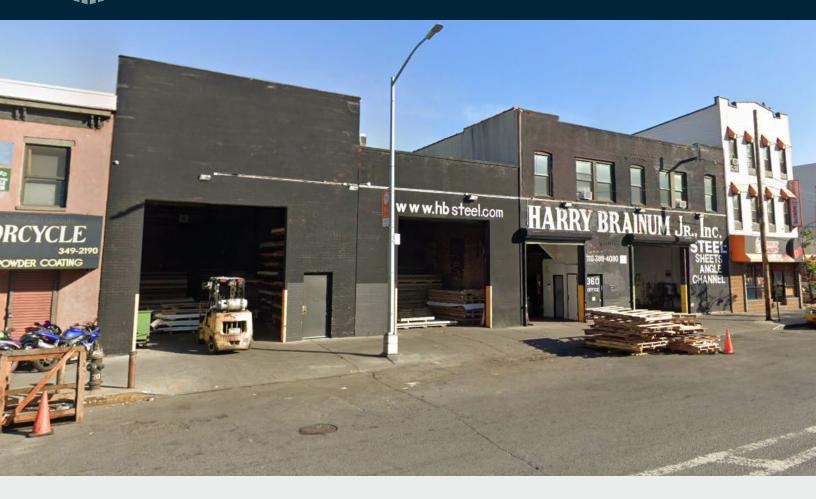

360 MCGUINNESS BLVD

**BROOKLYN, NY 11222** 

# High Ceilings, Endless Opportunities

Warehouse For Lease in Greenpoint, Brooklyn

### Warehouse / Industrial

 $\stackrel{\longleftrightarrow}{\bigsqcup} \updownarrow$ 

SQUARE FT. **16,500** RSF

ZONING M1-1

 $\bigcap$ 

16' ± 30'

PARCEL ID

2506

#### **FEATURES**

- 16,500 Sq. Ft. Warehouse
- Includes 3,500 Sq. Ft. of Second Floor Office and Storage Space
- 16-30 Ft. Ceiling Height
- 5 Drive-In Doors
- · Available immediately
- · Move-In Ready

34-07 Steinway Street, Suite 202 Long Island City, NY 11101 718-784-8282