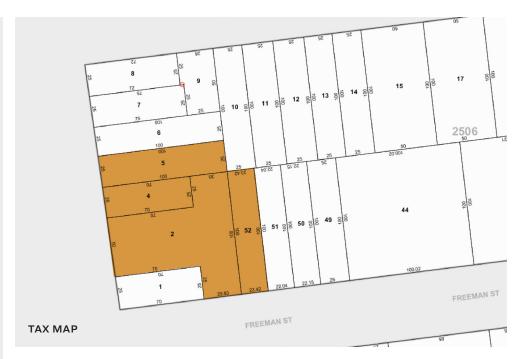

### Warehouse / Industrial

 $\stackrel{\longleftrightarrow}{\bigsqcup} \updownarrow$ 

SQUARE FT. **16,500** RSF

ZONING M1-1

 $\bigcap$ 

16' ± 30'

PARCEL ID

2506

찚

5 Drive-in Doors

2, 4, 5, 52

PRICE

**Upon Request** 