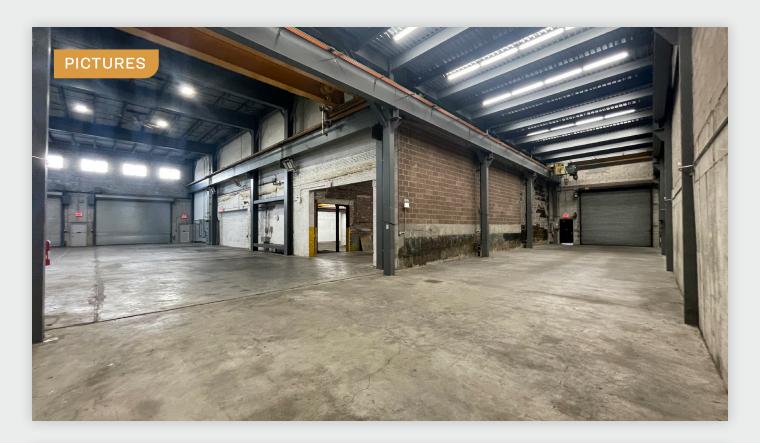

#### **FEATURES**

- 16,500 Sq. Ft. Warehouse
- Includes 3,500 Sq. Ft. of Second Floor Office and Storage Space
- 16-30 Ft. Ceiling Height
- 5 Drive-In Doors
- · Available immediately
- · Move-In Ready

34-07 Steinway Street, Suite 202 Long Island City, NY 11101 718-784-8282