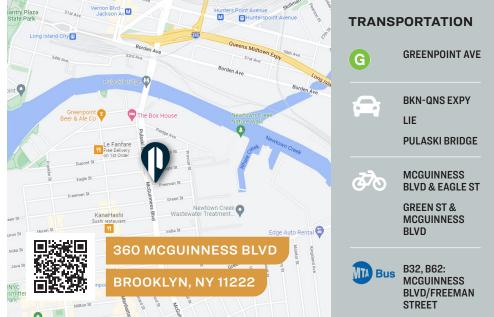

ooklyn

#### YPE

### Warehouse / Industrial

 $\stackrel{\longleftrightarrow}{\bigsqcup} \updownarrow$ 

SQUARE FT. **16,500** RSF

ZONING M1-1

 $\bigcap$ 

16' ± 30'

PARCEL ID

2506

찚

5 Drive-in Doors

2, 4, 5, 52

PRICE

**Upon Request** 

#### 718-784-8282 / PINNACLERENY.COM

All information is from sources deemed reliable and is submitted subject to errors, omission, changes of price or other conditions, prior sale, rent and withdrawal without notice.







34-07 Steinway Street, Suite 202 | Long Island City, NY 11101

#### 718-784-8282 / PINNACLERENY.COM

## Property Overview

#### **FEATURES**

- 16,500 Sq. Ft. Warehouse
- Includes 3,500 Sq. Ft. of Second Floor Office and Storage Space
- 16-30 Ft. Ceiling Height
- 5 Drive-In Doors
- · Available immediately
- · Move-In Ready







34-07 Steinway Street, Suite 202 Long Island City, NY 11101 718-784-8282

pinnaclereny.com

FOR MORE INFORMATION ABOUT THIS PROPERTY CONTACT EXCLUSIVE AGENTS:



MARK CASO
Salesperson
mcaso@pinnaclereny.com
718-371-6419



#### BRENDAN BURKE Associate Broker bburke@pinnaclereny.com 718-371-6403