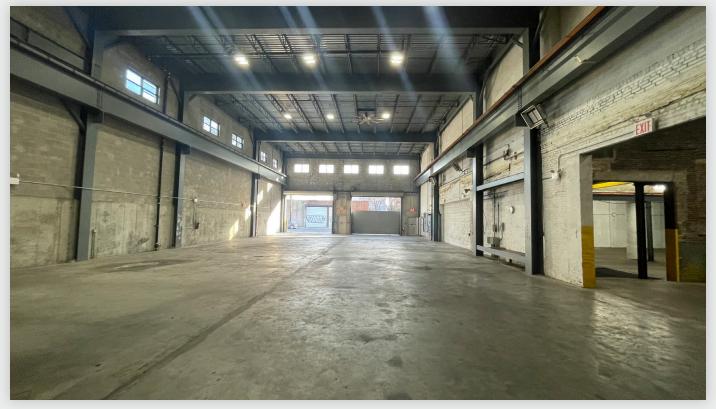

#### **FEATURES**

- 16,500 Sq. Ft. Warehouse
- Includes 3,500 Sq. Ft. of Second Floor Office and Storage Space
- 16-30 Ft. Ceiling Height
- 5 Drive-In Doors
- · Available immediately
- · Move-In Ready

34-07 Steinway Street, Suite 202 Long Island City, NY 11101 718-784-8282