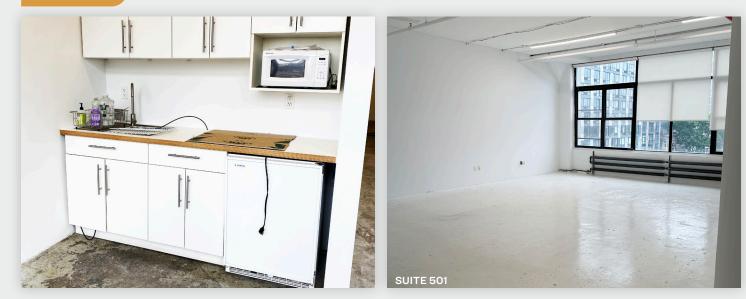

## INTERIOR

#### **FEATURES**

- 1,800 Sq. Ft. Suite 501
- Large Windows
- Excellent Natural Light
- Ceiling Height: 11'6"
- Fully Sprinklered
- Heavy Electrical Service
- Lobby Entrance 24/7 Access
- Passenger Elevator
- 6' x 10' Automatic Freight -8,000 Lbs.
- 8' x 17' Manual Freight 7,000 Lbs.