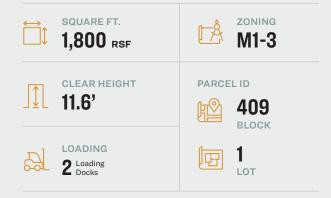

#### **FEATURES**

- 1,800 Sq. Ft. Suite 501
- Large Windows
- Excellent Natural Light
- Ceiling Height: 11'6"
- Fully Sprinklered
- Heavy Electrical Service
- Lobby Entrance 24/7 Access
- Passenger Elevator
- 6' x 10' Automatic Freight -8,000 Lbs.
- 8' x 17' Manual Freight 7,000 Lbs.