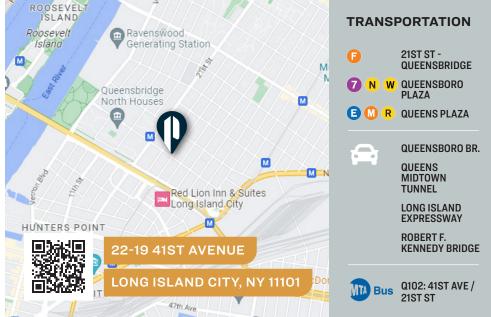

#### **FOR LEASE**



22-19 41ST AVENUE

LONG ISLAND CITY, NY 11101

# Queens Plaza LIC @ 59th St. Bridge & All Subways.

## Industrial



\$QUARE FT. **1,800** RSF



M1-3

 $\bigcap$ 

CLEAR HEIGHT

11.6'

Įr©i

PARCEL ID

409 BLOCK



2 Loading Docks

1

### INTERIOR



### **FLOOR PLAN**





34-07 Steinway Street, Suite 202 | Long Island City, NY 11101

## Property Overview

#### **FEATURES**

- 1,800 Sq. Ft. Suite 501
- · Large Windows
- · Excellent Natural Light
- · Ceiling Height: 11'6"
- · Fully Sprinklered
- · Heavy Electrical Service
- Lobby Entrance 24/7 Access
- · Passenger Elevator
- 6' x 10' Automatic Freight 8,000 Lbs.
- 8' x 17' Manual Freight -7,000 Lbs.







34-07 Steinway Street, Suite 202 Long Island City, NY 11101 718-784-8282

pinnaclereny.com

#### FOR MORE INFORMATION ABOUT THIS PROPERTY CONTACT EXCLUSIVE AGENTS:



**GEORGE MARGARONIS**Partner
gmargaronis@pinnaclereny.com
718-784-8404





JAMES TACK
Partner
jtack@pinnaclereny.com
718-784-8541



BRENDAN BURKE
Associate Broker
bburke@pinnaclereny.com
718-371-6403