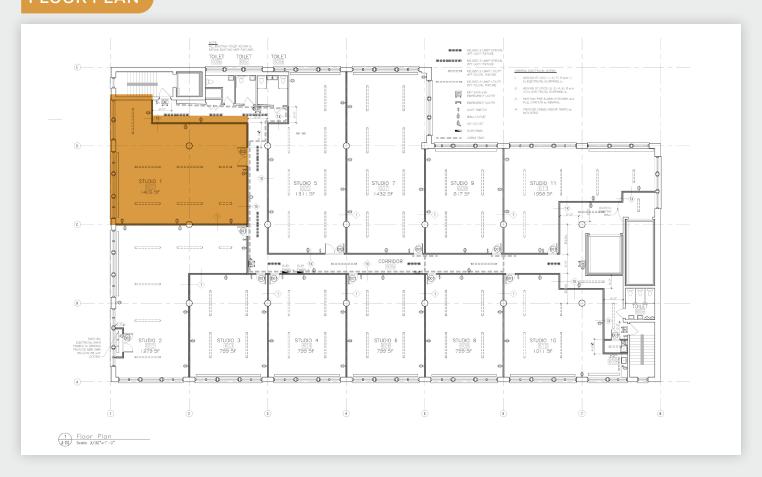

### **FLOOR PLAN**

34-07 Steinway Street, Suite 202 | Long Island City, NY 11101

#### **FEATURES**

- 1,800 Sq. Ft. Suite 501
- · Large Windows
- · Excellent Natural Light
- · Ceiling Height: 11'6"
- · Fully Sprinklered
- · Heavy Electrical Service
- Lobby Entrance 24/7 Access
- · Passenger Elevator
- 6' x 10' Automatic Freight 8,000 Lbs.
- 8' x 17' Manual Freight -7,000 Lbs.