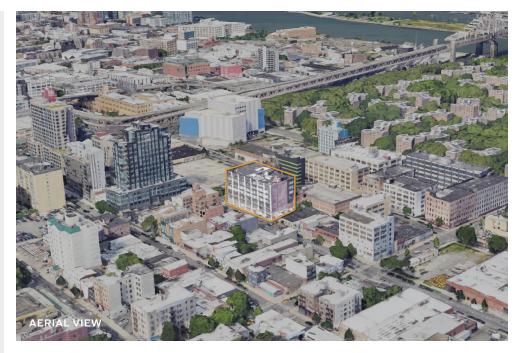

#### **FOR LEASE**



22-19 41ST AVENUE

LONG ISLAND CITY, NY 11101

# Queens Plaza LIC @ 59th St. Bridge & All Subways.

## Industrial



\$QUARE FT. **1,800** RSF



M1-3

 $\bigcap$ 

CLEAR HEIGHT

11.6'

Įr©i

PARCEL ID

409 BLOCK



2 Loading Docks

1

### INTERIOR



### **FLOOR PLAN**





34-07 Steinway Street, Suite 202 | Long Island City, NY 11101

## Property Overview

#### **FEATURES**

- 1,800 Sq. Ft. Suite 501
- · Large Windows
- · Excellent Natural Light
- · Ceiling Height: 11'6"
- · Fully Sprinklered
- · Heavy Electrical Service
- Lobby Entrance 24/7 Access
- · Passenger Elevator
- 6' x 10' Automatic Freight 8,000 Lbs.
- 8' x 17' Manual Freight -7,000 Lbs.







34-07 Steinway Street, Suite 202 Long Island City, NY 11101 718-784-8282

pinnaclereny.com

#### FOR MORE INFORMATION ABOUT THIS PROPERTY CONTACT EXCLUSIVE AGENTS:



**GEORGE MARGARONIS**Partner
gmargaronis@pinnaclereny.com
718-784-8404





JAMES TACK
Partner
jtack@pinnaclereny.com
718-784-8541



BRENDAN BURKE
Associate Broker
bburke@pinnaclereny.com
718-371-6403