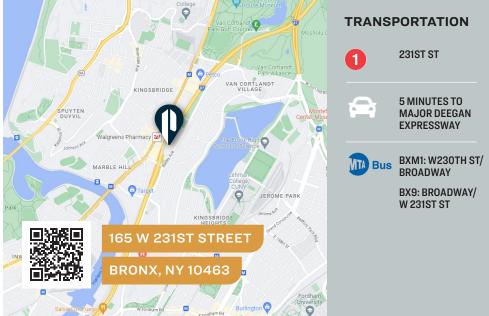

### **165 W 231ST STREET**

**BRONX, NY 10463** 

# **On 231st Street**

Block Away From Broadway Avenue

| TYPE<br>Offic | ce / | Retail |  |
|---------------|------|--------|--|
| SQUARE FT.    |      |        |  |

ZONING

R6, C1-3

Ŕ

### **NEARBY RETAIL**

Walgreens

34-07 Steinway Street, Suite 202 Long Island City, NY 11101 718-784-8282 pinnaclereny.com