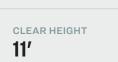

### **FEATURES**

- Dimensions: 18 ft. x 40 ft.
- Store Front: 720 Sq. Ft.
- Frontage: 18 Sq. Ft.
- IMMEDIATE OCCUPANCY