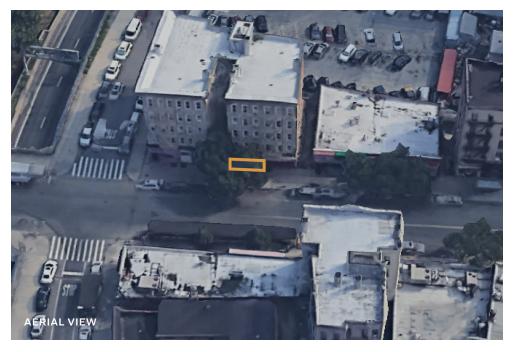

### **165 W 231ST STREET**

**BRONX, NY 10463** 

# **On 231st Street**

Block Away From Broadway Avenue

| TYPE<br>Offic | ce / | Retail |  |
|---------------|------|--------|--|
| SQUARE FT.    |      |        |  |

ZONING

R6, C1-3

Ŕ