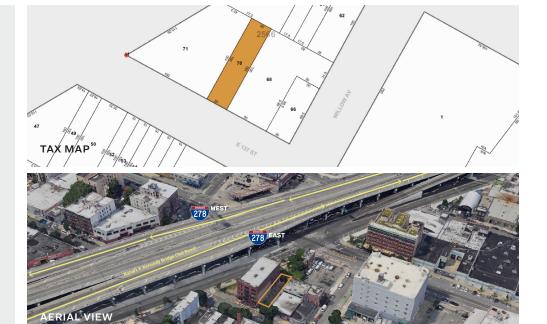

## TYPE Land

**2,500** RSF

PARCEL ID

2566 BLOCK

M1-2

**70** 

LOADING

1 Drive-in Door