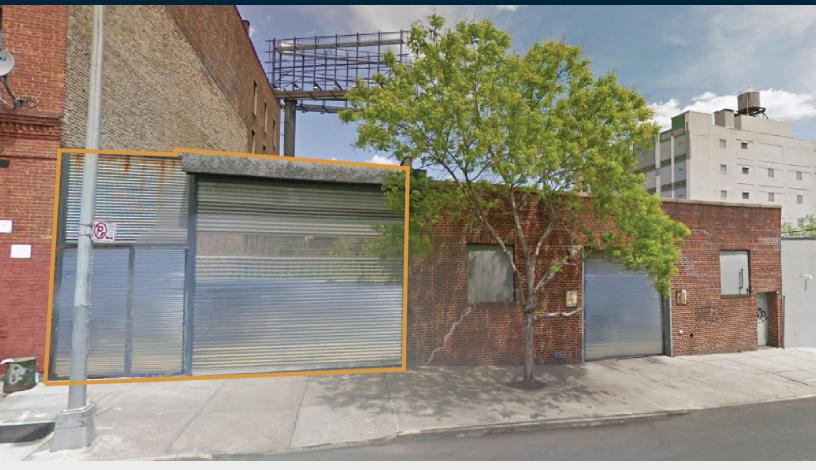

# Land Located in the Heart of Port Morris

2,500 Sq. Ft. Parking

## TYPE Land

**2,500** RSF

PARCEL ID

2566 BLOCK

M1-2

**70** 

LOADING

1 Drive-in Door

#### **FEATURES**

- 2,500 Sq. Ft. Parking
- 1 Drive-In access