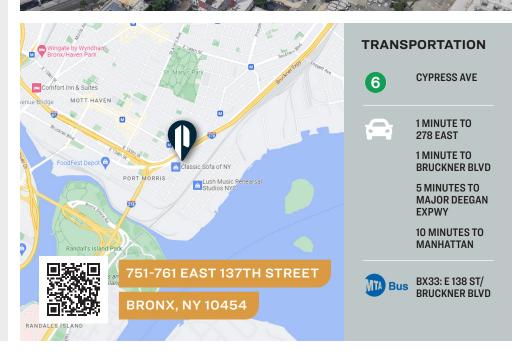

### **FOR LEASE**



**751-761 EAST 137TH STREET** 

BRONX, NY 10454

# Land Located in the Heart of Port Morris

2,500 Sq. Ft. Parking

## TYPE Land



**2,500** RSF

PARCEL ID

2566 BLOCK

M1-2

**70** 

LOADING

1 Drive-in Door

PRICE

## Property Overview

#### **FEATURES**

- 2,500 Sq. Ft. Parking
- 1 Drive-In access

#### **IDEAL FOR**

- · Warehouse & Distribution
- Contractors
- · Non-profits
- Showroom







34-07 Steinway Street, Suite 202 Long Island City, NY 11101 718-784-8282

pinnaclereny.com

FOR MORE INFORMATION ABOUT THIS PROPERTY CONTACT EXCLUSIVE AGENTS:



ARIEL CASTELLANOS
Associate Broker
acastellanos@pinnaclereny.com
718-371-6412



FEDERICO MAZZEO
Salesperson
fmazzeo@pinnaclereny.com
718-371-6424