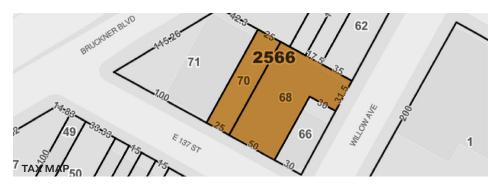

M1-2

PARCEL ID

15' - 22'

CLEAR HEIGHT

2566

BLOCK

2 DRIVE-INS

LOADING

68, 70

PRICE

718-784-8282 / PINNACLERENY.COM