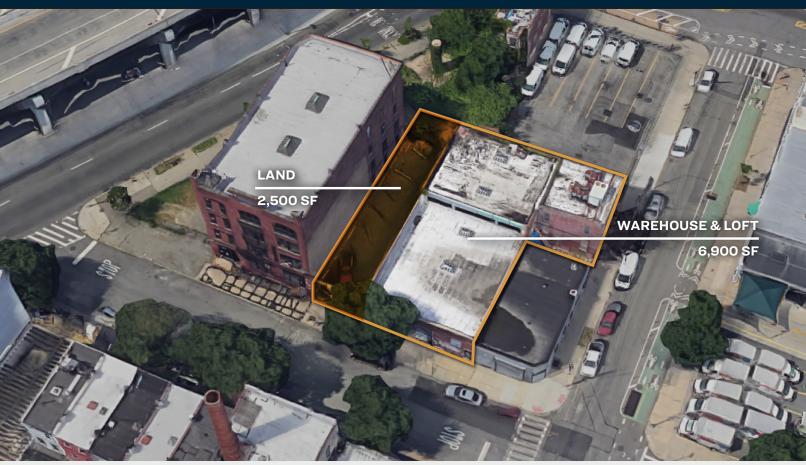

## FOR SALE

**751-761 EAST 137TH STREET** 

**BRONX, NY 10454** 

6,900 Sq. Ft. Warehouse Plus 2,500 Sq. Ft. Lot For Sale.

**Type** 

Warehouse / Land / Offices

9,400 RSF

ZONING

#### **Features**

- · Warehouse: 5,000 Sq. Ft.
- Land: 2,500 Sq. Ft.
- 2-Story Loft: 1,900 Sq. Ft
- 15' 22' Ceiling Warehouse
- Fireproof Construction
- Warehouse Access to 2,500 Sq. Ft. Lot
- 400 Amps Electric
- Gas Heating
- Qualified Opportunity Zone
- R.E. Taxes: Approx. \$32,000.00 Annually