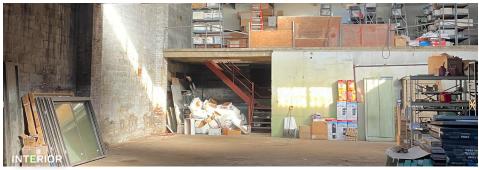

#### **Features**

- · Warehouse: 5,000 Sq. Ft.
- Land: 2,500 Sq. Ft.
- 2-Story Loft: 1,900 Sq. Ft
- 15' 22' Ceiling Warehouse
- Fireproof Construction
- Warehouse Access to 2,500 Sq. Ft. Lot
- 400 Amps Electric
- Gas Heating
- Qualified Opportunity Zone
- R.E. Taxes: Approx. \$32,000.00 Annually