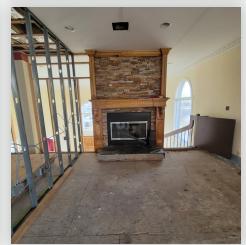

## Large **Single Family** Residential **Property**

Corner Property For Sale In Bergen Beach, Brooklyn

#### **Residential**

SQUARE FT.

11,224 RSF Bldg 16,000 RSF Lot

R3-1, R3-2

PARCEL ID

08438 BLOCK

### Property Overview

#### **FEATURES**

• Lot Sq. Ft.: 16,000

 Lot Dimensions: 200' x 100'x irr

• Building Sq. Ft.: 11,224

• Building Dimensions: 110 x 64

• Cellar: 3,341 Sq. Ft.

Pool

• Gardens