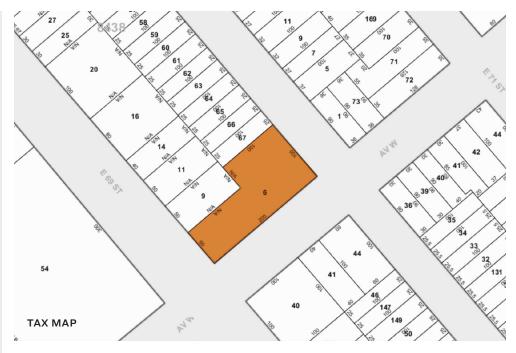

#### **Residential**

SQUARE FT.

11,224 RSF Bldg 16,000 RSF Lot

R3-1, R3-2

PARCEL ID

08438 BLOCK