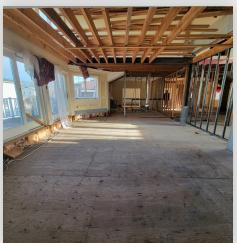

## Large **Single Family** Residential **Property**

Corner Property For Sale In Bergen Beach, Brooklyn

#### **Residential**

SQUARE FT.

11,224 RSF Bldg 16,000 RSF Lot

R3-1, R3-2

PARCEL ID

08438 BLOCK

### Property Overview

#### **FEATURES**

• Lot Sq. Ft.: 16,000

 Lot Dimensions: 200' x 100'x irr

• Building Sq. Ft.: 11,224

• Building Dimensions: 110 x 64

• Cellar: 3,341 Sq. Ft.

Pool

• Gardens