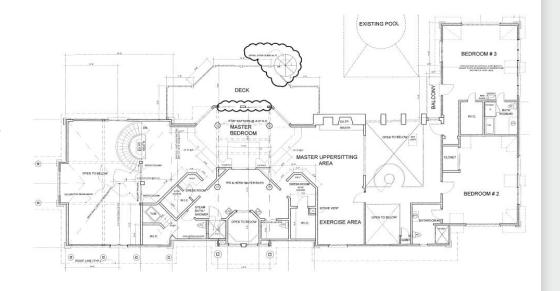

# Proposed Plans

#### **2ND FLOOR**

#### 4,041 Sq. Ft.

- Master Bedroom with His/ Her bathroom and walk-in closets
- 3 En suite Bedrooms
- Sauna Room
- Exercise Area
- Office
- Balconies

34-07 Steinway Street, Suite 202  $\mid$  Long Island City, NY 11101