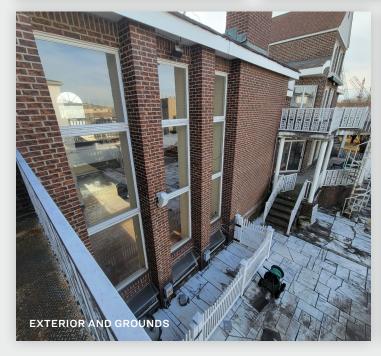

**



6917 AVENUE W

**BROOKLYN, NY 11234** 

## Large **Single Family** Residential **Property**

Corner Property For Sale In Bergen Beach, Brooklyn

#### **Residential**



SQUARE FT.

11,224 RSF Bldg 16,000 RSF Lot



R3-1, R3-2

PARCEL ID



08438 BLOCK



# Proposed Plans

#### **1ST FLOOR**

#### 3,842 Sq. Ft.

- · Living room
- Dining Room
- Kitchen
- Breakfast Kitchen
- · Family Room
- 2 Bathrooms
- 4 Car Indoor Garage

















34-07 Steinway Street, Suite 202 | Long Island City, NY 11101

# Proposed Plans

#### **2ND FLOOR**

#### 4,041 Sq. Ft.

- Master Bedroom with His/ Her bathroom and walk-in closets
- 3 En suite Bedrooms
- Sauna Room
- Exercise Area
- Office
- Balconies

















34-07 Steinway Street, Suite 202  $\mid$  Long Island City, NY 11101



















34-07 Steinway Street, Suite 202 | Long Island City, NY 11101

### Property Overview

#### **FEATURES**

• Lot Sq. Ft.: 16,000

 Lot Dimensions: 200' x 100'x irr

• Building Sq. Ft.: 11,224

• Building Dimensions: 110 x 64

• Cellar: 3,341 Sq. Ft.

Pool

• Gardens







34-07 Steinway Street, Suite 202 Long Island City, NY 11101 718-784-8282

pinnaclereny.com

FOR MORE INFORMATION ABOUT THIS PROPERTY CONTACT EXCLUSIVE AGENT:



NECHAMA LIBEROW Associate Broker nliberow@pinnaclereny.com 718-371-6420