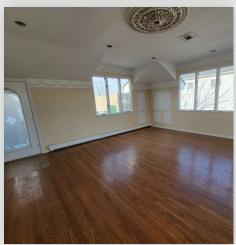

## Large **Single Family** Residential **Property**

Corner Property For Sale In Bergen Beach, Brooklyn

#### **Residential**

SQUARE FT.

11,224 RSF Bldg 16,000 RSF Lot

R3-1, R3-2

PARCEL ID

08438 BLOCK

### Property Overview

#### **FEATURES**

• Lot Sq. Ft.: 16,000

 Lot Dimensions: 200' x 100'x irr

• Building Sq. Ft.: 11,224

• Building Dimensions: 110 x 64

• Cellar: 3,341 Sq. Ft.

Pool

• Gardens