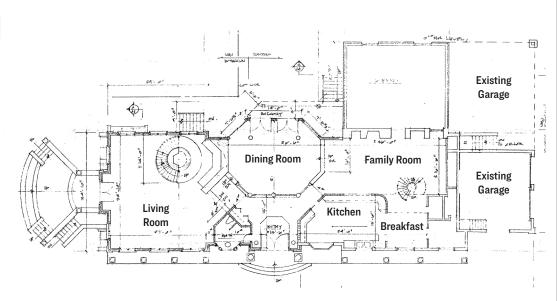

# Proposed Plans

#### **1ST FLOOR**

#### 3,842 Sq. Ft.

- · Living room
- Dining Room
- Kitchen
- Breakfast Kitchen
- · Family Room
- 2 Bathrooms
- 4 Car Indoor Garage

34-07 Steinway Street, Suite 202 | Long Island City, NY 11101

#### **2ND FLOOR**

#### 4,041 Sq. Ft.

- Master Bedroom with His/ Her bathroom and walk-in closets
- 3 En suite Bedrooms
- Sauna Room
- Exercise Area
- Office
- Balconies

34-07 Steinway Street, Suite 202  $\mid$  Long Island City, NY 11101