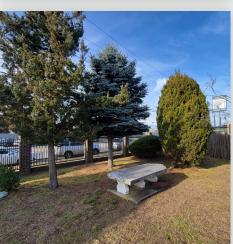

#### **FEATURES**

• Lot Sq. Ft.: 16,000

 Lot Dimensions: 200' x 100'x irr

• Building Sq. Ft.: 11,224

• Building Dimensions: 110 x 64

• Cellar: 3,341 Sq. Ft.

Pool

• Gardens