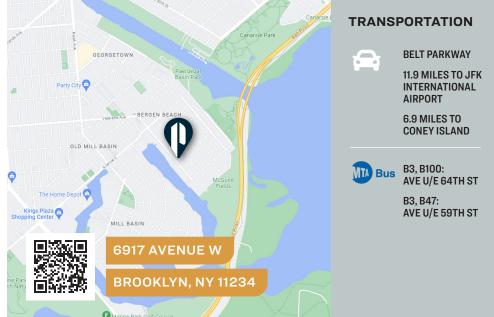

ans

#### **1ST FLOOR**

#### 3,842 Sq. Ft.

- · Living room
- Dining Room
- Kitchen
- Breakfast Kitchen
- · Family Room
- 2 Bathrooms
- 4 Car Indoor Garage

















34-07 Steinway Street, Suite 202 | Long Island City, NY 11101

# Proposed Plans

#### **2ND FLOOR**

#### 4,041 Sq. Ft.

- Master Bedroom with His/ Her bathroom and walk-in closets
- 3 En suite Bedrooms
- Sauna Room
- Exercise Area
- Office
- Balconies

















34-07 Steinway Street, Suite 202  $\mid$  Long Island City, NY 11101



















34-07 Steinway Street, Suite 202 | Long Island City, NY 11101

### Property Overview

#### **FEATURES**

• Lot Sq. Ft.: 16,000

 Lot Dimensions: 200' x 100'x irr

• Building Sq. Ft.: 11,224

• Building Dimensions: 110 x 64

• Cellar: 3,341 Sq. Ft.

Pool

• Gardens







34-07 Steinway Street, Suite 202 Long Island City, NY 11101 718-784-8282

pinnaclereny.com

FOR MORE INFORMATION ABOUT THIS PROPERTY CONTACT EXCLUSIVE AGENT:



NECHAMA LIBEROW Associate Broker nliberow@pinnaclereny.com 718-371-6420