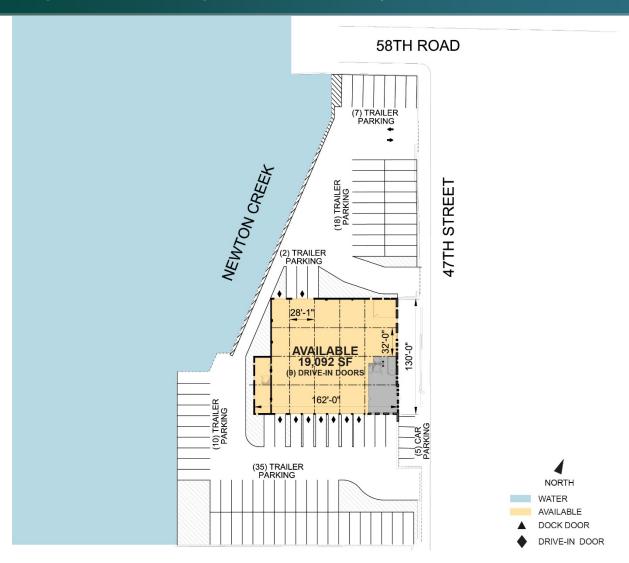

# 19,092 SF & 80,078 SF Yard

Industrial Space For Lease

### **FACILITY**

- 19,092 SF building available
- 80,078 SF yard available
- 1,961 SF total available office space
- 80 box truck parking spaces
- 5 car parking spaces
- 14'-10" clear height
- 9 drive-in doors
- 28' x 32' typical column spacing