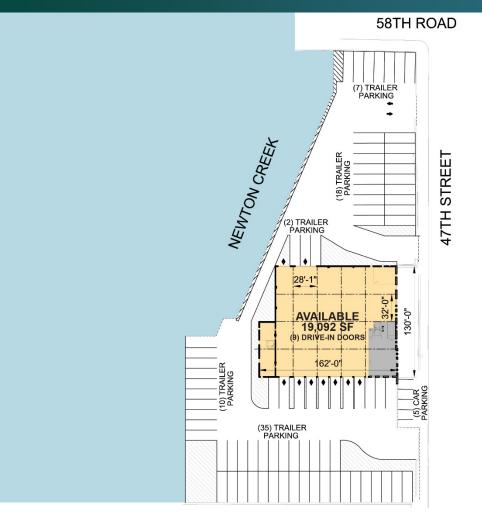

## FACILITY

- 19,092 SF building available
- 80,078 SF yard available
- 1,961 SF total available office space
- 80 box truck parking spaces
- 5 car parking spaces
- 14'-10" clear height
- 9 drive-in doors
- 28' x 32' typical column spacing