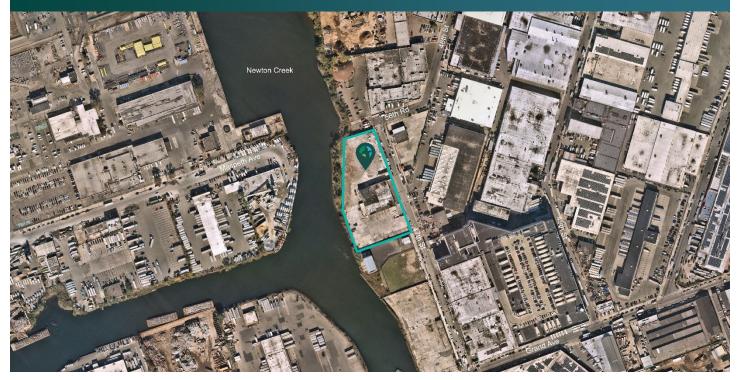

## Prologis Queens Logistics Center 5 | 57-00 & 58-20 47th Street

57-00 & 58-20 47th Street Maspeth, NY 11378 USA

## LOCATION

- ± 5 miles to Midtown Manhattan
- Walking distance to Q39, Q54, and Q59 bus stops
- ± 6 miles from LaGuardia International Airport
- ± 13 miles from JFK International Airport
- ± 18 miles from Newark Liberty International Airport and Port Newark-Elizabeth

## FACILITY

- 19,092 SF building available
- 80,078 SF yard available
- 1,961 SF total available office space
- 80 box truck parking spaces
- 5 car parking spaces
- 14'-10" clear height
- 9 drive-in doors
- 28' x 32' typical column spacing