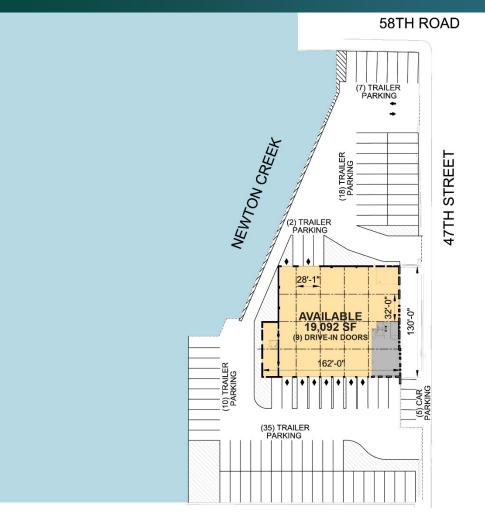

### FACILITY

- 19,092 SF building available
- 84,797 SF yard available
- 1,961 SF total available office space
- 80 box truck parking spaces
- 5 car parking spaces
- 20' ceiling height
- 9 drive-in doors
- 28' x 32' typical column spacing