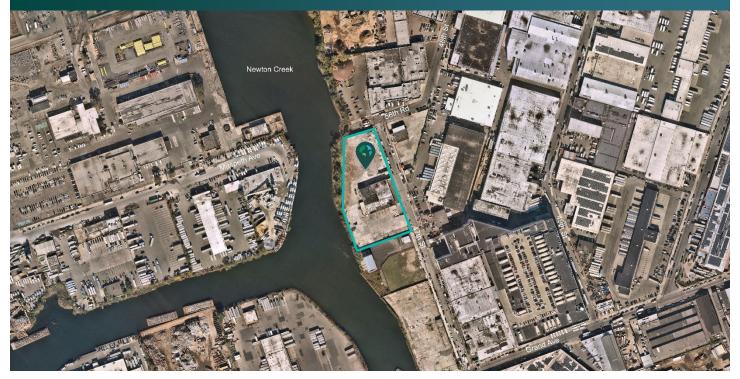

## Prologis Queens Logistics Center 5 | 57-00 & 58-20 47th Street

57-00 & 58-20 47th Street Maspeth, NY 11378 USA

### LOCATION

- ± 5 miles to Midtown Manhattan
- Walking distance to Q39, Q54, and Q59 bus stops
- ± 6 miles from LaGuardia International Airport
- ± 13 miles from JFK International Airport
- ± 18 miles from Newark Liberty International Airport and Port Newark-Elizabeth