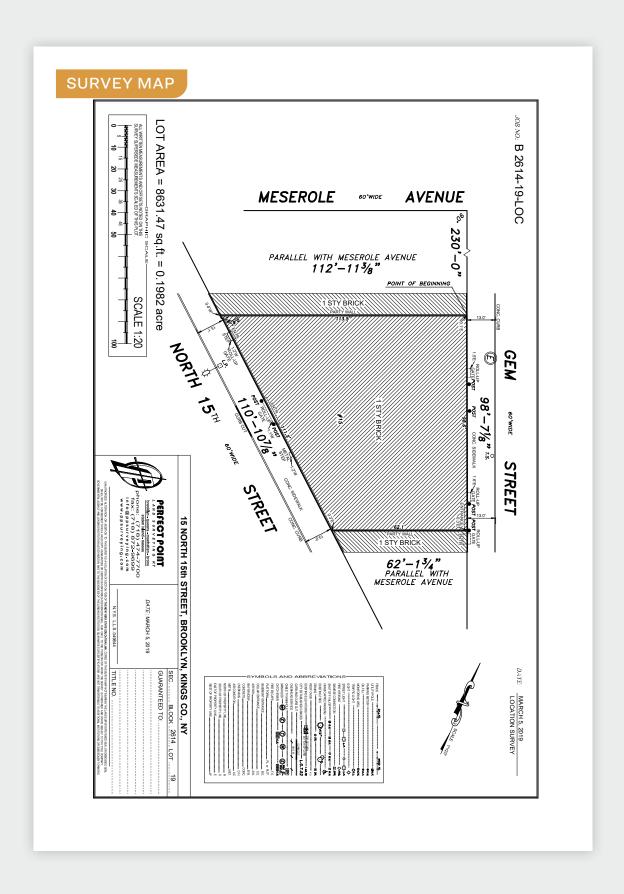

## Warehouse / Industrial

SQUARE FT. 8,631 RSF

M1-2

12.6' - 14'

PARCEL ID

2614 BLOCK

**2** Drive-Ins

19