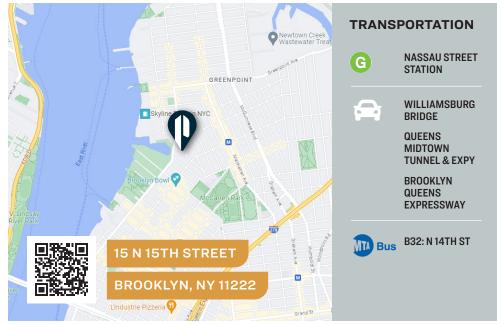

*BROOKLYN, NY 11222** 

# **Prime** Williamsburg Location

8,631 Sq. Ft. One Story Building. Street-to-Street Access. Ideal for Retail/Flagship Store.

## Warehouse / Industrial

SQUARE FT. 8,631 RSF

M1-2

12.6' - 14'

PARCEL ID

2614 BLOCK



**2** Drive-Ins

19



**Upon Request** 

#### 718-784-8282 / PINNACLERENY.COM

All information is from sources deemed reliable and is submitted subject to errors, omission, changes of price or other conditions, prior sale, rent and withdrawal without notice.





# Property Overview

#### **FEATURES**

- Street to Street Access
- 100 Sq. Ft. of Frontage
- · 1 Row of Columns
- · Dry Sprinklers
- · Gas Heat
- · Small Office
- Expandable to 16,400 Sq. Ft.
- Located in Strong Retail / Residential Market
- · Bushwick Park Inlet
- Brooklyn Waterfront







34-07 Steinway Street, Suite 202 Long Island City, NY 11101 718-784-8282

pinnaclereny.com

FOR MORE INFORMATION ABOUT THIS PROPERTY CONTACT EXCLUSIVE AGENTS:



**DAVID JUNIK**Partner
djunik@pinnaclereny.com
718-371-6406



THOMAS CHAMOUN
Salesperson
tchamoun@pinnaclereny.com
718-371-6377