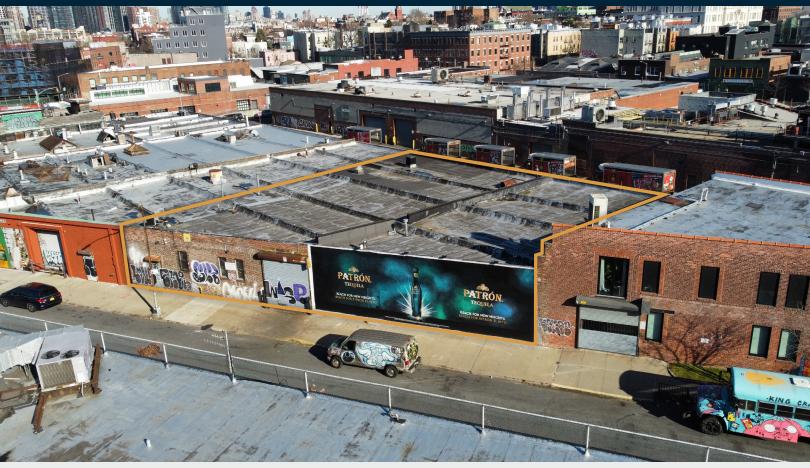

# **Prime** Williamsburg Location

8,631 Sq. Ft. One Story Building. Street-to-Street Access. Ideal for Retail/Flagship Store.

#### **FEATURES**

- Street to Street Access
- 100 Sq. Ft. of Frontage
- · 1 Row of Columns
- · Dry Sprinklers
- · Gas Heat
- · Small Office
- Expandable to 16,400 Sq. Ft.
- Located in Strong Retail / Residential Market
- · Bushwick Park Inlet
- Brooklyn Waterfront