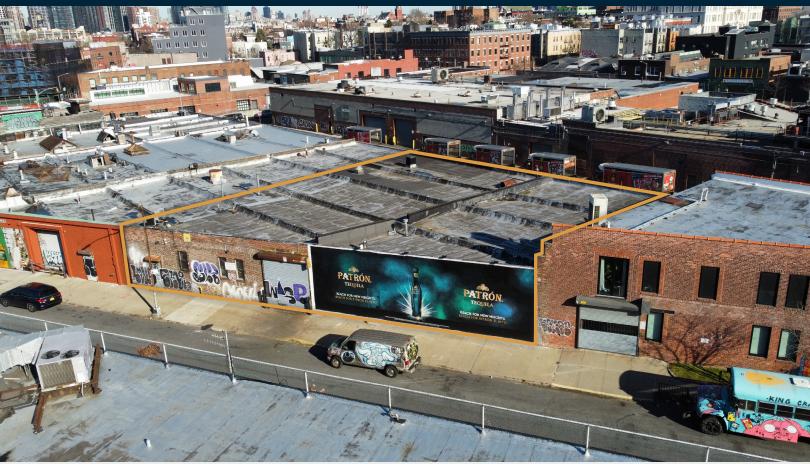

# **Prime** Williamsburg Location

8,631 Sq. Ft. One Story Building. Street-to-Street Access. Ideal for Retail/Flagship Store.

#### **FEATURES**

- Street to Street Access
- 100 Sq. Ft. of Frontage
- · 1 Row of Columns
- · Dry Sprinklers
- · Gas Heat
- · Small Office
- Expandable to 16,400 Sq. Ft.
- Located in Strong Retail / Residential Market
- · Bushwick Park Inlet
- Brooklyn Waterfront