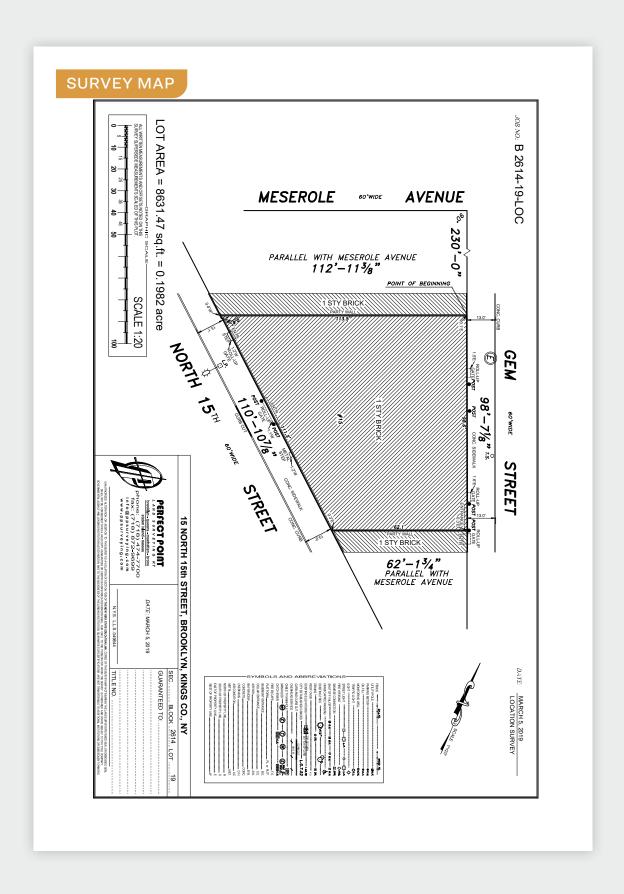

#### Warehouse / Industrial

SQUARE FT. 8,631 RSF

M1-2

12.6' - 14'

PARCEL ID

2614 BLOCK

**2** Drive-Ins

19