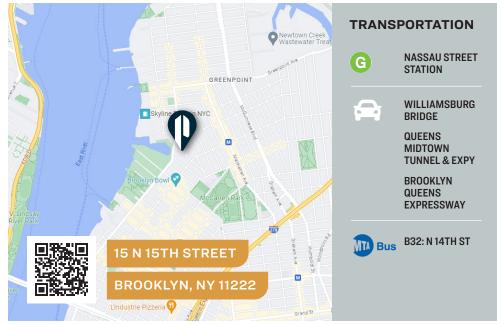

## FOR SALE / FOR LEASE



15 N 15TH STREET

**BROOKLYN, NY 11222** 

# **Prime** Williamsburg Location

8,631 Sq. Ft. One Story Building. Street-to-Street Access. Ideal for Retail/Flagship Store.

#### Warehouse / Industrial

SQUARE FT. 8,631 RSF



M1-2

12.6' - 14'

PARCEL ID

2614 BLOCK



**2** Drive-Ins

19



\$41,248

### **Upon Request**

#### 718-784-8282 / PINNACLERENY.COM





# Property Overview

#### **FEATURES**

- Street to Street Access
- 100 Sq. Ft. of Frontage
- · 1 Row of Columns
- · Dry Sprinklers
- · Gas Heat
- · Small Office
- Expandable to 16,400 Sq. Ft.
- Located in Strong Retail / Residential Market
- · Bushwick Park Inlet
- Brooklyn Waterfront







34-07 Steinway Street, Suite 202 Long Island City, NY 11101 718-784-8282

pinnaclereny.com

FOR MORE INFORMATION ABOUT THIS PROPERTY CONTACT EXCLUSIVE AGENTS:



**DAVID JUNIK**Partner
djunik@pinnaclereny.com
718-371-6406



THOMAS CHAMOUN
Salesperson
tchamoun@pinnaclereny.com
718-371-6377