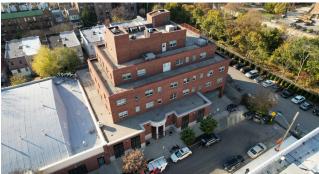

#### **FEATURES**

- Building: 35,918 Sq. Ft.
- 5 Stories + Cellar
- Each Floor Contains Finished Offices, Restrooms, and a Kitchenette
- Passenger Elevator, 4' X 6', 2000 Lb Capacity
- Roof Terrace
- HVAC
- Verizon Fios
- Plentiful Natural Light
- 16 Executive Parking Spots
- Can Be Utilized With Offices as-is or With Built-to-Suit Alternative Configurations