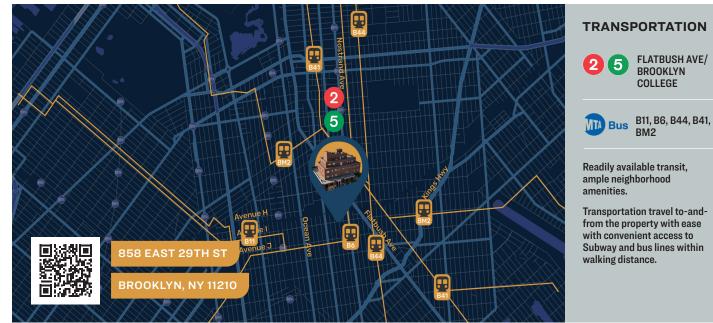

### 858 EAST 29TH STREET

**BROOKLYN, NY 11210** 

# **Property Overview**

858 E. 29th Street is centrally located in Midwood, the heart of Brooklyn, in a vibrant commercial neighborhood steps from the Brooklyn College campus. Its location at "The Junction", the crossroads of two of Brooklyn's major thoroughfares, Flatbush and Nostrand Avenues, provides it with great transit options: just blocks from the #2 and #5 subway line stations & served by numerous bus lines connecting to other neighborhoods throughout Brooklyn and the rest of the City.