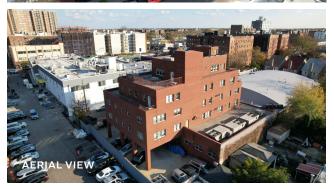

# 36,000 Sq. Ft. Modern Office/ Campus Building

In the Heart of Brooklyn.

PRICE

# **Property Overview**

858 E. 29th Street is centrally located in Midwood, the heart of Brooklyn, in a vibrant commercial neighborhood steps from the Brooklyn College campus. Its location at "The Junction", the crossroads of two of Brooklyn's major thoroughfares, Flatbush and Nostrand Avenues, provides it with great transit options: just blocks from the #2 and #5 subway line stations & served by numerous bus lines connecting to other neighborhoods throughout Brooklyn and the rest of the City.

#### **FEATURES**

- Building: 35,918 Sq. Ft.
- 5 Stories + Cellar
- Each Floor Contains Finished Offices, Restrooms, and a Kitchenette
- Passenger Elevator, 4' X 6', 2000 Lb Capacity
- Roof Terrace
- HVAC
- Verizon Fios
- Plentiful Natural Light
- 16 Executive Parking Spots
- Can Be Utilized With Offices as-is or With Built-to-Suit Alternative Configurations