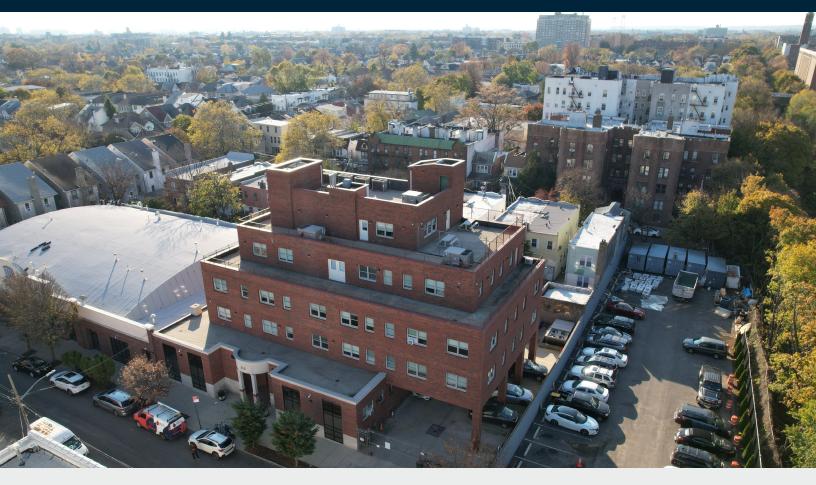

# 36,000 Sq. Ft. Modern Office/ Campus Building

In the Heart of Brooklyn.

PRICE

# **Property Overview**

858 E. 29th Street is centrally located in Midwood, the heart of Brooklyn, in a vibrant commercial neighborhood steps from the Brooklyn College campus. Its location at "The Junction", the crossroads of two of Brooklyn's major thoroughfares, Flatbush and Nostrand Avenues, provides it with great transit options: just blocks from the #2 and #5 subway line stations & served by numerous bus lines connecting to other neighborhoods throughout Brooklyn and the rest of the City.

#### **FEATURES**

- Building: 35,918 Sq. Ft.
- 5 Stories + Cellar
- Each Floor Contains Finished Offices, Restrooms, and a Kitchenette
- Passenger Elevator, 4' X 6', 2000 Lb Capacity
- Roof Terrace
- HVAC
- Verizon Fios
- Plentiful Natural Light
- 16 Executive Parking Spots
- Can Be Utilized With Offices as-is or With Built-to-Suit Alternative Configurations