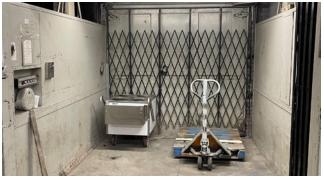

### **FEATURES**

- Building Dimensions 200' x 100'
- 20,000 Sq. Ft. Ground Floor
- 10,000 Sq. Ft. Usable Basement with 9' Ceilings
- Industrial Freight Elevator: 9' x 12'
- · Fully Sprinklered Building
- 400 AMP Electric (3 Phase)
- · Gas Heat

## **INTERIOR PHOTOS**

34-07 Steinway Street, Suite 202 Long Island City, NY 11101 718-784-8282

pinnaclereny.com

FOR MORE INFORMATION ABOUT THIS PROPERTY CONTACT EXCLUSIVE AGENTS:

ARIEL CASTELLANOS
Associate Broker
acastellanos@pinnaclereny.com
718-371-6412