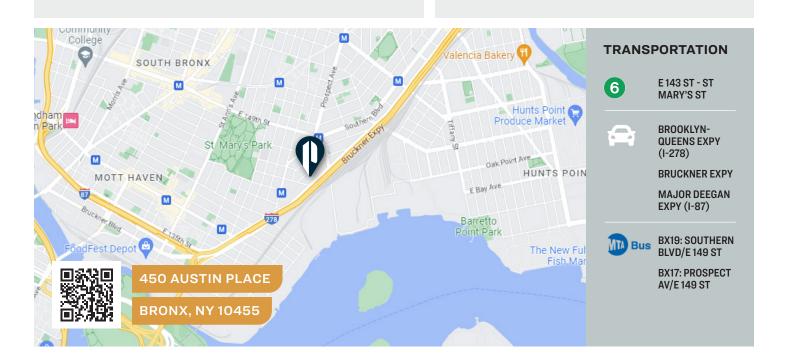

### **FOR LEASE**

450 AUSTIN PLACE

**BRONX, NY 10455** 

This property is located in an M1-3 zoning district which permits up to 5.0 FAR/ 100,000 SF industrial development and up to 6.5 FAR/ 130,000 Sq. Ft. community facility. Its is conveniently located just few minutes away from Manhattan and offers easy access to major routes, bridges, Bruckner Blvd., and the major Deegan expressway.