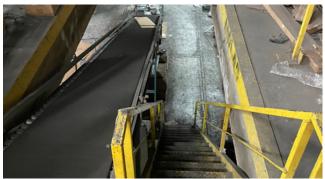

### **FEATURES**

- Building Dimensions 200' x 100'
- 20,000 Sq. Ft. Ground Floor
- 10,000 Sq. Ft. Usable Basement with 9' Ceilings
- Industrial Freight Elevator: 9' x 12'
- · Fully Sprinklered Building
- 400 AMP Electric (3 Phase)
- · Gas Heat

## **INTERIOR PHOTOS**

34-07 Steinway Street, Suite 202 Long Island City, NY 11101 718-784-8282

pinnaclereny.com

FOR MORE INFORMATION ABOUT THIS PROPERTY CONTACT EXCLUSIVE AGENTS:

ARIEL CASTELLANOS
Associate Broker
acastellanos@pinnaclereny.com
718-371-6412