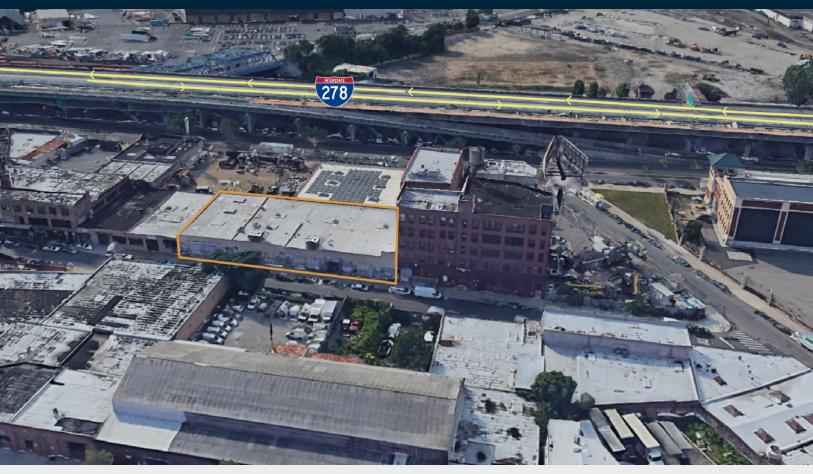

### **FOR LEASE**

450 AUSTIN PLACE

**BRONX, NY 10455** 

# 20,000 Sq. Ft. of Prime Warehouse + 10,000 Sq. Ft. Usable Cellar

Located in Mott Haven Minutes to Subway

## **Property Overview**

Pinnacle Realty of NY has been retained as the exclusive broker for a one-story warehouse with a total of 30,000 Sq. Ft. of space- 20,000 SF on the ground floor and 10,000 Sq. Ft. of useable space in the lower level, the building boasts impressive array of features that make it an ideal location for any business seeking space in the Bronx. The property offers four loading docks and an exterior loading area, with a freight elevator providing access to the lower level.

This property is located in an M1-3 zoning district which permits up to 5.0 FAR/ 100,000 SF industrial development and up to 6.5 FAR/ 130,000 Sq. Ft. community facility. Its is conveniently located just few minutes away from Manhattan and offers easy access to major routes, bridges, Bruckner Blvd., and the major Deegan expressway.