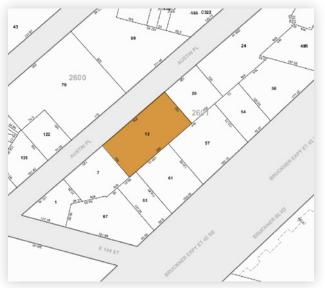

ccess to the lower level.

This property is located in an M1-3 zoning district which permits up to 5.0 FAR/ 100,000 SF industrial development and up to 6.5 FAR/ 130,000 Sq. Ft. community facility. Its is conveniently located just few minutes away from Manhattan and offers easy access to major routes, bridges, Bruckner Blvd., and the major Deegan expressway.

### **FEATURES**

- Building Dimensions 200' x 100'
- 20,000 Sq. Ft. Ground Floor
- 10,000 Sq. Ft. Usable Basement with 9' Ceilings
- Industrial Freight Elevator: 9' x 12'
- · Fully Sprinklered Building
- 400 AMP Electric (3 Phase)
- · Gas Heat





- · 4 Interior Loading Docks
- · Walking Distance to Subway

### **OFFICE**

• 3,000 Sq. Ft. of Office Space





34-07 Steinway Street, Suite 202 | Long Island City, NY 11101

## TAX MAP





## **INTERIOR PHOTOS**







34-07 Steinway Street, Suite 202 Long Island City, NY 11101 718-784-8282

pinnaclereny.com

FOR MORE INFORMATION ABOUT THIS PROPERTY CONTACT EXCLUSIVE AGENTS:



ARIEL CASTELLANOS
Associate Broker
acastellanos@pinnaclereny.com
718-371-6412



**FEDERICO MAZZEO**Salesperson
fmazzeo@pinnaclereny.com
718-371-6424