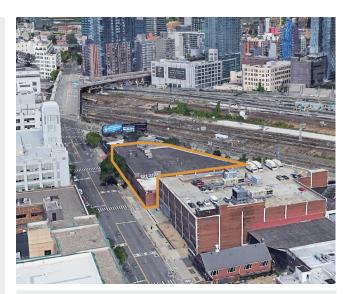

The property has over 300 feet of frontage

on Thomson Avenue, providing excellent access, exposure, and is perfectly positioned to service the rapidly growing demand for e-commerce, last mile distribution, fleet sales and maintenance.