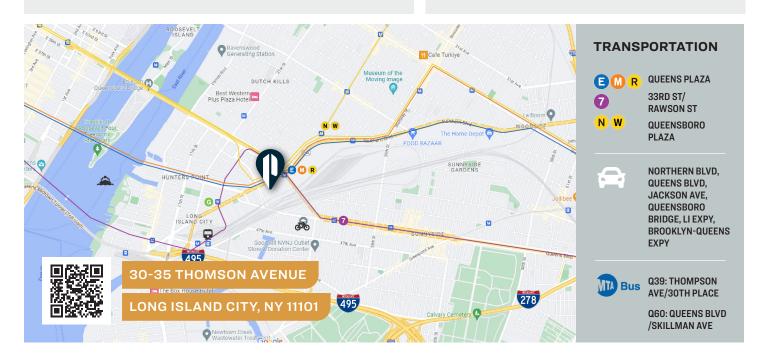

# **Property Overview**

Pinnacle Realty of New York, LLC is pleased to announce that it has been appointed the exclusive agents to facilitate the leasing of 30-35 Thomson Avenue, Long Island City, NY. This perfectly located 52,343 Sq. Ft. distribution facility is one block to the entrance ramp of the 59th Street / Queensboro Bridge, minutes to Manhattan and the LIE/495, with convenient access to major roadways servicing the boroughs of NYC and the tristate metropolitan area.

Just three blocks to the 7 train, and 5 blocks to the E, M, R trains the site benefits from excellent access via public transportation. This premium industrial facility is located in an M1-4 zoning district, which allows for up to 2.0 FAR/ 100,000 sq. ft. of industrial/commercial development, and 6.5 FAR/ 325,000 Sq. Ft. of community facility development as-of-right.