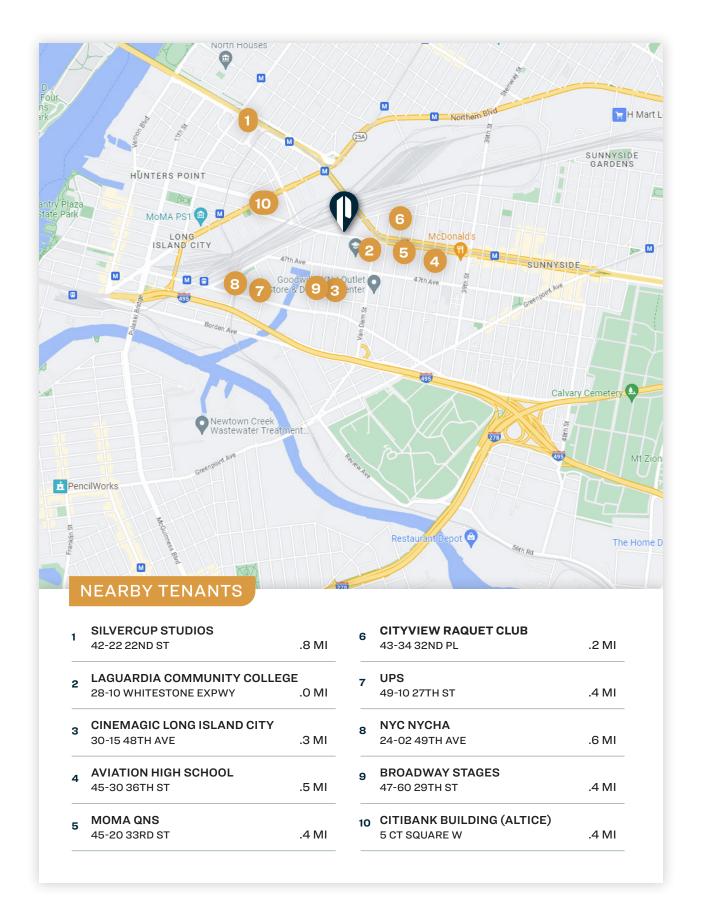

# **Property Overview**

Pinnacle Realty of New York, LLC is pleased to announce that it has been appointed the exclusive agents to facilitate the leasing of 30-35 Thomson Avenue, Long Island City, NY. This perfectly located 52,343 Sq. Ft. distribution facility is one block to the entrance ramp of the 59th Street / Queensboro Bridge, minutes to Manhattan and the LIE/495, with convenient access to major roadways servicing the boroughs of NYC and the tristate metropolitan area.

Just three blocks to the 7 train, and 5 blocks to the E, M, R trains the site benefits from excellent access via public transportation. This premium industrial facility is located in an M1-4 zoning district, which allows for up to 2.0 FAR/ 100,000 sq. ft. of industrial/commercial development, and 6.5 FAR/ 325,000 Sq. Ft. of community facility development as-of-right.

The property has over 300 feet of frontage

on Thomson Avenue, providing excellent access, exposure, and is perfectly positioned to service the rapidly growing demand for e-commerce, last mile distribution, fleet sales and maintenance.