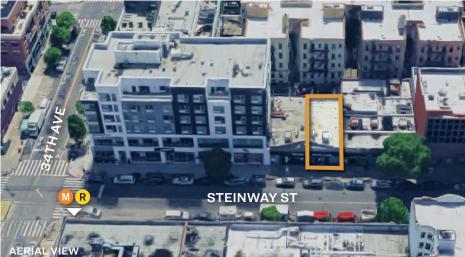

**FOR LEASE** 

**34-17 STEINWAY STREET** 

LONG ISLAND CITY, NY 11101

# 2,000 Sq. Ft. Flex Space on **Steinway**

High-End Office / Retail / Medical at the Subway

**Type** Flex / Retail / Medical

SQUARE FOOT

2,000 RSF

ZONING

C4-2A

12'