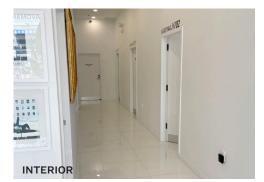

## Property Overview

#### **Features**

- 2,000 Sq. Ft.
- Frontage on Steinway Street
- High Ceilings
- Column Free
- HVAC
- Fully Sprinklered
- Multiple Restrooms
- Kitchenette