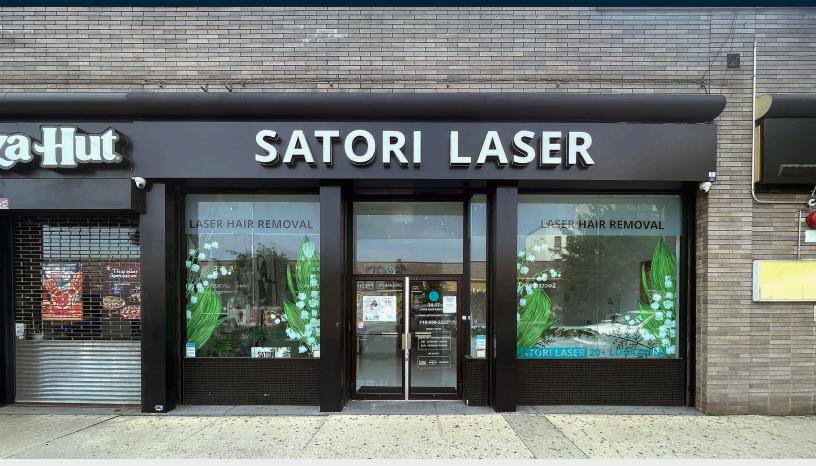

**FOR LEASE** 

**34-17 STEINWAY STREET** 

LONG ISLAND CITY, NY 11101

# 2,000 Sq. Ft. Flex Space on **Steinway**

High-End Office / Retail / Medical at the Subway

**Type** Flex / Retail / Medical

SQUARE FOOT

2,000 RSF

ZONING

C4-2A

12'