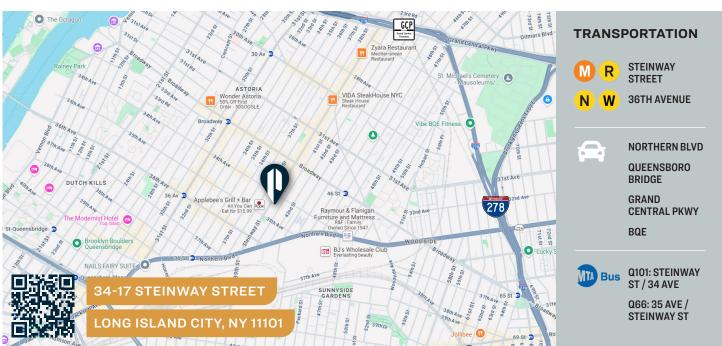

**FOR LEASE** 

**34-17 STEINWAY STREET** 

LONG ISLAND CITY, NY 11101

# 2,000 Sq. Ft. Flex Space on **Steinway**

High-End Office / Retail / Medical at the Subway

**Type** Flex / Retail / Medical

SQUARE FOOT

2,000 RSF

ZONING

C4-2A

12'