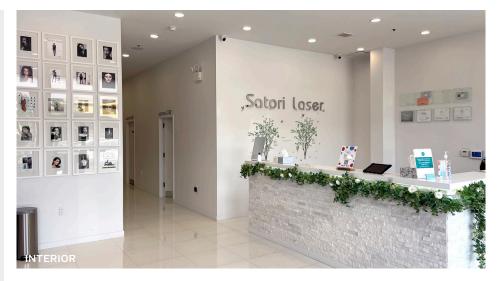

## Property Overview

#### **Features**

- 2,000 Sq. Ft.
- Frontage on Steinway Street
- High Ceilings
- Column Free
- HVAC
- Fully Sprinklered
- Multiple Restrooms
- Kitchenette