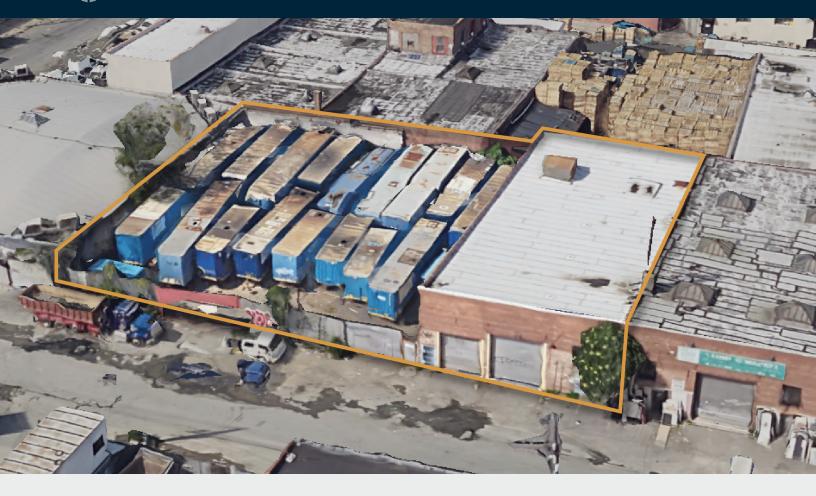

## **Prime Warehouse** and Land in **Hunts Point.**

5,000 Sq. Ft. Warehouse Plus 10,000 Sq. Ft. Lot.

### Warehouse / Industrial / Land

SQUARE FT. 15,000

M1-2/HP

CLEAR HEIGHT

PARCEL ID

2736

LOADING

4 Drive-in Doors

#### **FEATURES**

- Lot Size: 150 Ft. x 100 Ft.
- Building Size: 50 Ft. x 100 Ft.
- Ceiling Height: 20 Ft.
- 4 Drive-In Doors
- · Gas Heat
- 400 AMPs Electric
- 300 Sq. Ft. Offices
- · Land Has Water Service