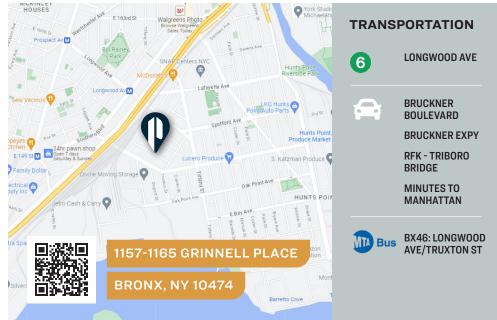

1157-1165 GRINNELL PLACE

**BRONX, NY 10474** 

## **Prime Warehouse** and Land in **Hunts Point.**

5,000 Sq. Ft. Warehouse Plus 10,000 Sq. Ft. Lot.

### Warehouse / Industrial / Land

SQUARE FT. 15,000

M1-2/HP

CLEAR HEIGHT

PARCEL ID

2736



LOADING

4 Drive-in Doors

20'

151, 156

**Upon Request** 

#### 718-784-8282 / PINNACLERENY.COM

## Property Overview

#### **FEATURES**

- Lot Size: 150 Ft. x 100 Ft.
- Building Size: 50 Ft. x 100 Ft.
- Ceiling Height: 20 Ft.
- 4 Drive-In Doors
- · Gas Heat
- 400 AMPs Electric
- 300 Sq. Ft. Offices
- · Land Has Water Service







34-07 Steinway Street, Suite 202 Long Island City, NY 11101 718-784-8282

pinnaclereny.com

FOR MORE INFORMATION ABOUT THIS PROPERTY CONTACT EXCLUSIVE AGENTS:



ARIEL CASTELLANOS
Associate Broker
acastellanos@pinnaclereny.com
718-371-6412



# FEDERICO MAZZEO Salesperson fmazzeo@pinnaclereny.com 718-371-6424