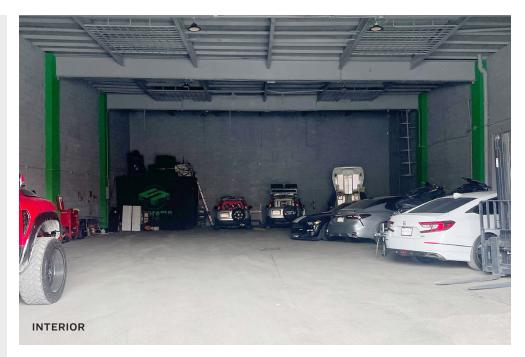

### Warehouse / Industrial / Land

SQUARE FT. 15,000

M1-2/HP

CLEAR HEIGHT

PARCEL ID

2736

LOADING

4 Drive-in Doors

#### **FEATURES**

- Lot Size: 150 Ft. x 100 Ft.
- Building Size: 50 Ft. x 100 Ft.
- Ceiling Height: 20 Ft.
- 4 Drive-In Doors
- · Gas Heat
- 400 AMPs Electric
- 300 Sq. Ft. Offices
- · Land Has Water Service