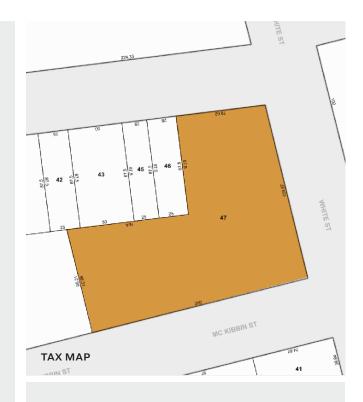

This rare industrial/commerical property is located in a M1-2 zoning district, which allows for up to 2.0 FAR / 48,480 sq. ft. of development and 4.8 FAR / 116,352 Sq. Ft. of community facility devlopement as-of-right. The triple frontage lot boasts 439 feet of frontage on White Street, Boerum Street and Mckibbin street, which provides excellent access and loading. Landlord can provide multiple concepts, including restoring the roof to original height, raising the roof to 20' – 30' clear or adding a partial or entire second floor.

### SURVEY MAP

34-07 Steinway Street, Suite 202 | Long Island City, NY 11101 718-784-8282 / PINNACLERENY.COM

34-07 Steinway Street, Suite 202 | Long Island City, NY 11101 718-784-8282 / PINNACLERENY.COM