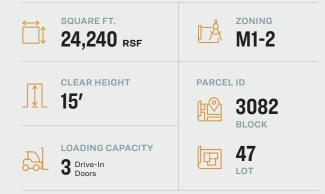

# One of a Kind Opportunity in the Heart of Bushwick.

24,240 Sq. Ft. One Story Industrial Building. Development Rights up to 64,280 Sq. Ft.

Freshly Renovated!

This rare industrial/commerical property is located in a M1-2 zoning district, which allows for up to 2.0 FAR / 48,480 sq. ft. of development and 4.8 FAR / 116,352 Sq. Ft. of community facility devlopement as-of-right. The triple frontage lot boasts 439 feet of frontage on White Street, Boerum Street and Mckibbin street, which provides excellent access and loading. Landlord can provide multiple concepts, including restoring the roof to original height, raising the roof to 20' – 30' clear or adding a partial or entire second floor.

#### **FEATURES**

- 15 Foot Ceiling Height
- 3 Drive-In Doors
- 1 Loading Dock
- Office Build-to-Suit
- 3-Street Frontage

- Street-to-Street Access
- Building in White Box Condition
- New Roof and Upgraded Utilities
- Immediate Possession