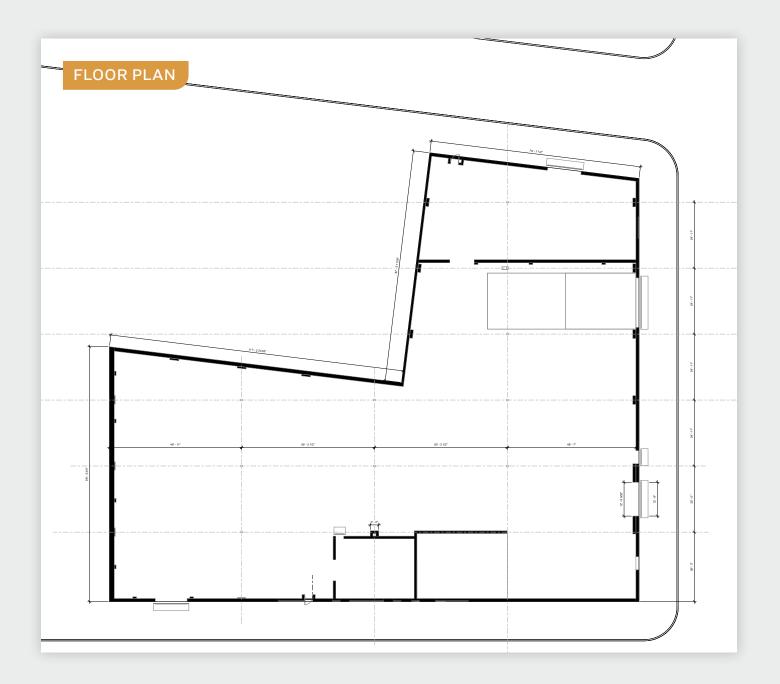

#### **FEATURES**

- 15 Foot Ceiling Height
- 3 Drive-In Doors
- 1 Loading Dock
- Office Build-to-Suit
- 3-Street Frontage

- Street-to-Street Access
- Building in White Box Condition
- New Roof and Upgraded Utilities
- Immediate Possession