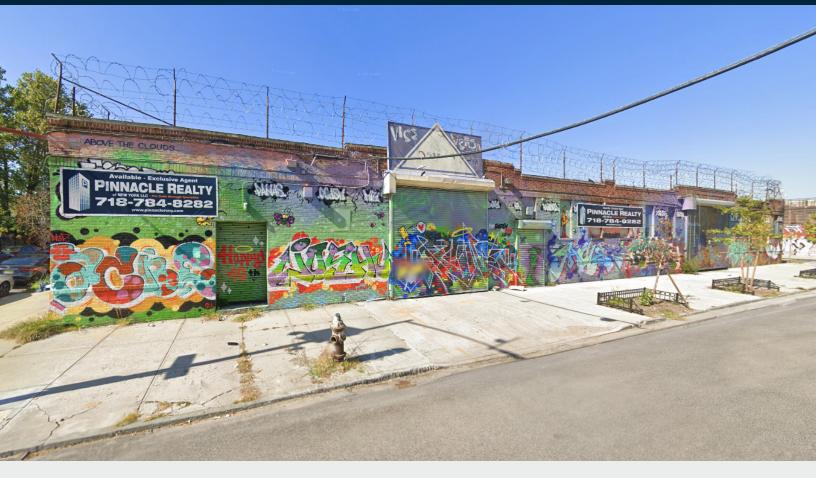

# One of a Kind Opportunity in the Heart of Bushwick.

24,240 Sq. Ft. One Story Industrial Building. Development Rights up to 64,280 Sq. Ft.

Freshly Renovated!

## **Property Overview**

Pinnacle Realty of New York, LLC is pleased to announce that it has been appointed the exclusive agents to facilitate the leasing of 71 White Street Bushwick, Brooklyn. This ideally located 24,240 Sq. Ft. industrial/commerical site is 2 blocks from the Morgan Avenue L train station subway station, minutes to Manhattan, with convenient access to major roadways serving the boroughs of NYC and the tristate metropolitan area.

#### **FEATURES**

- 15 Foot Ceiling Height
- 3 Drive-In Doors
- 1 Loading Dock
- Office Build-to-Suit
- 3-Street Frontage

- Street-to-Street Access
- Building in White Box Condition
- New Roof and Upgraded Utilities
- Immediate Possession