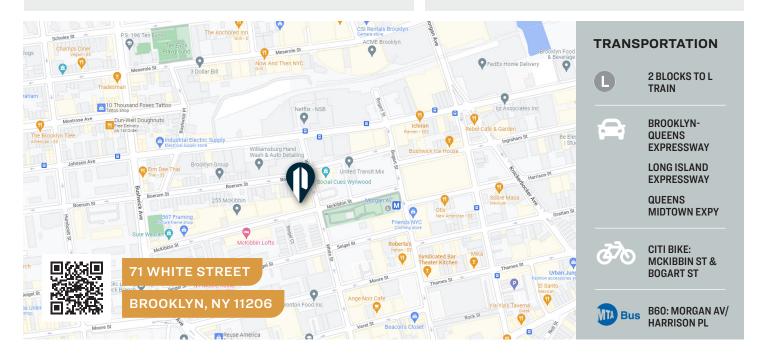

### **71 WHITE STREET**

BROOKLYN, NY 11206

## **Property Overview**

Pinnacle Realty of New York, LLC is pleased to announce that it has been appointed the exclusive agents to facilitate the leasing of 71 White Street Bushwick, Brooklyn. This ideally located 24,240 Sq. Ft. industrial/commerical site is 2 blocks from the Morgan Avenue L train station subway station, minutes to Manhattan, with convenient access to major roadways serving the boroughs of NYC and the tristate metropolitan area.

## LOCAL BUSHWICK BUSINESSES

| 1 | NETFLIX                | 9  | JUPITER DISCO      | 17 | THENARROWS            |
|---|------------------------|----|--------------------|----|-----------------------|
| 2 | CUBESMART SELF STORAGE | 10 | LOT 45 BUSHWICK    | 18 | CITY OF SAINT COFFEE  |
| 3 | ICHIRAN                | 11 | ООСК               | 19 | ARROGANT SWINE        |
| 4 | ANGE NOIR CAFE         | 12 | AP CAFE            | 20 | BUNKER VIETNAMESE     |
| 5 | FOOD GARDEN MARKET     | 13 | GUADALUPE INN      | 21 | ELSEWHERE             |
| 6 | FORREST POINT          | 14 | SUPERCROWN COFFEE  | 22 | HARD TIMES SUNSET BAR |
| 7 | COLLECTIONS            | 15 | CAPE HOUSE         | 23 | LOS HERMANOS          |
| 8 | OUR WICKED LADY        | 16 | BLUE BOTTLE COFFEE | 24 | HOUSE OF YES          |
|   |                        |    |                    |    |                       |