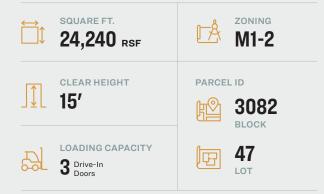

# One of a Kind Opportunity in the Heart of Bushwick.

24,240 Sq. Ft. One Story Industrial Building. Development Rights up to 64,280 Sq. Ft.

This rare industrial/commerical property is located in a M1-2 zoning district, which allows for up to 2.0 FAR / 48,480 sq. ft. of development and 4.8 FAR / 116,352 Sq. Ft. of community facility devlopement as-of-right. The triple frontage lot boasts 439 feet of frontage on White Street, Boerum Street and Mckibbin street, which provides excellent access and loading. Landlord can provide multiple concepts, including restoring the roof to original height, raising the roof to 20' – 30' clear or adding a partial or entire second floor.

#### **FEATURES**

- 15 Foot Ceiling Height
- 25x50 Column Spans
- 3 Drive-In Doors
- 1 Loading Dock
- Build-to-Suit Office

- Power (TBD)
- Street-to-Street Access
- Building Will be White Box
- New Roof and Upgraded Utilities
- Possession: 1/Q/24