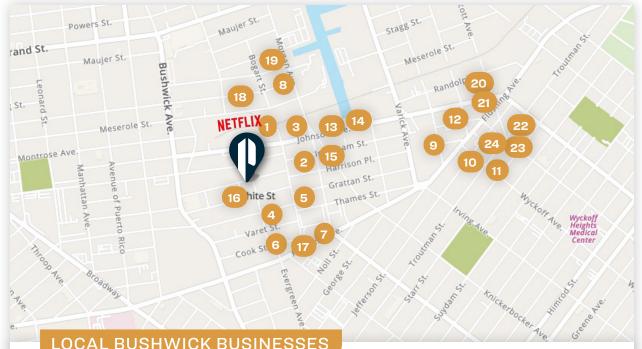

## LOCAL BUSHWICK BUSINESSES

| 1 | NETFLIX                | 9  | JUPITER DISCO      | 17 | THENARROWS            |
|---|------------------------|----|--------------------|----|-----------------------|
| 2 | CUBESMART SELF STORAGE | 10 | LOT 45 BUSHWICK    | 18 | CITY OF SAINT COFFEE  |
| 3 | ICHIRAN                | 11 | ООСК               | 19 | ARROGANT SWINE        |
| 4 | ANGE NOIR CAFE         | 12 | AP CAFE            | 20 | BUNKER VIETNAMESE     |
| 5 | FOOD GARDEN MARKET     | 13 | GUADALUPE INN      | 21 | ELSEWHERE             |
| 6 | FORREST POINT          | 14 | SUPERCROWN COFFEE  | 22 | HARD TIMES SUNSET BAR |
| 7 | COLLECTIONS            | 15 | CAPE HOUSE         | 23 | LOS HERMANOS          |
| 8 | OUR WICKED LADY        | 16 | BLUE BOTTLE COFFEE | 24 | HOUSE OF YES          |
|   |                        |    |                    |    |                       |