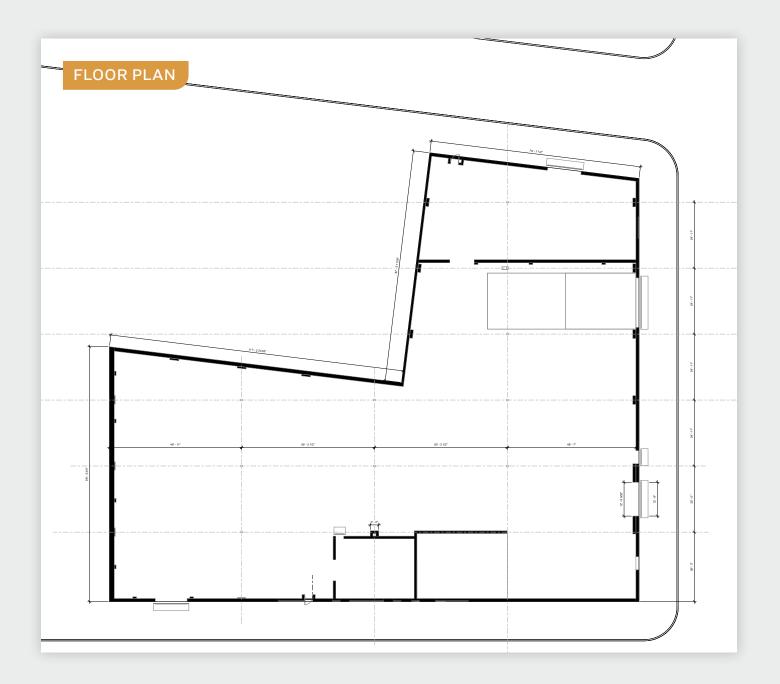

#### **FEATURES**

- 15 Foot Ceiling Height
- 25x50 Column Spans
- 3 Drive-In Doors
- 1 Loading Dock
- Build-to-Suit Office

- Power (TBD)
- Street-to-Street Access
- Building Will be White Box
- New Roof and Upgraded Utilities
- Possession: 1/Q/24