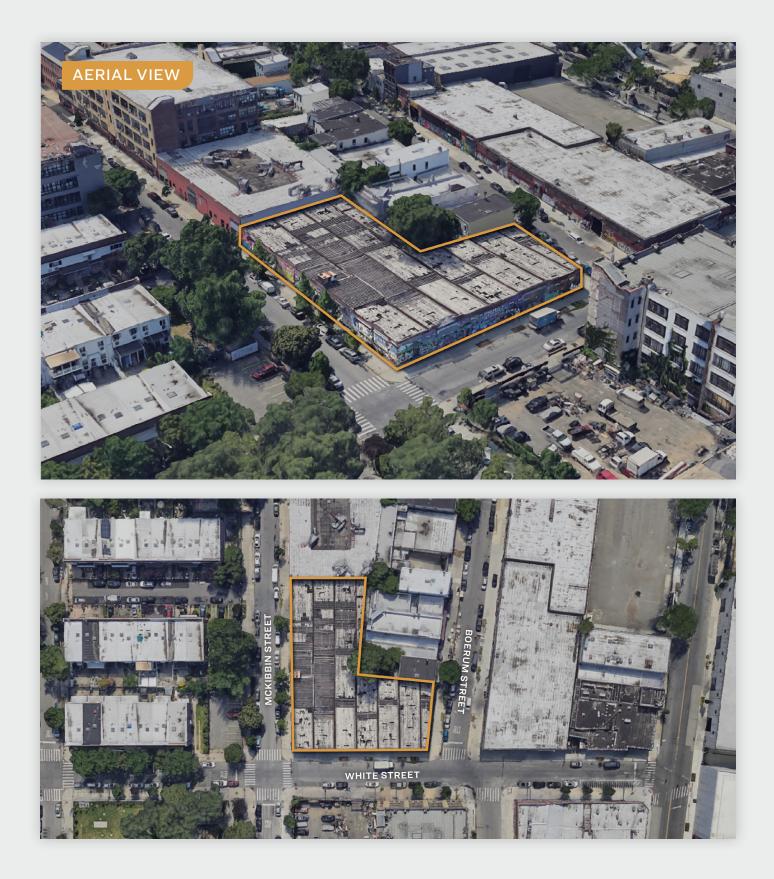

This rare industrial/commerical property is located in a M1-2 zoning district, which allows for up to 2.0 FAR / 48,480 sq. ft. of development and 4.8 FAR / 116,352 Sq. Ft. of community facility devlopement as-of-right. The triple frontage lot boasts 439 feet of frontage on White Street, Boerum Street and Mckibbin street, which provides excellent access and loading. Landlord can provide multiple concepts, including restoring the roof to original height, raising the roof to 20' – 30' clear or adding a partial or entire second floor.