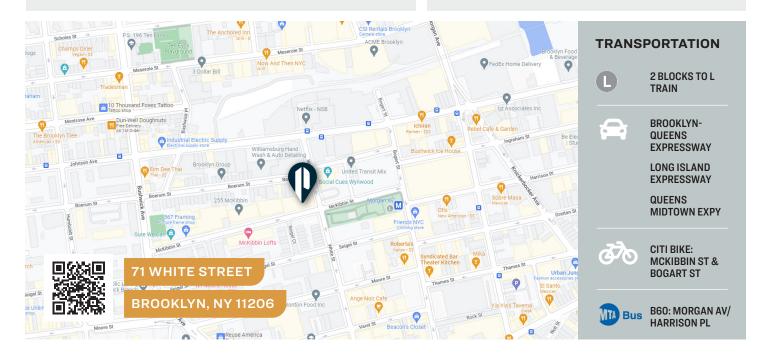

### **71 WHITE STREET**

BROOKLYN, NY 11206

## **Property Overview**

Pinnacle Realty of New York, LLC is pleased to announce that it has been appointed the exclusive agents to facilitate the leasing of 71 White Street Bushwick, Brooklyn. This ideally located 24,240 Sq. Ft. industrial/commerical site is 2 blocks from the Morgan Avenue L train station subway station, minutes to Manhattan, with convenient access to major roadways serving the boroughs of NYC and the tristate metropolitan area.