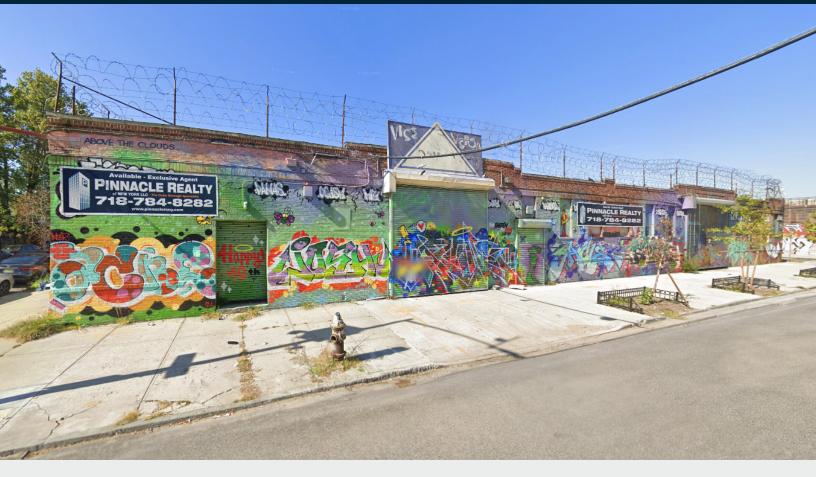

## **Property Overview**

Pinnacle Realty of New York, LLC is pleased to announce that it has been appointed the exclusive agents to facilitate the leasing of 71 White Street Bushwick, Brooklyn. This ideally located 24,240 Sq. Ft. industrial/commerical site is 2 blocks from the Morgan Avenue L train station subway station, minutes to Manhattan, with convenient access to major roadways serving the boroughs of NYC and the tristate metropolitan area.

This rare industrial/commerical property is located in a M1-2 zoning district, which allows for up to 2.0 FAR / 48,480 sq. ft. of development and 4.8 FAR / 116,352 Sq. Ft. of community facility devlopement as-of-right. The triple frontage lot boasts 439 feet of frontage on White Street, Boerum Street and Mckibbin street, which provides excellent access and loading. Landlord can provide multiple concepts, including restoring the roof to original height, raising the roof to 20' – 30' clear or adding a partial or entire second floor.