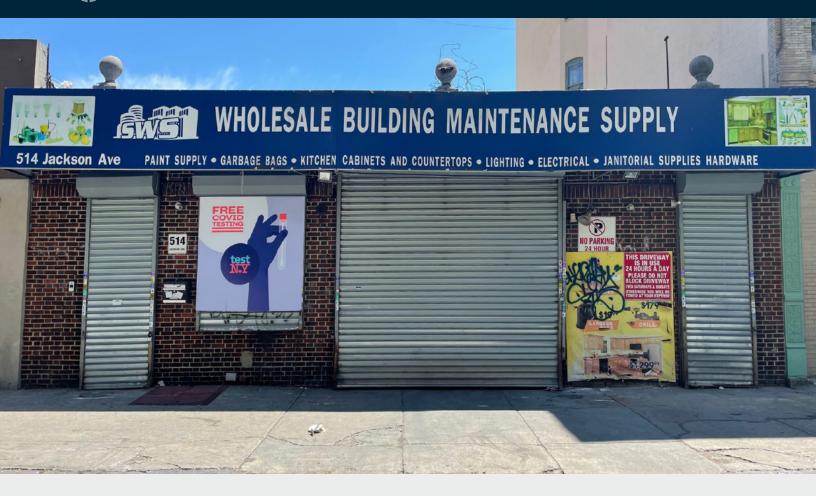

**FOR LEASE** 

**514 JACKSON AVENUE** 

**BRONX, NY 10455** 

# 7,600 Sq. Ft. Warehouse / Retail

Off E. 149th Street

#### **FEATURES**

- Building: 7,600 Sq. Ft.
- · Ceiling Height: 12' 14'
- 600 Sq. Ft. of Office Space
- · Gas Heat
- 1 Drive-In (10 ft x 11 ft)
- · 3 Blocks from 6 Train