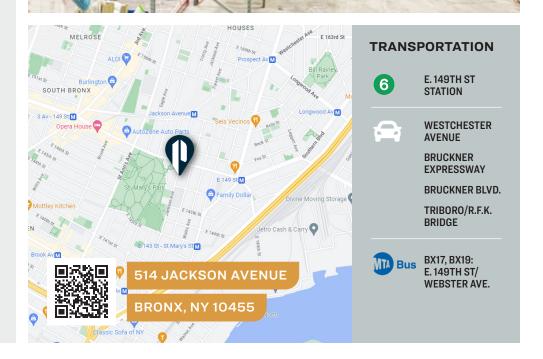

**FOR LEASE** 

**514 JACKSON AVENUE** 

**BRONX, NY 10455** 

#### **FEATURES**

- Building: 7,600 Sq. Ft.
- · Ceiling Height: 12' 14'
- 600 Sq. Ft. of Office Space
- · Gas Heat
- 1 Drive-In (10 ft x 11 ft)
- · 3 Blocks from 6 Train