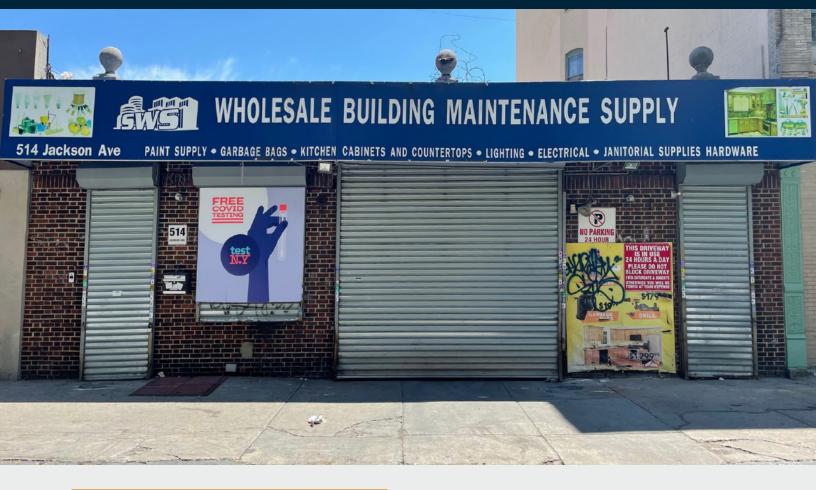

#### 514 JACKSON AVENUE

34-07 Steinway Street, Suite 202 | Long Island City, NY 11101

## WAREHOUSE ON JACKSON AVENUE

- 7,600 Sq. Ft. (30 ft x 200 ft)
- · 600 Sq. Ft. Office Space
- 1 Drive-In: 10 ft x 11 ft
- · Street Level