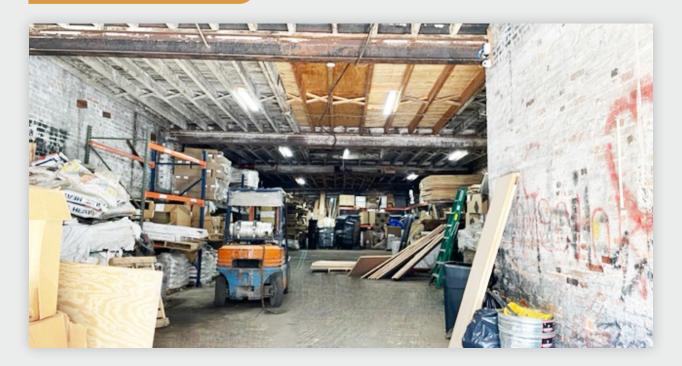

## WAREHOUSE ON JACKSON AVENUE

- 7,600 Sq. Ft. (30 ft x 200 ft)
- · 600 Sq. Ft. Office Space
- 1 Drive-In: 10 ft x 11 ft
- · Street Level

### WAREHOUSE ON CONCORD AVENUE

- 3,200 Sq. Ft. (32 ft x 100 ft)
- 1 Drive-In
- · Street level

34-07 Steinway Street, Suite 202 Long Island City, NY 11101 718-784-8282

pinnaclereny.com

FOR MORE INFORMATION ABOUT THIS PROPERTY CONTACT EXCLUSIVE AGENTS: