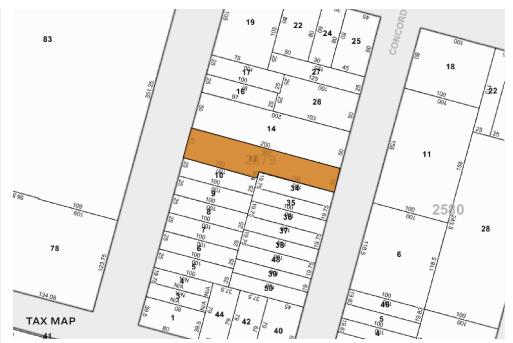

#### Warehouse / Retail

SQUARE FT.

10,800 RSF

CLEAR HEIGHT 12' - 14'

**R7-1** 

PARCEL ID

2579 BLOCK

12

#### **FEATURES**

• Lot Size: 10,800 Sq. Ft