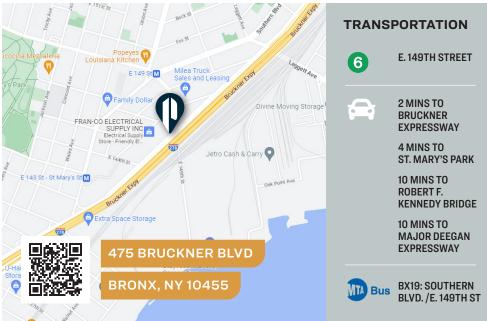

### 475 BRUCKNER BOULEVARD

**BRONX, NY 10455** 

# Warehouse & Land at Busy Intersection

5,000 Sq. Ft. Warehouse Plus 10,000 Sq. Ft. Lot

| TYPE<br>Warehouse / Industrial / Retail |                            |
|-----------------------------------------|----------------------------|
| SQUARE FT.<br>15,000 RSF                | <b>D D D D D D D D D D</b> |
| CLEAR HEIGHT<br>13′                     | PARCEL ID<br>2601<br>BLOCK |
| LOADING<br>Drive-in                     | <b>48</b>                  |