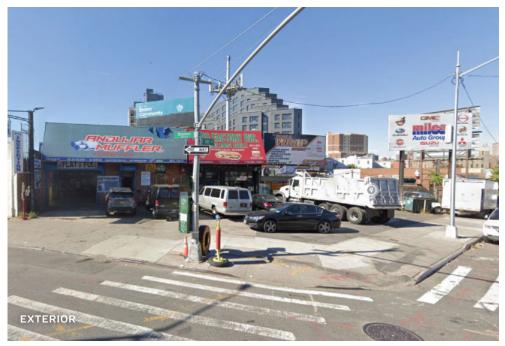

# Warehouse & Land at Busy Intersection

5,000 Sq. Ft. Warehouse Plus 10,000 Sq. Ft. Lot

| TYPE<br>Warehouse / Industrial / Retail |                            |
|-----------------------------------------|----------------------------|
| SQUARE FT.<br>15,000 RSF                | <b>D D D D D D D D D D</b> |
| CLEAR HEIGHT<br>13′                     | PARCEL ID<br>2601<br>BLOCK |
| LOADING<br>Drive-in                     | <b>48</b>                  |

#### **FEATURES**

- Lot Size: 15,000 Sq. Ft.
- Building Size: 5,000 Sq. Ft.
- 1 Drive-In Door
- Retail Potential
- Front & Rear Parking
- 400 AMPS Electric
- Gas Heat Blowers
- 50,000 Cars a Day Traffic