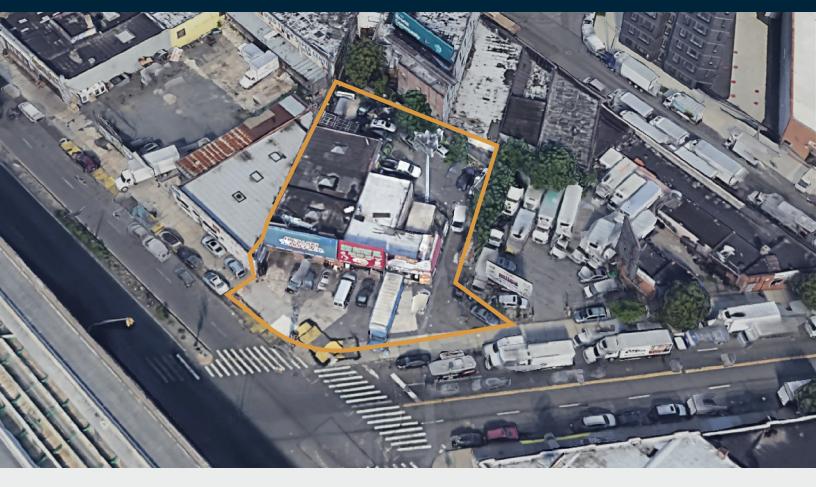

# Warehouse & Land at Busy Intersection

5,000 Sq. Ft. Warehouse Plus 10,000 Sq. Ft. Lot

| TYPE<br>Warehouse / Industrial / Retail |                            |
|-----------------------------------------|----------------------------|
| SQUARE FT.<br>15,000 RSF                | <b>D D D D D D D D D D</b> |
| CLEAR HEIGHT<br>13′                     | PARCEL ID<br>2601<br>BLOCK |
| LOADING<br>Drive-in                     | <b>48</b>                  |

#### **FEATURES**

- Lot Size: 15,000 Sq. Ft.
- Building Size: 5,000 Sq. Ft.
- 1 Drive-In Door
- Retail Potential
- Front & Rear Parking
- 400 AMPS Electric
- Gas Heat Blowers
- 50,000 Cars a Day Traffic