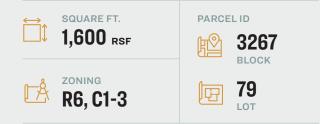

### **FEATURES**

- Dimensions: 23 ft. x 70 ft.
- Storefront: 1,600 Sq. Ft.
- Frontage: 15 ft.
- Fully HVAC
- High Foot Traffic
- Immediate Possession