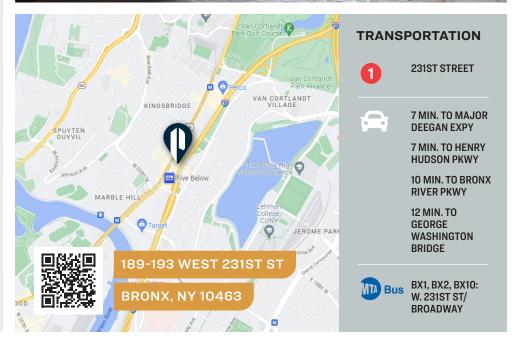

### 189-193 WEST 231ST STREET

**BRONX, NY 10463** 

# Off Broadway Avenue

At the foot of the train