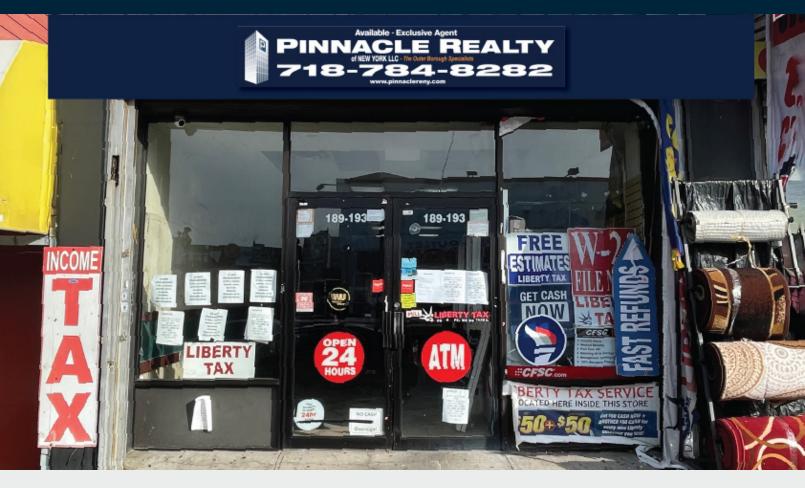

### 189-193 WEST 231ST STREET

**BRONX, NY 10463** 

# Off Broadway Avenue

At the foot of the train

### TYPE Retail

### **FEATURES**

- Dimensions: 23 ft. x 70 ft.
- Storefront: 1,600 Sq. Ft.
- Frontage: 15 ft.
- Fully HVAC
- High Foot Traffic
- Immediate Possession