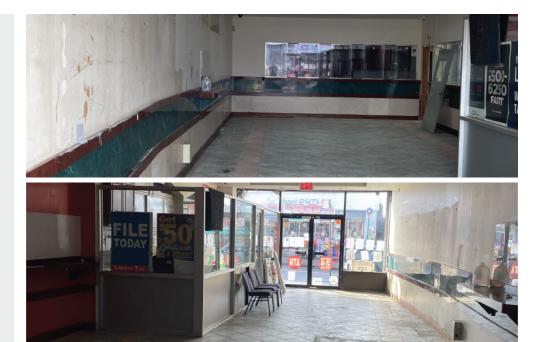

## Property Overview

### **FEATURES**

- Dimensions: 23 ft. x 70 ft.
- Storefront: 1,600 Sq. Ft.
- Frontage: 15 ft.
- Fully HVAC
- High Foot Traffic
- Immediate Possession