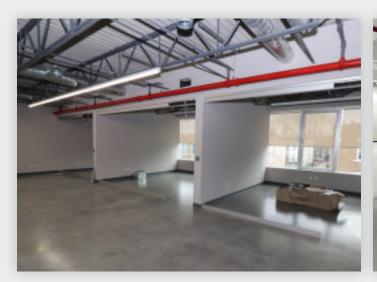

### INTERIOR PICTURES

#### **FEATURES**

- 12,000 Sq. Ft. Ground Floor
  - 16' 20' Ceiling
- 12,000 Sq. Ft. 2nd Floor
  - 12' Ceiling
- Central HVAC
- · Indoor Parking
- · Natural Light
- · Passenger Elevator
- · Kitchen Area
- · Great exposure
- Brand New Construction
- · Divisions Possible
- · Can Build To Suit