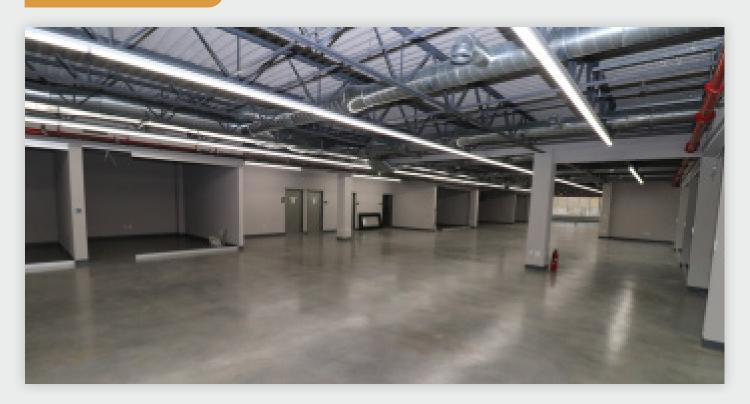

### INTERIOR PICTURES

#### **FEATURES**

- 12,000 Sq. Ft. Ground Floor
  - 16' 20' Ceiling
- 12,000 Sq. Ft. 2nd Floor
  - 12' Ceiling
- Central HVAC
- · Indoor Parking
- · Natural Light
- · Passenger Elevator
- · Kitchen Area
- · Great exposure
- Brand New Construction
- · Divisions Possible
- · Can Build To Suit