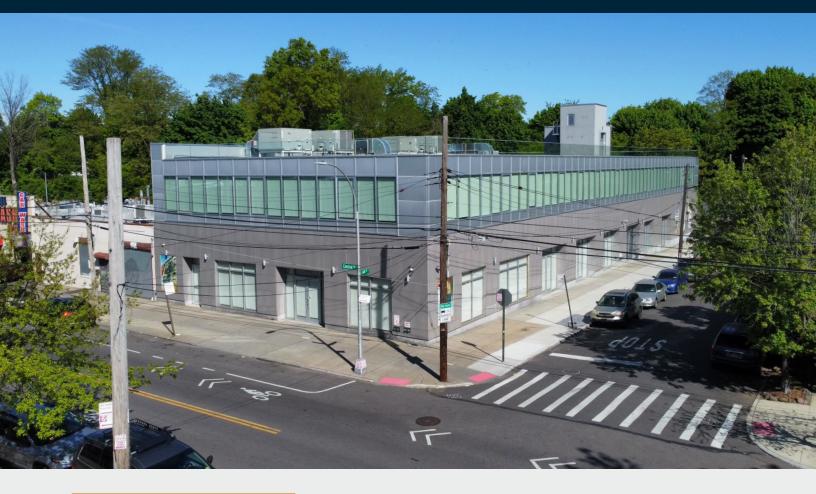

### **FOR LEASE**

64-25 CENTRAL AVENUE

RIDGEWOOD, NY 11385

# Modern 12,000-24,000 Sq. Ft. Warehouse/ Flex Space

With Subway Access

# Warehouse / Flex

SQUARE FT. **24,000** RSF

M1-1

12' - 20'

**3** 

PARCEL ID

**3641** BLOCK

LOADING

## Property Overview

#### **FEATURES**

- 12,000 Sq. Ft. Ground Floor
  - 16' 20' Ceiling
- 12,000 Sq. Ft. 2nd Floor
  - 12' Ceiling
- Central HVAC
- · Indoor Parking
- · Natural Light
- · Passenger Elevator
- · Kitchen Area
- · Great exposure
- Brand New Construction
- · Divisions Possible
- · Can Build To Suit