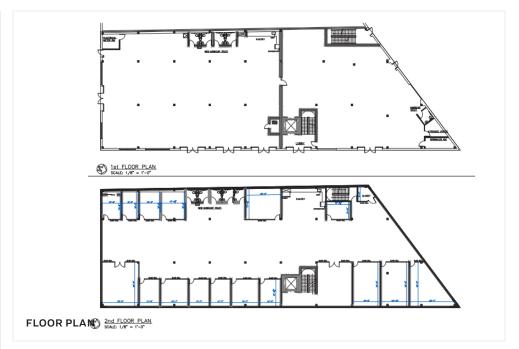

## Property Overview

#### **FEATURES**

- 12,000 Sq. Ft. Ground Floor
  - 16' 20' Ceiling
- 12,000 Sq. Ft. 2nd Floor
  - 12' Ceiling
- Central HVAC
- · Indoor Parking
- · Natural Light
- · Passenger Elevator
- · Kitchen Area
- · Great exposure
- Brand New Construction
- · Divisions Possible
- · Can Build To Suit