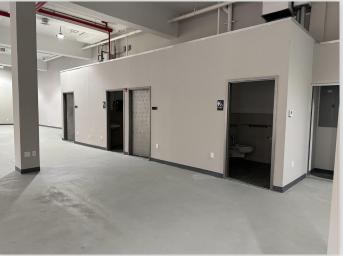

### **FOR LEASE**



64-25 CENTRAL AVENUE

RIDGEWOOD, NY 11385

# Modern 12,000-24,000 Sq. Ft. Warehouse/ Flex Space

With Subway Access

# Warehouse / Flex

SQUARE FT. **24,000** RSF

M1-1

12' - 20'

**3** 

PARCEL ID

**3641** BLOCK

LOADING

1 Drive-in

**1** 

**18** 

PRICE

**Upon Request** 

### 718-784-8282 / PINNACLERENY.COM

### INTERIOR PICTURES









## Property Overview

#### **FEATURES**

- 12,000 Sq. Ft. Ground Floor
  - 16' 20' Ceiling
- 12,000 Sq. Ft. 2nd Floor
  - 12' Ceiling
- Central HVAC
- · Indoor Parking
- · Natural Light
- · Passenger Elevator
- · Kitchen Area
- · Great exposure
- Brand New Construction
- · Divisions Possible
- · Can Build To Suit

#### **IDEAL FOR**

- Medical
- Flex Space
- School
- · Coworking
- Retail
- Fitness Studio/Gym







34-07 Steinway Street, Suite 202 Long Island City, NY 11101 718-784-8282

pinnaclereny.com

### FOR MORE INFORMATION ABOUT THIS PROPERTY CONTACT EXCLUSIVE AGENTS:



**THOMAS CHAMOUN**Salesperson
tchamoun@pinnaclereny.com
718-371-6377



MARK CASO
Salesperson
mcaso@pinnaclereny.com
718-371-6419



BILLY SALOMON
Salesperson
bsalomon@pinnaclereny.com
718-371-6405