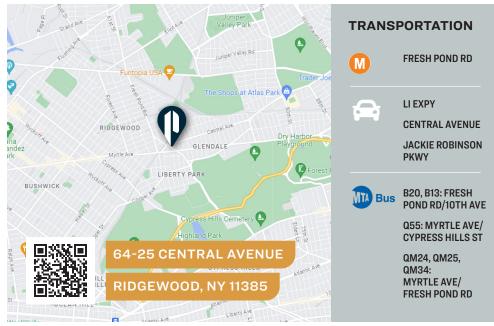

### **FOR LEASE**



64-25 CENTRAL AVENUE

RIDGEWOOD, NY 11385

# Modern 12,000-24,000 Sq. Ft. Warehouse/ Flex Space

With Subway Access

# Warehouse / Flex

SQUARE FT. **24,000** RSF

M1-1

12' - 20'

**3** 

PARCEL ID

**3641** BLOCK

LOADING

1 Drive-in

**1** 

**18** 

PRICE

**Upon Request** 

### 718-784-8282 / PINNACLERENY.COM

### INTERIOR PICTURES









## Property Overview

#### **FEATURES**

- 12,000 Sq. Ft. Ground Floor
  - 16' 20' Ceiling
- 12,000 Sq. Ft. 2nd Floor
  - 12' Ceiling
- Central HVAC
- · Indoor Parking
- · Natural Light
- · Passenger Elevator
- · Kitchen Area
- · Great exposure
- Brand New Construction
- · Divisions Possible
- · Can Build To Suit

#### **IDEAL FOR**

- Medical
- Flex Space
- School
- · Coworking
- Retail
- Fitness Studio/Gym







34-07 Steinway Street, Suite 202 Long Island City, NY 11101 718-784-8282

pinnaclereny.com

### FOR MORE INFORMATION ABOUT THIS PROPERTY CONTACT EXCLUSIVE AGENTS:



**THOMAS CHAMOUN**Salesperson
tchamoun@pinnaclereny.com
718-371-6377



MARK CASO
Salesperson
mcaso@pinnaclereny.com
718-371-6419



BILLY SALOMON
Salesperson
bsalomon@pinnaclereny.com
718-371-6405