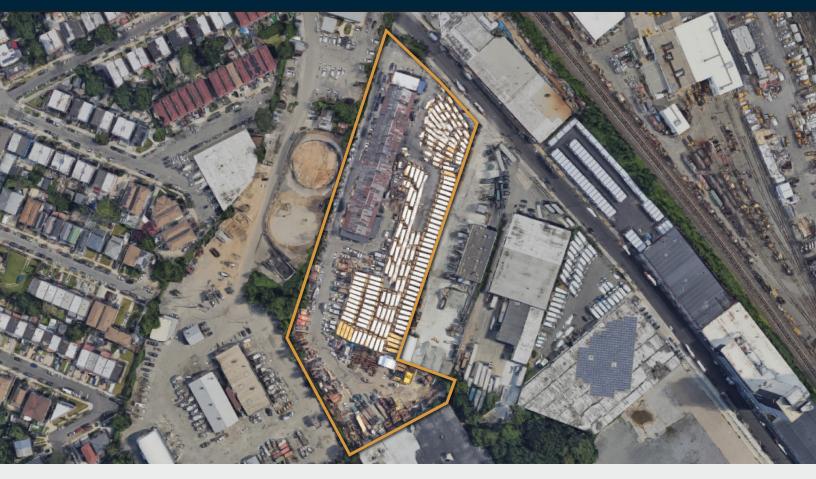

# Rare Opportunity ±200,000 Sq. Ft. Industrial Site.

Fenced, Paved with ±23,600 Sq. Ft. 1-Story Building. One of the Largest Industrial Sites Available in NYC.

## **Property Overview**

Pinnacle Realty of New York, LLC is pleased to announce that it has been appointed the exclusive agents to facilitate the leasing of 107-10 180th Street, Jamaica, New York. The site consists of a +/- 23,600 Sq. Ft. , 1-story Warehouse/ Fleet Maintenance building, multiple overhead Drive-In Doors plus loading platform, 20' Ceiling Height, situated on a +/- 200,000 Sq. Ft., fenced, paved plot in an M1-1 zoning district. This ideally located property is minutes to the Van Wyck Expressway, and JFK Airport, and is perfectly positioned to service NYC's ever-growing demand for Last Mile distribution, Logistics, Fleet Parking, and service.

### **Features**

- ±200,000 Sq. Ft Fenced,
- Paved Plot
- 23,600 Sq. Ft. Warehouse & Office
- 20' Ceiling Height
- 10 Drive-In Doors
- 1 Tailboard Dock