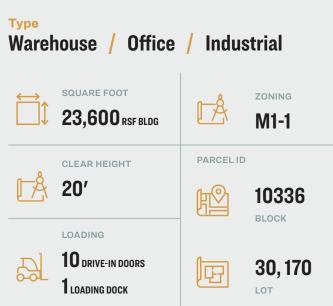

# Rare Opportunity ±200,000 Sq. Ft. Industrial Site.

Fenced, Paved with ±23,600 Sq. Ft. 1-Story Building. One of the Largest Industrial Sites Available in NYC.

## **Property Overview**

Pinnacle Realty of New York, LLC is pleased to announce that it has been appointed the exclusive agents to facilitate the leasing of 107-10 180th Street, Jamaica, New York. The site consists of a +/- 23,600 Sq. Ft. , 1-story Warehouse/ Fleet Maintenance building, multiple overhead Drive-In Doors plus loading platform, 20' Ceiling Height, situated on a +/- 200,000 Sq. Ft., fenced, paved plot in an M1-1 zoning district. This ideally located property is minutes to the Van Wyck Expressway, and JFK Airport, and is perfectly positioned to service NYC's ever-growing demand for Last Mile distribution, Logistics, Fleet Parking, and service.

### **Features**

- ±200,000 Sq. Ft Fenced,
- Paved Plot
- 23,600 Sq. Ft. Warehouse & Office
- 20' Ceiling Height
- 10 Drive-In Doors
- 1 Tailboard Dock