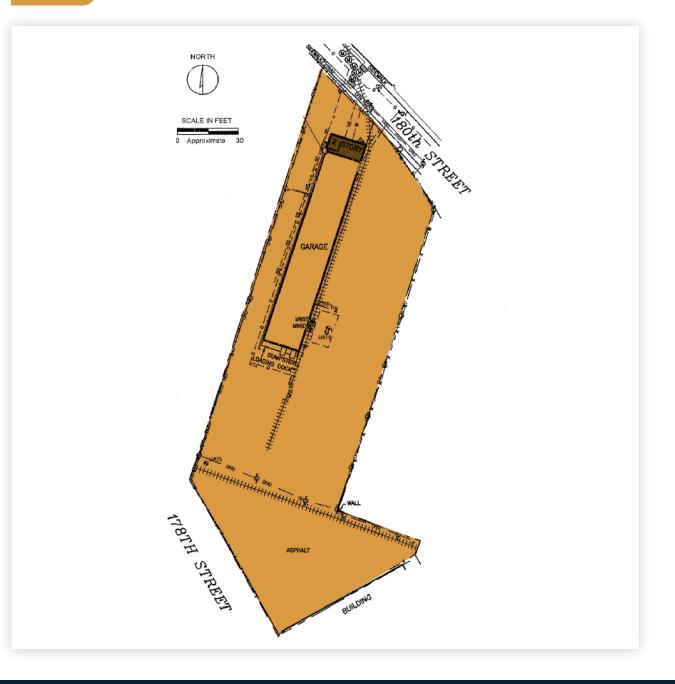

# Rare Opportunity ±200,000 Sq. Ft. Industrial Site.

Fenced, Paved with ±23,600 Sq. Ft. 1-Story Building. One of the Largest Industrial Sites Available in NYC.

## **Property Overview**

Pinnacle Realty of New York, LLC is pleased to announce that it has been appointed the exclusive agents to facilitate the leasing of 107-10 180th Street, Jamaica, New York. The site consists of a +/- 23,600 Sq. Ft. , 1-story Warehouse/ Fleet Maintenance building, multiple overhead Drive-In Doors plus loading platform, 20' Ceiling Height, situated on a +/- 200,000 Sq. Ft., fenced, paved plot in an M1-1 zoning district. This ideally located property is minutes to the Van Wyck Expressway, and JFK Airport, and is perfectly positioned to service NYC's ever-growing demand for Last Mile distribution, Logistics, Fleet Parking, and service.

### **Features**

- ±200,000 Sq. Ft Fenced,
- Paved Plot
- 23,600 Sq. Ft. Warehouse & Office
- 20' Ceiling Height
- 10 Drive-In Doors
- 1 Tailboard Dock