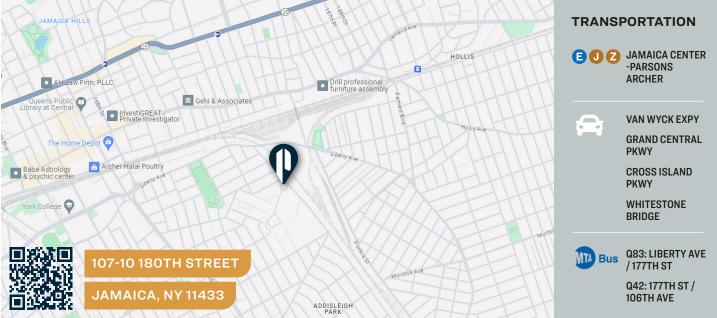

### 107-10 180TH STREET

**JAMAICA, NY 11433** 

## **Property Overview**

Pinnacle Realty of New York, LLC is pleased to announce that it has been appointed the exclusive agents to facilitate the leasing of 107-10 180th Street, Jamaica, New York. The site consists of a +/- 23,600 Sq. Ft. , 1-story Warehouse/ Fleet Maintenance building, multiple overhead Drive-In Doors plus loading platform, 20' Ceiling Height, situated on a +/- 200,000 Sq. Ft., fenced, paved plot in an M1-1 zoning district. This ideally located property is minutes to the Van Wyck Expressway, and JFK Airport, and is perfectly positioned to service NYC's ever-growing demand for Last Mile distribution, Logistics, Fleet Parking, and service.