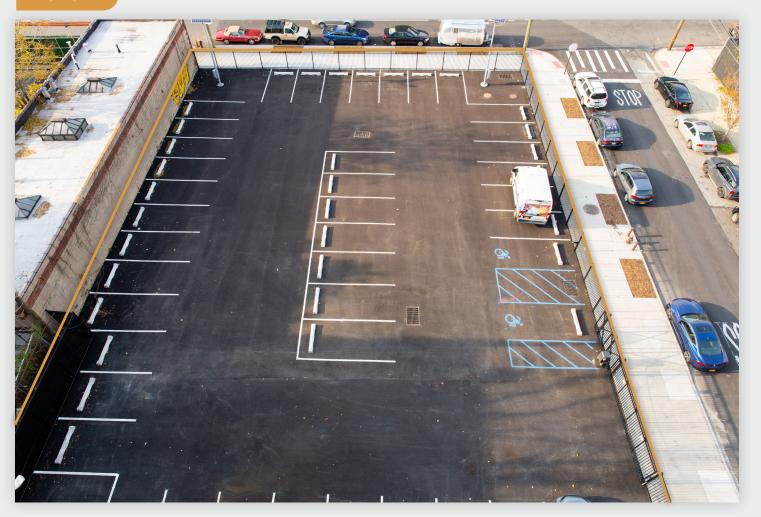

# Parking Lot For Lease in Strategic Location. Heart of Red Hook. Minutes to NYC.

14,000 Sq. Ft. Lot is Fenced, Paved, Lit, Striped and Move-In Ready

Parking / Land

M2-1

 $\bigoplus$ 

SQUARE FT. **14,000** RSF

#### **FEATURES**

- 140' x 100'
- 14,000 Sq. Ft. Lot Paved and Fenced
- 43 Parking Spaces
- · Corner Location
- All measurements are approx.

34-07 Steinway Street, Suite 202 Long Island City, NY 11101 718-784-8282