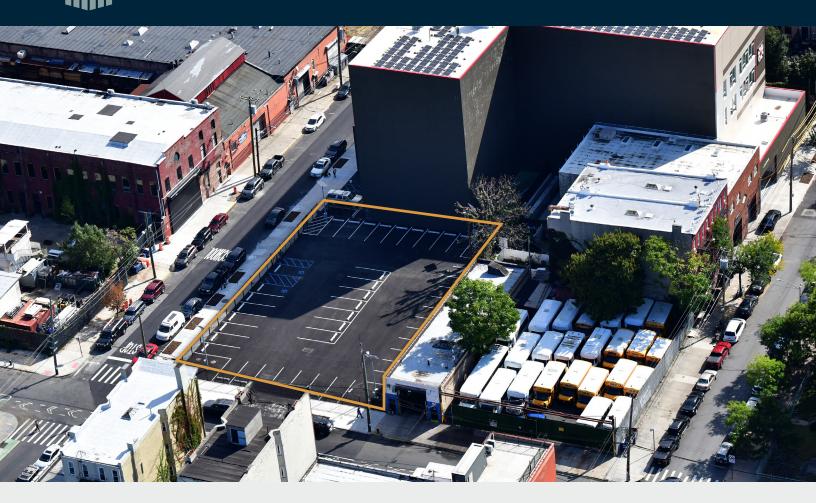

# Parking Lot For Lease in Strategic Location. Heart of Red Hook. Minutes to NYC.

14,000 Sq. Ft. Lot is Fenced, Paved, Lit, Striped and Move-In Ready

Parking / Land

M2-1

 $\bigoplus$ 

SQUARE FT. **14,000** RSF

#### **FEATURES**

- 140' x 100'
- 14,000 Sq. Ft. Lot Paved and Fenced
- 43 Parking Spaces
- · Corner Location
- All measurements are approx.

34-07 Steinway Street, Suite 202 Long Island City, NY 11101 718-784-8282