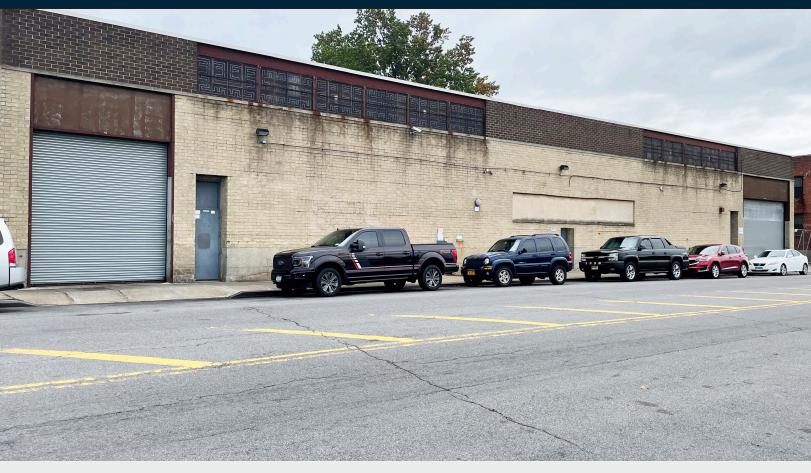

### **FOR SALE**



**61-26 MAURICE AVENUE** 

MASPETH, NY 11378

# Prime High-Ceiling Maspeth Warehouse

Ideal for Warehouse / Distribution. Strategically Located Seconds From BQE & LIE.

#### Type

## Warehouse / Industrial



SQUARE FOOT

22,000 RSF

CLEAR HEIGHT

20'



ZONING

C8-1

PARCEL ID



2371

BLOCK



1 DRIVE-IN DOOR

LOADING

3 INTERIOR DOCKS



112

PRICE

718-784-8282 / PINNACLERENY.COM

# **Property Overview**

#### **Features**

- · Gas and Oil Heat
- Heavy Power
- Wide Street That Can Accommodate Large Trucks
- Wet Sprinkler System
- Partial Second Floor Offices
- · Multiple Loading Docks and Drive-In
- Seconds To LIE / BQE
- Refrigeration / Freezers Can Stay or Be Removed
- · Currently Used as Refrigerated Food Distribution Facility
- Recent Capital Improvements to Roof, Fire Suppressio