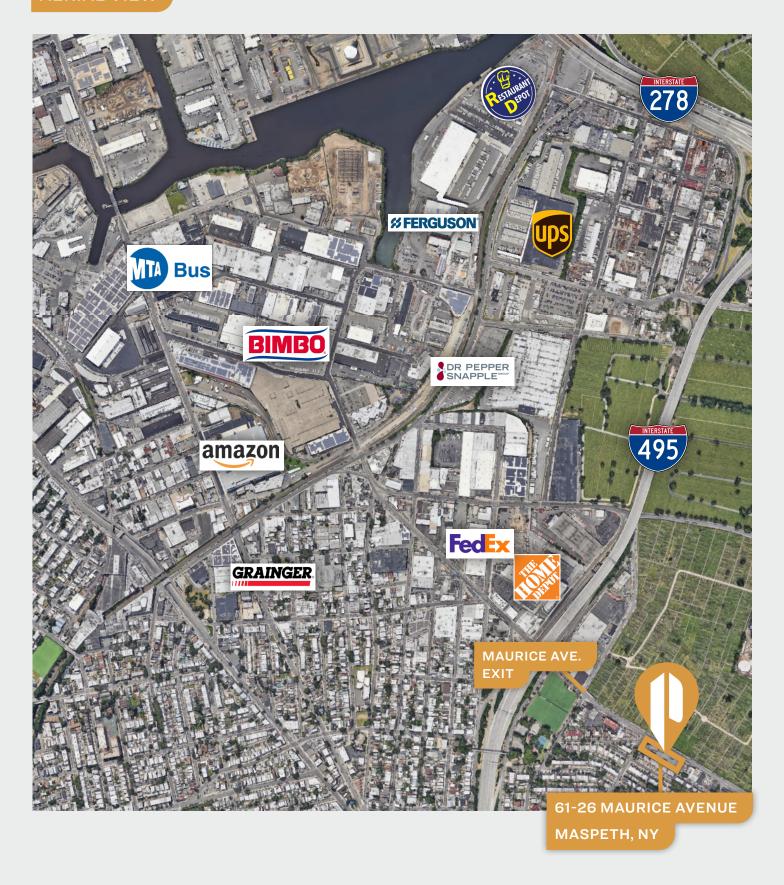

## **AERIAL VIEW**

| HOME DEPOT |
|------------|
|            |
|            |

- 2 AMAZON
- 3 FEDEX
- 4 UPS
- **5** RESTAURANT DEPOT
- 6 GRAINGER
- 7 BIMBO BAKERIES

- 8 MTA BUS DEPOT
- 9 DR PEPPER SNAPPLE GROUP
- 10 ARNOLDS
- 11 FERGUSON
- 12 NYPD FLEET
- 13 NYC SANITATION FLEET