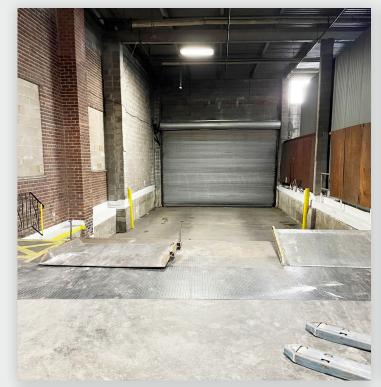

ime High-Ceiling Maspeth Warehouse

Ideal for Warehouse / Distribution. Strategically Located Seconds From BQE & LIE.

#### Type

## Warehouse / Industrial



SQUARE FOOT

22,000 RSF

CLEAR HEIGHT

20'



ZONING

C8-1

PARCEL ID



2371

BLOCK



1 DRIVE-IN DOOR

LOADING

3 INTERIOR DOCKS



112

PRICE

718-784-8282 / PINNACLERENY.COM

# **Property Overview**

#### **Features**

- · Gas and Oil Heat
- Heavy Power
- Wide Street That Can Accommodate Large Trucks
- Wet Sprinkler System
- Partial Second Floor Offices
- · Multiple Loading Docks and Drive-In
- Seconds To LIE / BQE
- Refrigeration / Freezers Can Stay or Be Removed
- · Currently Used as Refrigerated Food Distribution Facility
- Recent Capital Improvements to Roof, Fire Suppression System, Pointing and Offices









# PICTURES











## **AERIAL VIEW**







| HOME DEPOT |
|------------|
|            |
|            |

- 2 AMAZON
- 3 FEDEX
- 4 UPS
- **5** RESTAURANT DEPOT
- 6 GRAINGER
- 7 BIMBO BAKERIES

- 8 MTA BUS DEPOT
- 9 DR PEPPER SNAPPLE GROUP
- 10 ARNOLDS
- 11 FERGUSON
- 12 NYPD FLEET
- 13 NYC SANITATION FLEET



34-07 Steinway Street, Suite 202 Long Island City, NY 11101 718-784-8282

pinnaclereny.com

FOR MORE INFORMATION ABOUT THIS PROPERTY CONTACT EXCLUSIVE AGENTS:



BRENDAN BURKE
Associate Broker
bburke@pinnaclereny.com
718-371-6403



# PAUL BRALOWER Associate Broker pbralower@pinnaclereny.com 718-371-6402