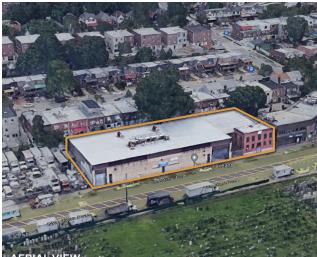

## **AERIAL VIEW**

| HOME DEPOT |
|------------|
|            |
|            |

- 2 AMAZON
- 3 FEDEX
- 4 UPS
- **5** RESTAURANT DEPOT
- 6 GRAINGER
- 7 BIMBO BAKERIES

- 8 MTA BUS DEPOT
- 9 DR PEPPER SNAPPLE GROUP
- 10 ARNOLDS
- 11 FERGUSON
- 12 NYPD FLEET
- 13 NYC SANITATION FLEET