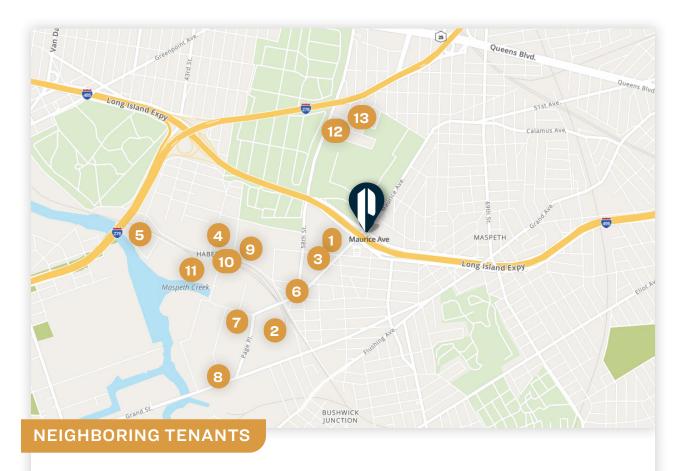

## **AERIAL VIEW**

| HOME DEPOT |
|------------|
|            |
|            |

- 2 AMAZON
- 3 FEDEX
- 4 UPS
- **5** RESTAURANT DEPOT
- 6 GRAINGER
- 7 BIMBO BAKERIES

- 8 MTA BUS DEPOT
- 9 DR PEPPER SNAPPLE GROUP
- 10 ARNOLDS
- 11 FERGUSON
- 12 NYPD FLEET
- 13 NYC SANITATION FLEET