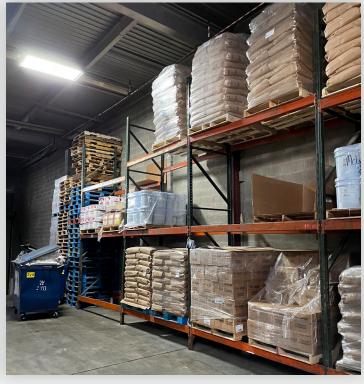

gh-Ceiling Maspeth Warehouse

Ideal for Warehouse / Distribution. Strategically Located Seconds From BQE & LIE.

#### Type

## Warehouse / Industrial



SQUARE FOOT

22,000 RSF

CLEAR HEIGHT

20'



ZONING

C8-1

PARCEL ID



2371

BLOCK



1 DRIVE-IN DOOR

LOADING

3 INTERIOR DOCKS



112

PRICE

718-784-8282 / PINNACLERENY.COM

# **Property Overview**

#### **Features**

- · Gas and Oil Heat
- Heavy Power
- Wide Street That Can Accommodate Large Trucks
- Wet Sprinkler System
- Partial Second Floor Offices
- · Multiple Loading Docks and Drive-In
- Seconds To LIE / BQE
- Refrigeration / Freezers Can Stay or Be Removed
- · Currently Used as Refrigerated Food Distribution Facility
- Recent Capital Improvements to Roof, Fire Suppression System, Pointing and Offices









# PICTURES











## **AERIAL VIEW**







| HOME DEPOT |
|------------|
|            |
|            |

- 2 AMAZON
- 3 FEDEX
- 4 UPS
- **5** RESTAURANT DEPOT
- 6 GRAINGER
- 7 BIMBO BAKERIES

- 8 MTA BUS DEPOT
- 9 DR PEPPER SNAPPLE GROUP
- 10 ARNOLDS
- 11 FERGUSON
- 12 NYPD FLEET
- 13 NYC SANITATION FLEET



34-07 Steinway Street, Suite 202 Long Island City, NY 11101 718-784-8282

pinnaclereny.com

FOR MORE INFORMATION ABOUT THIS PROPERTY CONTACT EXCLUSIVE AGENTS:



BRENDAN BURKE
Associate Broker
bburke@pinnaclereny.com
718-371-6403



# PAUL BRALOWER Associate Broker pbralower@pinnaclereny.com 718-371-6402