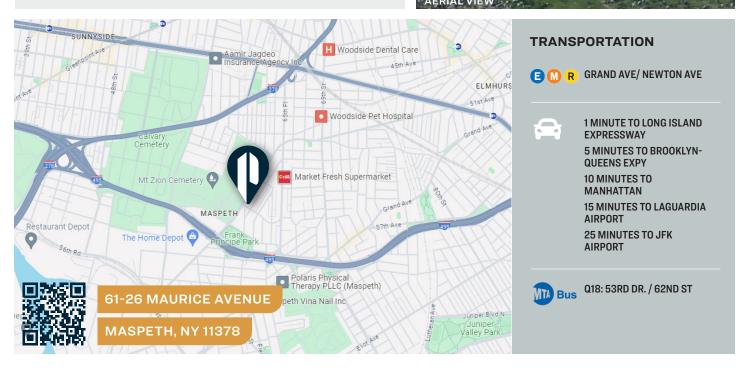

, NY 11378

# Prime High-Ceiling Maspeth Warehouse

Ideal for Warehouse / Distribution. Strategically Located Seconds From BQE & LIE.

#### Type

## Warehouse / Industrial



SQUARE FOOT

22,000 RSF

CLEAR HEIGHT

20'



ZONING

C8-1

PARCEL ID



2371

BLOCK



1 DRIVE-IN DOOR

LOADING

3 INTERIOR DOCKS



112

PRICE

718-784-8282 / PINNACLERENY.COM

# **Property Overview**

#### **Features**

- · Gas and Oil Heat
- Heavy Power
- Wide Street That Can Accommodate Large Trucks
- Wet Sprinkler System
- Partial Second Floor Offices
- · Multiple Loading Docks and Drive-In
- Seconds To LIE / BQE
- Refrigeration / Freezers Can Stay or Be Removed
- · Currently Used as Refrigerated Food Distribution Facility
- Recent Capital Improvements to Roof, Fire Suppression System, Pointing and Offices









# PICTURES











## **AERIAL VIEW**







| HOME DEPOT |
|------------|
|            |
|            |

- 2 AMAZON
- 3 FEDEX
- 4 UPS
- **5** RESTAURANT DEPOT
- 6 GRAINGER
- 7 BIMBO BAKERIES

- 8 MTA BUS DEPOT
- 9 DR PEPPER SNAPPLE GROUP
- 10 ARNOLDS
- 11 FERGUSON
- 12 NYPD FLEET
- 13 NYC SANITATION FLEET



34-07 Steinway Street, Suite 202 Long Island City, NY 11101 718-784-8282

pinnaclereny.com

FOR MORE INFORMATION ABOUT THIS PROPERTY CONTACT EXCLUSIVE AGENTS:



BRENDAN BURKE
Associate Broker
bburke@pinnaclereny.com
718-371-6403



# PAUL BRALOWER Associate Broker pbralower@pinnaclereny.com 718-371-6402