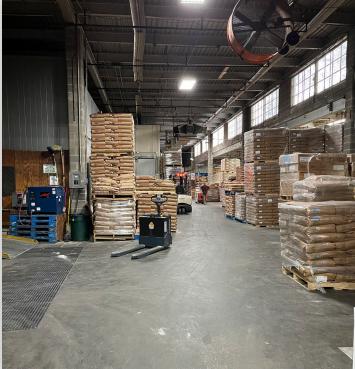

e High-Ceiling Maspeth Warehouse

Ideal for Warehouse / Distribution. Strategically Located Seconds From BQE & LIE.

#### Type

## Warehouse / Industrial



SQUARE FOOT

22,000 RSF

CLEAR HEIGHT

20'



ZONING

C8-1

PARCEL ID



2371

BLOCK



1 DRIVE-IN DOOR

LOADING

3 INTERIOR DOCKS



112

PRICE

718-784-8282 / PINNACLERENY.COM

# **Property Overview**

#### **Features**

- · Gas and Oil Heat
- Heavy Power
- Wide Street That Can Accommodate Large Trucks
- Wet Sprinkler System
- Partial Second Floor Offices
- · Multiple Loading Docks and Drive-In
- Seconds To LIE / BQE
- Refrigeration / Freezers Can Stay or Be Removed
- · Currently Used as Refrigerated Food Distribution Facility
- Recent Capital Improvements to Roof, Fire Suppression System, Pointing and Offices









# PICTURES











## **AERIAL VIEW**







| HOME DEPOT |
|------------|
|            |
|            |

- 2 AMAZON
- 3 FEDEX
- 4 UPS
- **5** RESTAURANT DEPOT
- 6 GRAINGER
- 7 BIMBO BAKERIES

- 8 MTA BUS DEPOT
- 9 DR PEPPER SNAPPLE GROUP
- 10 ARNOLDS
- 11 FERGUSON
- 12 NYPD FLEET
- 13 NYC SANITATION FLEET



34-07 Steinway Street, Suite 202 Long Island City, NY 11101 718-784-8282

pinnaclereny.com

FOR MORE INFORMATION ABOUT THIS PROPERTY CONTACT EXCLUSIVE AGENTS:



BRENDAN BURKE
Associate Broker
bburke@pinnaclereny.com
718-371-6403



# PAUL BRALOWER Associate Broker pbralower@pinnaclereny.com 718-371-6402