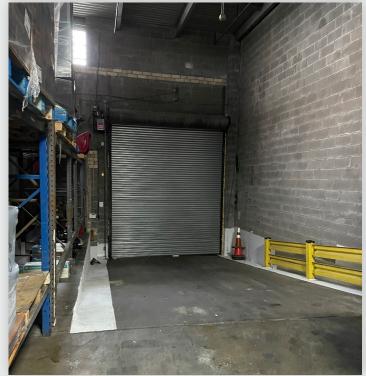

High-Ceiling Maspeth Warehouse

Ideal for Warehouse / Distribution. Strategically Located Seconds From BQE & LIE.

#### Type

## Warehouse / Industrial



SQUARE FOOT

22,000 RSF

CLEAR HEIGHT

20'



ZONING

C8-1

PARCEL ID



2371

BLOCK



1 DRIVE-IN DOOR

LOADING

3 INTERIOR DOCKS



112

PRICE

718-784-8282 / PINNACLERENY.COM

# **Property Overview**

#### **Features**

- · Gas and Oil Heat
- Heavy Power
- Wide Street That Can Accommodate Large Trucks
- Wet Sprinkler System
- Partial Second Floor Offices
- · Multiple Loading Docks and Drive-In
- Seconds To LIE / BQE
- Refrigeration / Freezers Can Stay or Be Removed
- · Currently Used as Refrigerated Food Distribution Facility
- Recent Capital Improvements to Roof, Fire Suppression System, Pointing and Offices









# PICTURES











## **AERIAL VIEW**







| HOME DEPOT |
|------------|
|            |
|            |

- 2 AMAZON
- 3 FEDEX
- 4 UPS
- **5** RESTAURANT DEPOT
- 6 GRAINGER
- 7 BIMBO BAKERIES

- 8 MTA BUS DEPOT
- 9 DR PEPPER SNAPPLE GROUP
- 10 ARNOLDS
- 11 FERGUSON
- 12 NYPD FLEET
- 13 NYC SANITATION FLEET



34-07 Steinway Street, Suite 202 Long Island City, NY 11101 718-784-8282

pinnaclereny.com

FOR MORE INFORMATION ABOUT THIS PROPERTY CONTACT EXCLUSIVE AGENTS:



BRENDAN BURKE
Associate Broker
bburke@pinnaclereny.com
718-371-6403



# PAUL BRALOWER Associate Broker pbralower@pinnaclereny.com 718-371-6402