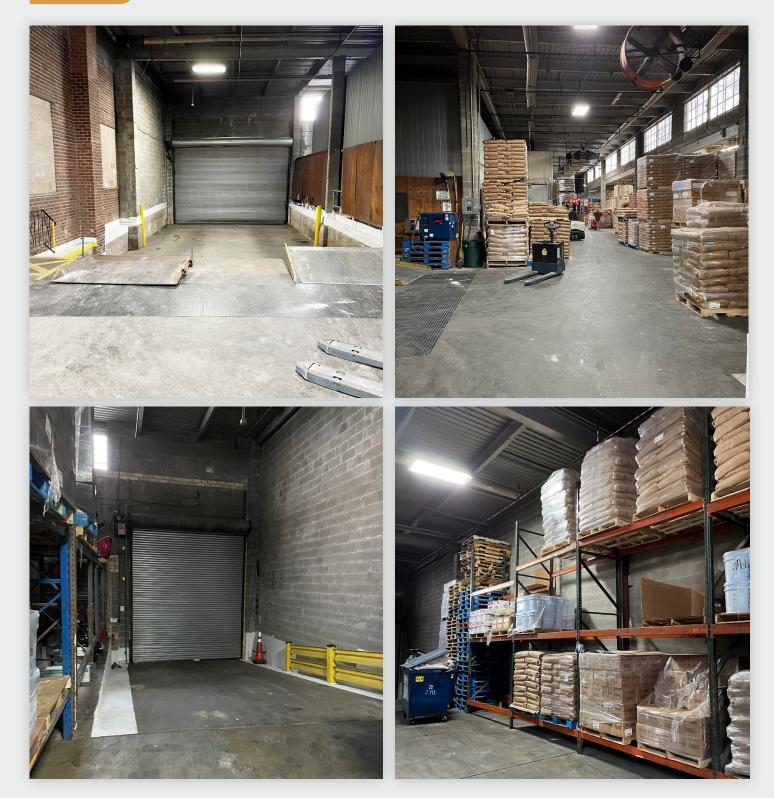

### **FEATURES**

- Gas and Oil Heat
- Heavy Power
- Wide Street That Can Accommodate Large Trucks
- Wet Sprinkler System
- Partial Second Floor Offices
- Multiple Loading Docks and Drive-In
- Seconds To LIE / BQE
- Refrigeration/Freezers Can Stay or Be Removed
- Currently Used as Refrigerated Food Distribution Facility
- Recent Capital Improvements to Roof, Fire Suppression System, Pointing and Offices