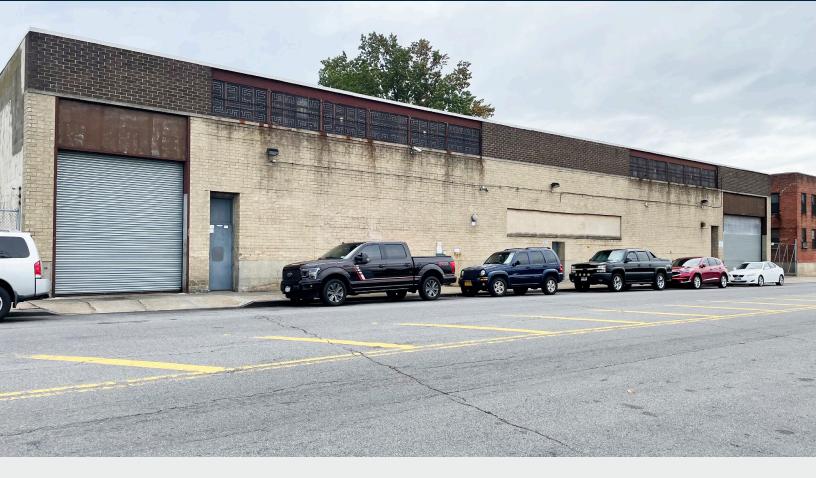

## Prime High-Ceiling Maspeth Warehouse

Ideal for Warehouse / Distribution. Strategically Located Seconds From BQE & LIE.

### **FEATURES**

- Gas and Oil Heat
- Heavy Power
- Wide Street That Can Accommodate Large Trucks
- Wet Sprinkler System
- Partial Second Floor Offices
- Multiple Loading Docks and Drive-In
- Seconds To LIE / BQE
- Refrigeration/Freezers Can Stay or Be Removed
- Currently Used as Refrigerated Food Distribution Facility
- Recent Capital Improvements to Roof, Fire Suppression System, Pointing and Offices