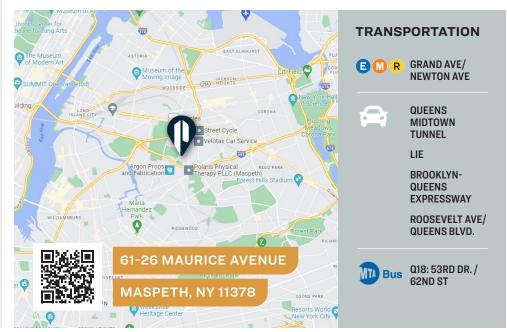

onditions, prior sale, rent and withdrawal without notice.



### **Upon Request**







34-07 Steinway Street, Suite 202 | Long Island City, NY 11101 718-784-8282 / PINNACLERENY.COM

All information is from sources deemed reliable and is submitted subject to errors, omission, changes of price or other conditions, prior sale, rent and withdrawal without notice.

## Property Overview

### **FEATURES**

- Gas and Oil Heat
- Heavy Power
- Wide Street That Can Accommodate Large Trucks
- Wet Sprinkler System
- Partial Second Floor Offices
- Multiple Loading Docks and Drive-In
- Seconds To LIE / BQE
- Refrigeration/Freezers Can Stay or Be Removed
- Currently Used as Refrigerated Food Distribution Facility
- Recent Capital Improvements to Roof, Fire Suppression System, Pointing and Offices









34-07 Steinway Street, Suite 202 Long Island City, NY 11101 718–784–8282 **pinnaclereny.com** 

#### FOR MORE INFORMATION ABOUT THIS PROPERTY CONTACT EXCLUSIVE AGENTS:



### **BRENDAN BURKE**



### PAUL BRALOWER Associate Broker pbralower@pinnaclereny.com 718-371-6402

All information is from sources deemed reliable and is submitted subject to errors, omission, changes of price or other conditions, prior sale, rent and withdrawal without notice.