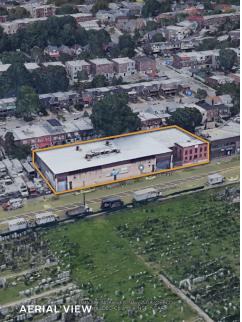

## Prime High-Ceiling Maspeth Warehouse

Ideal for Warehouse / Distribution. Strategically Located Seconds From BQE & LIE.

## Property Overview

### **FEATURES**

- Gas and Oil Heat
- Heavy Power
- Wide Street That Can Accommodate Large Trucks
- Wet Sprinkler System
- Partial Second Floor Offices
- Multiple Loading Docks and Drive-In
- Seconds To LIE / BQE
- Refrigeration/Freezers Can Stay or Be Removed
- Currently Used as Refrigerated Food Distribution Facility
- Recent Capital Improvements to Roof, Fire Suppression System, Pointing and Offices