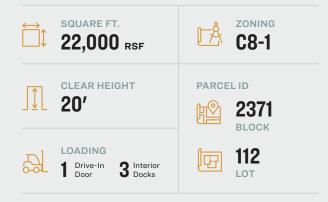

## Property Overview

### **FEATURES**

- Gas and Oil Heat
- Heavy Power
- Wide Street That Can Accommodate Large Trucks
- Wet Sprinkler System
- Partial Second Floor Offices
- Multiple Loading Docks and Drive-In
- Seconds To LIE / BQE
- Refrigeration/Freezers Can Stay or Be Removed
- Currently Used as Refrigerated Food Distribution Facility
- Recent Capital Improvements to Roof, Fire Suppression System, Pointing and Offices