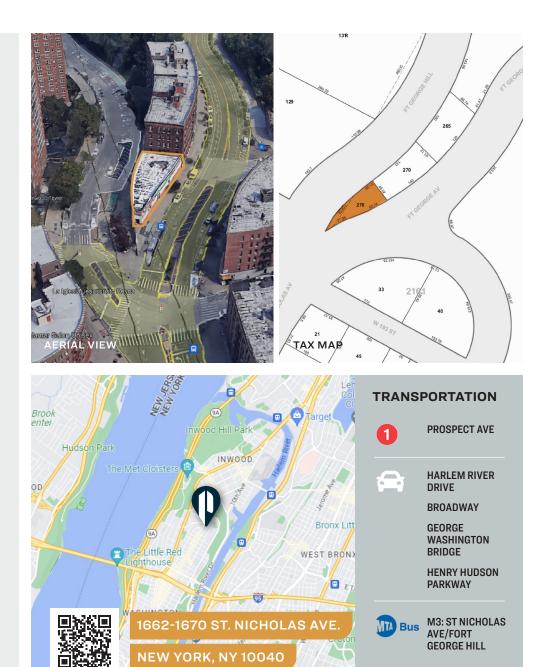

## **FOR LEASE**

1662-1670 ST. NICHOLAS AVE.

**NEW YORK, NY 10040** 

## Property Overview