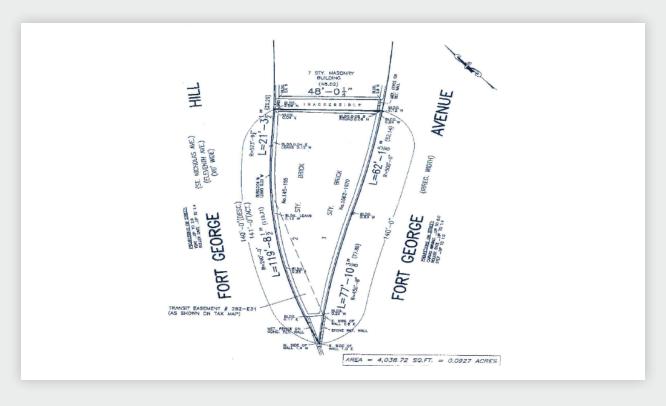

## Warehouse / Retail / Industrial / Office

SQUARE FT.

3,880 RSF

R7-2, C1-4

CLEAR HEIGHT 12' - 14'

PARCEL ID

2149

LOADING

276

**Upon Request** 