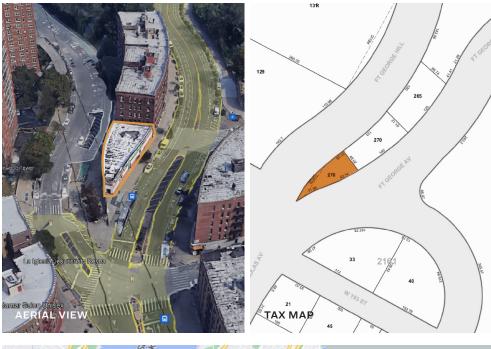

### Warehouse / Retail / Industrial / Office

 $\stackrel{\longleftrightarrow}{\square} \updownarrow$ 

3,880 RSF

**R7-2, C1-4** 

 $\bigcap$ 

12' - 14'

PARCEL ID

2149

띩

LOADING Street . 단

**276** 

PRICE