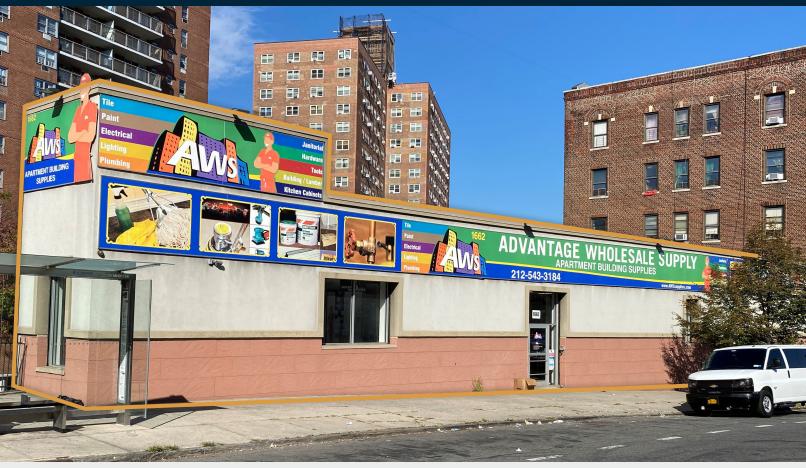

## FOR SALE / FOR LEASE

1662-1670 ST. NICHOLAS AVE.

**NEW YORK, NY 10040** 

# High Visibility One of a Kind Retail / Office

3,880 Sq. Ft. - 7,760 Sq. Ft.

## Property Overview

#### **FEATURES**

- 3,880 Sq. Ft. ground floor fully finished store
- Possible expansion to 7,760 Sq. Ft. adding 3,880 Sq. Ft.
- Lower level with street loading

34-07 Steinway Street, Suite 202 Long Island City, NY 11101 718-784-8282