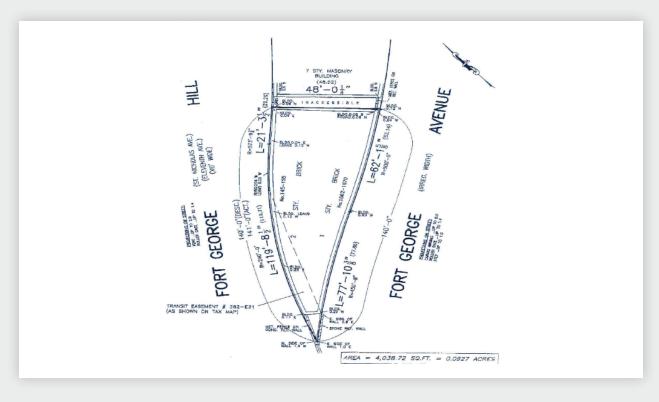

### Warehouse / Retail / Industrial / Office

 $\stackrel{\longleftrightarrow}{\square} \updownarrow$ 

3,880 RSF

**R7-2, C1-4** 

 $\bigcap$ 

12' - 14'

PARCEL ID

2149

띩

LOADING Street . 단

**276** 

PRICE