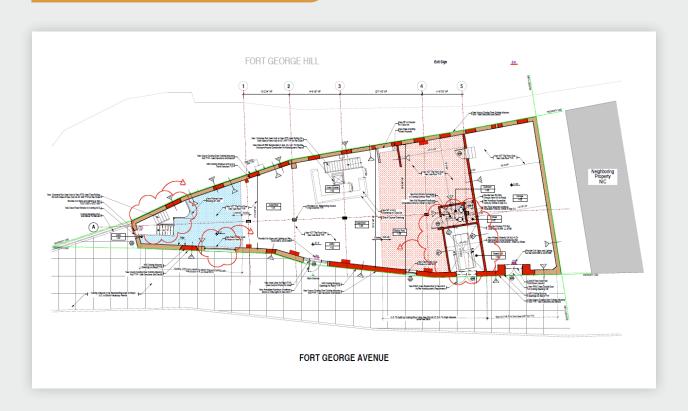

## PROPOSED FIRST FLOOR PLAN

34-07 Steinway Street, Suite 202 | Long Island City, NY 11101

#### **FEATURES**

- 3,880 Sq. Ft. ground floor fully finished store
- Possible expansion to 7,760 Sq. Ft. adding 3,880 Sq. Ft.
- Lower level with street loading

34-07 Steinway Street, Suite 202 Long Island City, NY 11101 718-784-8282