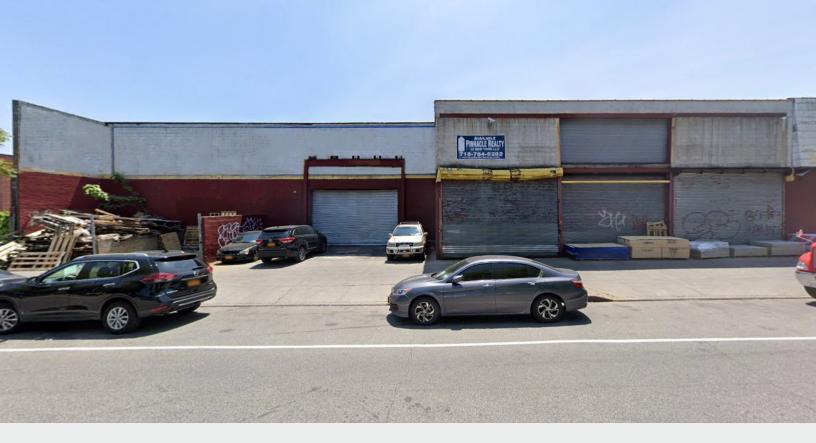

# 12,000 Sq. Ft. High Ceiling Warehouse

Steps from the Jackie Robinson Parkway on Ocean Hill

#### **FEATURES**

- 12,000 Sq. Ft. Warehouse
- 22' Clear Ceiling Height
- Column Free
- Fully Sprinklered
- 1 Drive-In Door

34-07 Steinway Street, Suite 202 Long Island City, NY 11101 718-784-8282 **pinnaclereny.com** 