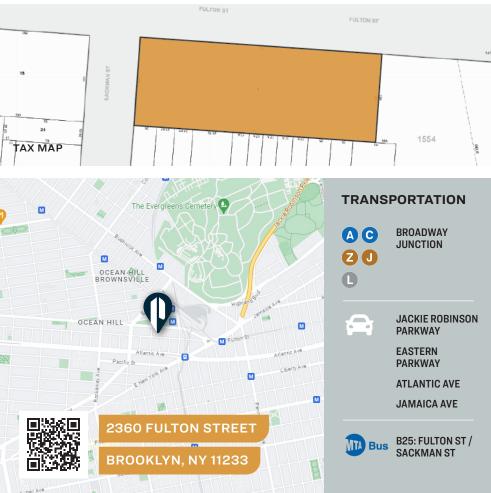

#### **2360 FULTON STREET**

**BROOKLYN, NY 11233** 

# 12,000 Sq. Ft. High Ceiling Warehouse

Steps from the Jackie Robinson Parkway on Ocean Hill