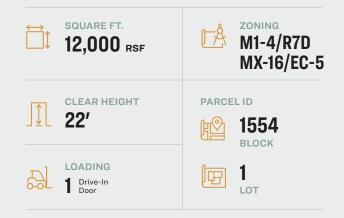

# 12,000 Sq. Ft. High Ceiling Warehouse

Steps from the Jackie Robinson Parkway on Ocean Hill

#### **FEATURES**

- 12,000 Sq. Ft. Warehouse
- 22' Clear Ceiling Height
- Column Free
- Fully Sprinklered
- 1 Drive-In Door

34-07 Steinway Street, Suite 202 Long Island City, NY 11101 718-784-8282 **pinnaclereny.com** 