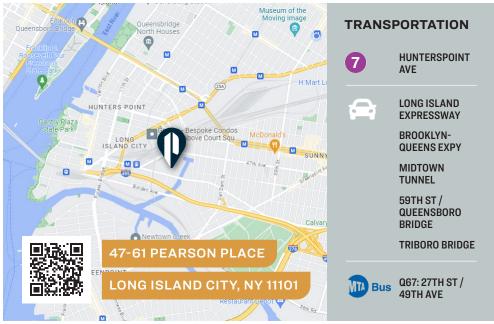

Y, NY 11101** 

# Premier Long Island City Loft Building

Ideal for Warehouse, Factory, Showroom, Office, or Creative Use.

### TYP

# Warehouse / Office / Flex

 $\bigoplus \uparrow$ 

SQUARE FT. **17,500** RSF

Divisible to 11,000 Sq. Ft. or 6,500 Sq. Ft.



ZONING M1-4

 $\bigcap$ 

CLEAR HEIGHT

13'

PARCEL ID



98 BLOCK



LOADING

Mutliple

回

22

PRICE

# Property Overview

### **FEATURES**

- · Available Space:
  - 4th Floor: 17,500 Sq. Ft.
  - Divisible to 11,000 or 6,500 Sq. Ft.
- · Recently Renovated
- 8' x 16' Freight Elevator
- Multiple Loading Platforms
- Can Accommodate Large Trucks
- Fireproof Construction
- · Fully Sprinklered
- · Fully Air Conditioned
- Gas Heat
- · Lots of Natural Lights
- · Low Loss Factor
- · Potential for CEP Benefits
- · Possible On Site Parking







34-07 Steinway Street, Suite 202 Long Island City, NY 11101 718-784-8282

pinnaclereny.com

## FOR MORE INFORMATION ABOUT THIS PROPERTY CONTACT EXCLUSIVE AGENTS:



PAUL BRALOWER
Associate Broker
pbralower@pinnaclereny.com
718-371-6402



BRENDAN BURKE
Associate Broker
bburke@pinnaclereny.com
718-371-6403



JAMES TACK
Partner
jtack@pinnaclereny.com
718-784-8541