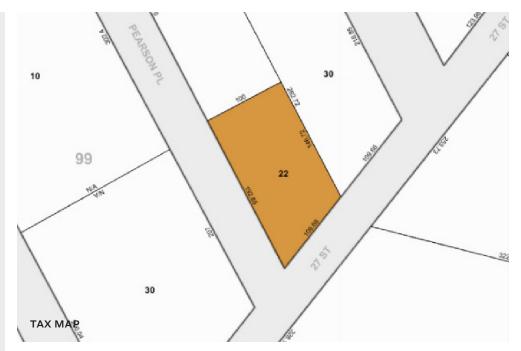

ITY, NY 11101** 

# Premier Long Island City Loft Building

Ideal for Warehouse, Factory, Showroom, Office, or Creative Use.

### TYP

# Warehouse / Office / Flex

 $\bigoplus \uparrow$ 

SQUARE FT. **17,500** RSF

Divisible to 11,000 Sq. Ft. or 6,500 Sq. Ft.



ZONING M1-4

 $\bigcap$ 

CLEAR HEIGHT

13'

PARCEL ID



98 BLOCK



LOADING

Mutliple

回

22

PRICE

# Property Overview

### **FEATURES**

- · Available Space:
  - 4th Floor: 17,500 Sq. Ft.
  - Divisible to 11,000 or 6,500 Sq. Ft.
- · Recently Renovated
- 8' x 16' Freight Elevator
- Multiple Loading Platforms
- Can Accommodate Large Trucks
- Fireproof Construction
- · Fully Sprinklered
- · Fully Air Conditioned
- Gas Heat
- · Lots of Natural Lights
- · Low Loss Factor
- · Potential for CEP Benefits
- · Possible On Site Parking







34-07 Steinway Street, Suite 202 Long Island City, NY 11101 718-784-8282

pinnaclereny.com

## FOR MORE INFORMATION ABOUT THIS PROPERTY CONTACT EXCLUSIVE AGENTS:



PAUL BRALOWER
Associate Broker
pbralower@pinnaclereny.com
718-371-6402



BRENDAN BURKE
Associate Broker
bburke@pinnaclereny.com
718-371-6403



JAMES TACK
Partner
jtack@pinnaclereny.com
718-784-8541