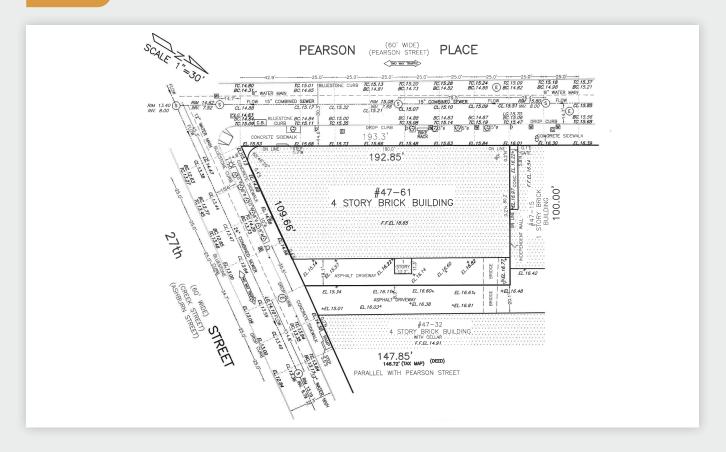

## **FOR LEASE**



**47-61 PEARSON PLACE** 

LONG ISLAND CITY, NY 11101

# Entire Building Available for Long-Term Net Lease

Prominent LIC Location @ Public Transportation

Ideal for Corporate Headquarters / NYC Public School Charter School / Training Center / Warehouse Factory / Showroom / Art Storage / Moving & Storage

#### TYP

## Warehouse / Office / Flex

 $\stackrel{\longleftrightarrow}{\square}$ 

SQUARE FT.

58,000 RSF

ZONING M1-4

 $\left[ \begin{array}{c} \uparrow \\ \downarrow \end{array} \right]$ 

CLEAR HEIGHT

LOADING

Mutliple

PARCEL ID



98 BLOCK

22

PRICE

## SURVEY



## LOADING DOCK





34-07 Steinway Street, Suite 202  $\mid$  Long Island City, NY 11101

### 718-784-8282 / PINNACLERENY.COM

## Property Overview

#### **FEATURES**

- Entire Building Available
- 4 Stories 14,500 Sq. Ft. Per Floor
- 1750 Amps 3-Phase
- · 21x21 Column Spacing
- 16 Parking Spots
- Windows on 4 Sides
- 4" Gas Line
- · Recently Renovated
- 8' x 16' Freight Elevator
- Multiple Loading Platforms
- Can Accommodate Large Trucks
- Fireproof Construction
- · Fully Sprinklered
- · Fully Air Conditioned
- Gas Heat
- Excellent Natural Light
- Potential for CEP Benefits







34-07 Steinway Street, Suite 202 Long Island City, NY 11101 718-784-8282

pinnaclereny.com

#### FOR MORE INFORMATION ABOUT THIS PROPERTY CONTACT EXCLUSIVE AGENTS:



PAUL BRALOWER
Associate Broker
pbralower@