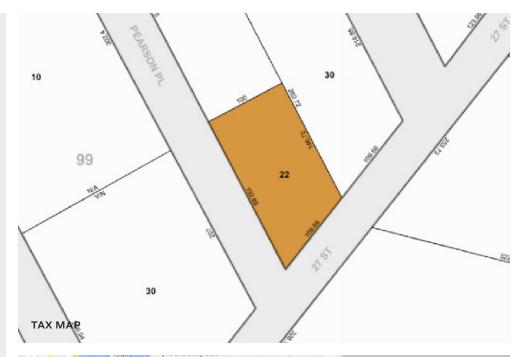

eftrightarrow}{\square}$ 

SQUARE FT.

58,000 RSF

ZONING M1-4

 $\left[ \begin{array}{c} \uparrow \\ \downarrow \end{array} \right]$ 

CLEAR HEIGHT

LOADING

Mutliple

PARCEL ID



98 BLOCK

22

PRICE

## SURVEY



## LOADING DOCK





34-07 Steinway Street, Suite 202  $\mid$  Long Island City, NY 11101

### 718-784-8282 / PINNACLERENY.COM

## Property Overview

#### **FEATURES**

- Entire Building Available
- 4 Stories 14,500 Sq. Ft. Per Floor
- 1750 Amps 3-Phase
- · 21x21 Column Spacing
- 16 Parking Spots
- Windows on 4 Sides
- 4" Gas Line
- · Recently Renovated
- 8' x 16' Freight Elevator
- Multiple Loading Platforms
- Can Accommodate Large Trucks
- Fireproof Construction
- · Fully Sprinklered
- · Fully Air Conditioned
- Gas Heat
- Excellent Natural Light
- Potential for CEP Benefits







34-07 Steinway Street, Suite 202 Long Island City, NY 11101 718-784-8282

pinnaclereny.com

#### FOR MORE INFORMATION ABOUT THIS PROPERTY CONTACT EXCLUSIVE AGENTS:



PAUL BRALOWER
Associate Broker
pbralower@pinnaclereny.com
718-371-6402





BRENDAN BURKE
Associate Broker
bburke@pinnaclereny.com
718-371-6403



NECHAMA LIBEROW
Associate Broker
nliberow@pinnaclereny.com
718-371-6420