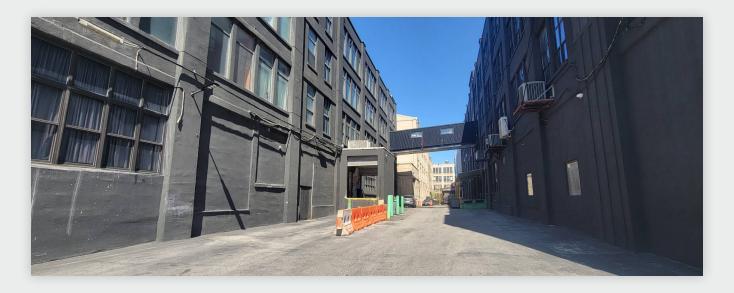

## LOADING DOCK

34-07 Steinway Street, Suite 202  $\mid$  Long Island City, NY 11101

#### **FEATURES**

- Entire Building Available
- 4 Stories 14,500 Sq. Ft. Per Floor
- 1750 Amps 3-Phase
- · 21x21 Column Spacing
- 16 Parking Spots
- Windows on 4 Sides
- 4" Gas Line
- · Recently Renovated
- 8' x 16' Freight Elevator
- Multiple Loading Platforms
- Can Accommodate Large Trucks
- Fireproof Construction
- · Fully Sprinklered
- · Fully Air Conditioned
- Gas Heat
- Excellent Natural Light
- Potential for CEP Benefits