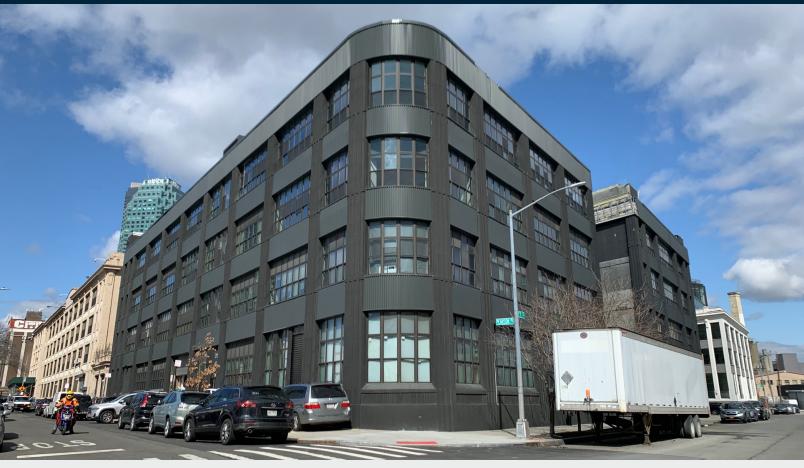

## **FOR LEASE**

**47-61 PEARSON PLACE** 

LONG ISLAND CITY, NY 11101

# Entire Building Available for Long-Term Net Lease

Prominent LIC Location @ Public Transportation

Ideal for Corporate Headquarters / NYC Public School Charter School / Training Center / Warehouse Factory / Showroom / Art Storage / Moving & Storage

## Warehouse / Office / Flex

 $\stackrel{\longleftrightarrow}{\square}$ 

SQUARE FT.

58,000 RSF

ZONING M1-4

 $\left[ \begin{array}{c} \uparrow \\ \downarrow \end{array} \right]$ 

CLEAR HEIGHT

LOADING

#### **FEATURES**

- Entire Building Available
- 4 Stories 14,500 Sq. Ft. Per Floor
- 1750 Amps 3-Phase
- · 21x21 Column Spacing
- 16 Parking Spots
- Windows on 4 Sides
- 4" Gas Line
- · Recently Renovated
- 8' x 16' Freight Elevator
- Multiple Loading Platforms
- Can Accommodate Large Trucks
- Fireproof Construction
- · Fully Sprinklered
- · Fully Air Conditioned
- Gas Heat
- Excellent Natural Light
- Potential for CEP Benefits