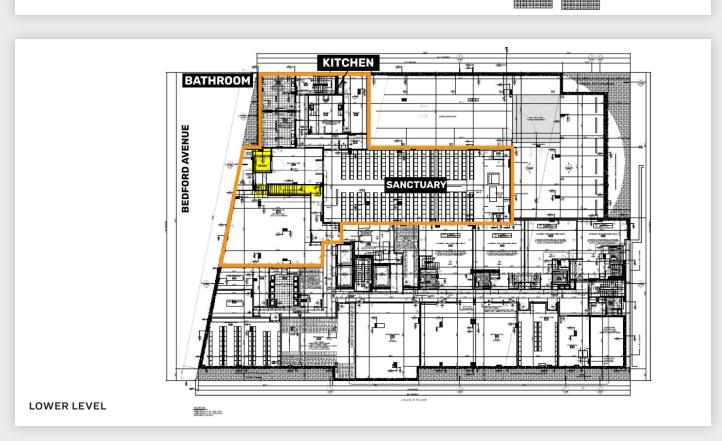

### **FEATURES**

- 3,949 Sq. Ft. Ground Floor
- 5,667 Sq. Ft. Lower Level with High Ceilings
- High-End Finished Space
- HVAC, Heat
- Elevator
- ADA Compliance
- Lower Level
  - High Ceiling
  - Kitchen and Bathroom
  - Skylight
  - Fully HVAC and Heat
- Fully usable space for any use (i.e. School, Events, Office or Storage)