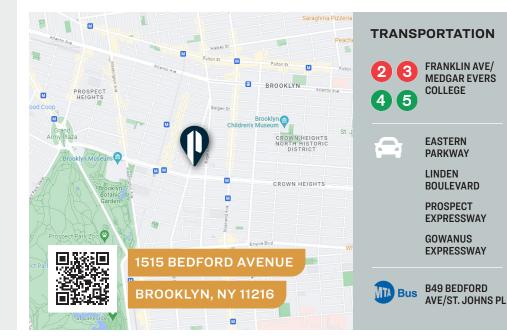

### 1515 BEDFORD AVENUE

BROOKLYN, NY 11216

# 9,616 Sq. Ft. Community Use Space For Lease

In Prime Crown Heights Area