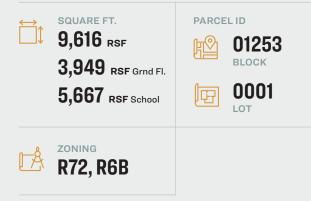

# 9,616 Sq. Ft. Community Use Space For Lease

In Prime Crown Heights Area

### **FEATURES**

- 3,949 Sq. Ft. Ground Floor
- 5,667 Sq. Ft. Lower Level with High Ceilings
- High-End Finished Space
- HVAC, Heat
- Elevator
- ADA Compliance
- Lower Level
  - High Ceiling
  - Kitchen and Bathroom
  - Skylight
  - Fully HVAC and Heat
- Fully usable space for any use (i.e. School, Events, Office or Storage)