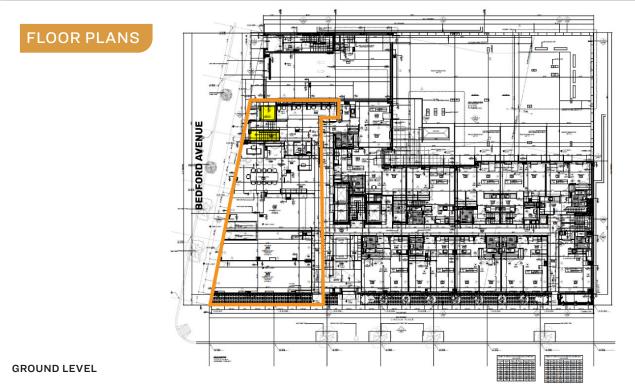

#### **GROUND LEVEL**

All information is from sources deemed reliable and is submitted subject to errors, omission, changes of price or other conditions, prior sale, rent and withdrawal without notice.

### **FEATURES**

- 3,949 Sq. Ft. Ground Floor
- 5,667 Sq. Ft. Lower Level with High Ceilings
- High-End Finished Space
- HVAC, Heat
- Elevator
- ADA Compliance
- Lower Level
  - High Ceiling
  - Kitchen and Bathroom
  - Skylight
  - Fully HVAC and Heat
- Fully usable space for any use (i.e. School, Events, Office or Storage)