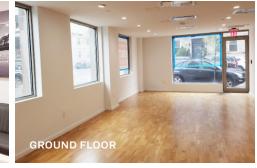

#### **GROUND LEVEL**

All information is from sources deemed reliable and is submitted subject to errors, omission, changes of price or other conditions, prior sale, rent and withdrawal without notice.

### **FEATURES**

- 3,949 Sq. Ft. Ground Floor
- 5,667 Sq. Ft. Lower Level with High Ceilings
- High-End Finished Space
- HVAC, Heat
- Elevator
- ADA Compliance
- Lower Level
  - High Ceiling
  - Kitchen and Bathroom
  - Skylight
  - Fully HVAC and Heat
- Fully usable space for any use (i.e. School, Events, Office or Storage)