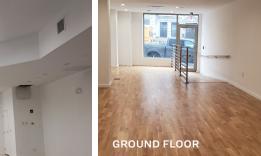

#### **GROUND LEVEL**

All information is from sources deemed reliable and is submitted subject to errors, omission, changes of price or other conditions, prior sale, rent and withdrawal without notice.

### **FEATURES**

- 3,949 Sq. Ft. Ground Floor
- 5,667 Sq. Ft. Lower Level with High Ceilings
- High-End Finished Space
- HVAC, Heat
- Elevator
- ADA Compliance
- Lower Level
  - High Ceiling
  - Kitchen and Bathroom
  - Skylight
  - Fully HVAC and Heat
- Fully usable space for any use (i.e. School, Events, Office or Storage)