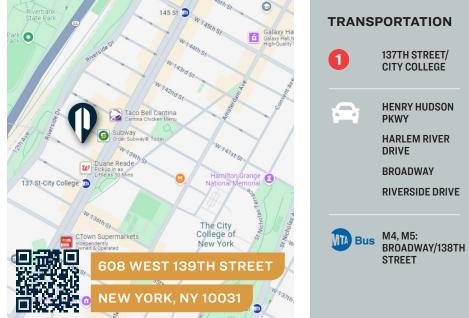

**EXCLUSIVE LISTING** 

608 WEST 139TH STREET

NEW YORK, NY 10031

#### **Retail Tenants**

CHASE 🗘

- The Grange
- NHS Hardware
- Silver Palace
- Grill on the Hill
- Beauty Supply Store
- Jacob H. Schiff Playground

34-07 Steinway Street, Suite 202 Long Island City, NY 11101 718–784–8282 **pinnaclereny.com**  FOR MORE INFORMATION ABOUT THIS PROPERTY CONTACT EXCLUSIVE AGENT: