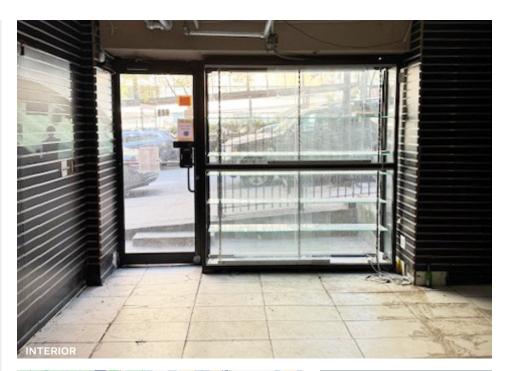

## Property Overview

#### Features

- Store Dimensions: 16' X 25'
- Frontage: 16'
- Long Term Lease
- Immediate Occupancy