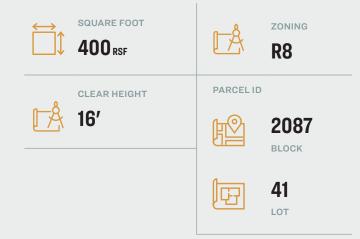

## Property Overview

#### Features

- Store Dimensions: 16' X 25'
- Frontage: 16'
- Long Term Lease
- Immediate Occupancy