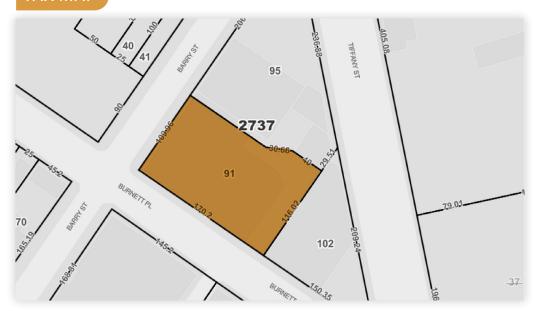

PARCEL ID

2737

BLOCK

**2** EXTERIOR DOCKS

1 DRIVE-IN DOOR

1 LARGE FREIGHT ELEVATOR

91

PRICE

## TAX MAP