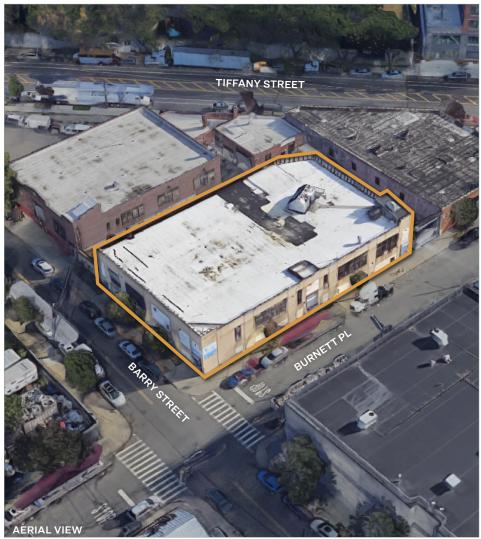

## Property Overview

#### **Features**

- Building Size: 27,500 Sq. Ft.
- Parking Size: 5,000 Sq. Ft.
- 2 Level Building:
  - Upper Level: 13,000 Sq. Ft.
- Lower Level: 14,500 Sq. Ft
- Ceiling Heights: 10-13 Ft.
- Sprinkler System
- Large Freight Elevator
- Corner Property