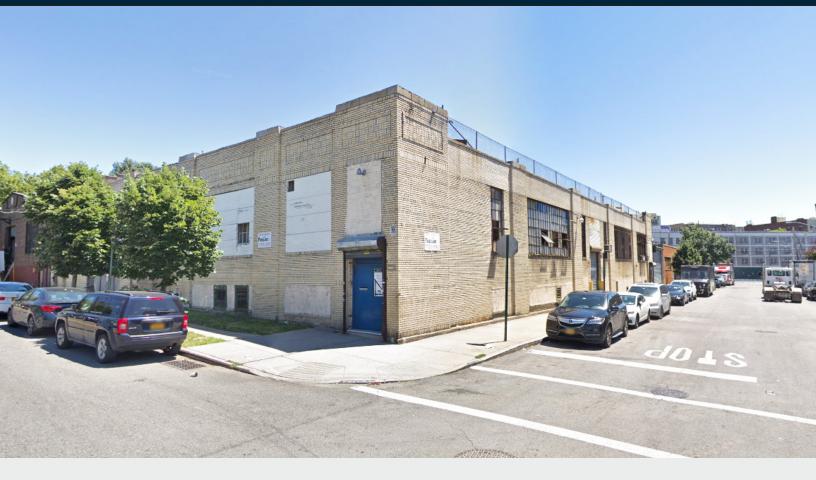

# Two Story 27,500 Sq. Ft. Warehouse with Direct Access & Parking For Sale

## Type Industrial

SQUARE FOOT

27,500 RSF

ZONING

M1-2, HP

CLEAR HEIGHT

10' - 13'

LOADING

#### **Features**

- Building Size: 27,500 Sq. Ft.
- Parking Size: 5,000 Sq. Ft.
- 2 Level Building:
  - Upper Level: 13,000 Sq. Ft.
- Lower Level: 14,500 Sq. Ft
- Ceiling Heights: 10-13 Ft.
- Sprinkler System
- Large Freight Elevator
- Corner Property