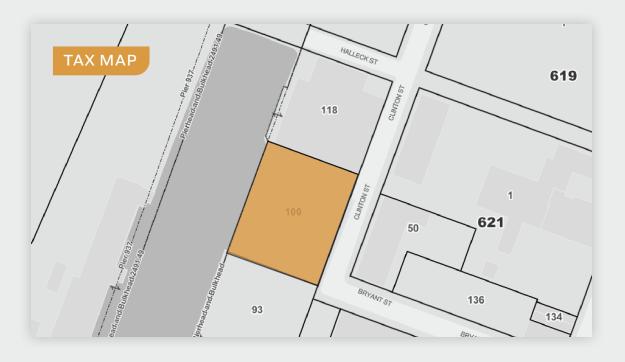

## **Property Overview**

#### **Features**

- 40,557 Sq. Ft. 1-Story Building
- 22' 23' Ceiling Height
- 14 Interior Loading Docks
- Column Spans: 22'8" x 32' (Larger Section)
- Column Spans: 22'8" x 35' (Smaller Section)
- Electric Power 950 Amps
- Fireproof
- Dry Sprinkler
- Gas Heat
- Floor Drains (In Smaller Section)
- Bathrooms
- Existing Break Room
- Sub-metered Electric
- Possession: 120 Days