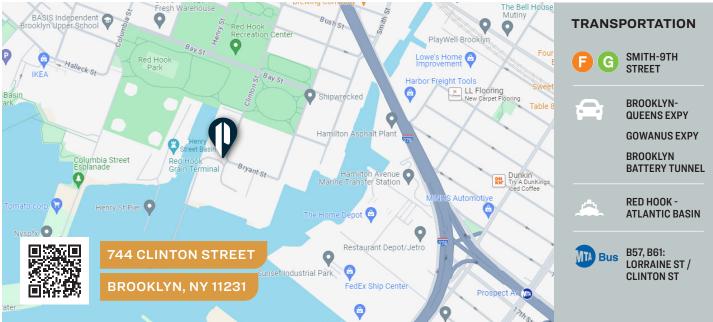

. Ft. High-Cube 1-Story Building

Complete with 14 Interior Loading Docks. Elevate Your Logistics Efficiency Today!

## **Warehouse**



#### 718-784-8282 / PINNACLERENY.COM

All information is from sources deemed reliable and is submitted subject to errors, omission, changes of price or other conditions, prior sale, rent and withdrawal without notice.

#### PRICE

## **Upon Request**

## **Property Overview**

#### **Features**

- 40,557 Sq. Ft. 1-Story Building
- 22' 23' Ceiling Height
- 14 Interior Loading Docks
- Column Spans: 22'8" x 32' (Larger Section)
- Column Spans: 22'8" x 35' (Smaller Section)
- Electric Power 950 Amps
- Fireproof
- Dry Sprinkler
- Gas Heat
- Floor Drains (In Smaller Section)
- Bathrooms
- Existing Break Room
- Sub-metered Electric
- Possession: 120 Days











#### 34-07 Steinway Street, Suite 202 | Long Island City, NY 11101 718-784-8282 / PINNACLERENY.COM







34-07 Steinway Street, Suite 202 | Long Island City, NY 11101 718-784-8282 / PINNACLERENY.COM





34-07 Steinway Street, Suite 202 | Long Island City, NY 11101 718-784-8282 / PINNACLERENY.COM

## Federal, New York State, and Local Economic Incentives

The following is a list of potential incentives that may be available subject to type of business and other factors that should be verified by consulting with an attorney or benefits consultant.

#### **INDUSTRIAL BUSINESS ZONE (IBZ)**

The property is located in a designated IBZ that may provide tax credits on a per-employee basis to industrial and manufacturing companies.

#### Other incentives that may be available include:

- Wor