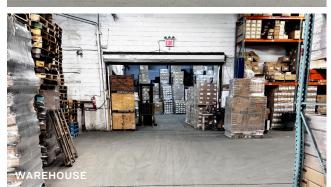

# 40,557 Sq. Ft. High-Cube 1-Story Building

Complete with 14 Interior Loading Docks. Elevate Your Logistics Efficiency Today!

## **Warehouse**

#### **Features**

- 40,557 Sq. Ft. 1-Story Building
- 22' 23' Ceiling Height
- 14 Interior Loading Docks
- Column Spans: 22'8" x 32' (Larger Section)
- Column Spans: 22'8" x 35' (Smaller Section)
- Electric Power 950 Amps
- Fireproof
- Dry Sprinkler
- Gas Heat
- Floor Drains (In Smaller Section)
- Bathrooms
- Existing Break Room
- Sub-metered Electric
- Possession: 120 Days