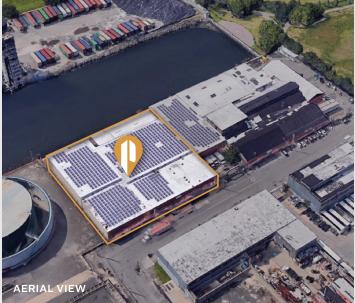

# 40,557 Sq. Ft. High-Cube 1-Story Building

Complete with 14 Interior Loading Docks. Elevate Your Logistics Efficiency Today!

#### **Features**

- 40,557 Sq. Ft. 1-Story Building
- 22' 23' Ceiling Height
- 14 Interior Loading Docks
- Column Spans: 22'8" x 32' (Larger Section)
- Column Spans: 22'8" x 35' (Smaller Section)
- Electric Power 950 Amps
- Fireproof
- Dry Sprinkler
- Gas Heat
- Floor Drains (In Smaller Section)
- Bathrooms
- Existing Break Room
- Sub-metered Electric
- Possession: 120 Days