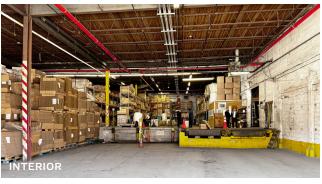

# 40,557 Sq. Ft. High-Cube 1-Story Building

Complete with 14 Interior Loading Docks. Elevate Your Logistics Efficiency Today!

## **Warehouse**

#### **Features**

- 40,557 Sq. Ft. 1-Story Building
- 22' 23' Ceiling Height
- 14 Interior Loading Docks
- Column Spans: 22'8" x 32' (Larger Section)
- Column Spans: 22'8" x 35' (Smaller Section)
- Electric Power 950 Amps
- Fireproof
- Dry Sprinkler
- Gas Heat
- Floor Drains (In Smaller Section)
- Bathrooms
- Existing Break Room
- Sub-metered Electric
- Possession: 120 Days