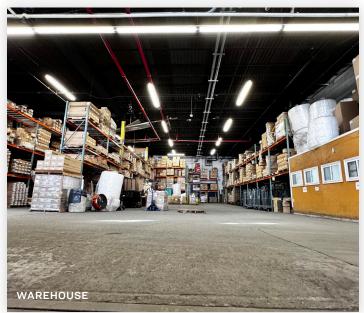

## **Warehouse**

#### **Features**

- 40,557 Sq. Ft. 1-Story Building
- 22' 23' Ceiling Height
- 14 Interior Loading Docks
- Column Spans: 22'8" x 32' (Larger Section)
- Column Spans: 22'8" x 35' (Smaller Section)
- Electric Power 950 Amps
- Fireproof
- Dry Sprinkler
- Gas Heat
- Floor Drains (In Smaller Section)
- Bathrooms
- Existing Break Room
- Sub-metered Electric
- Possession: 120 Days