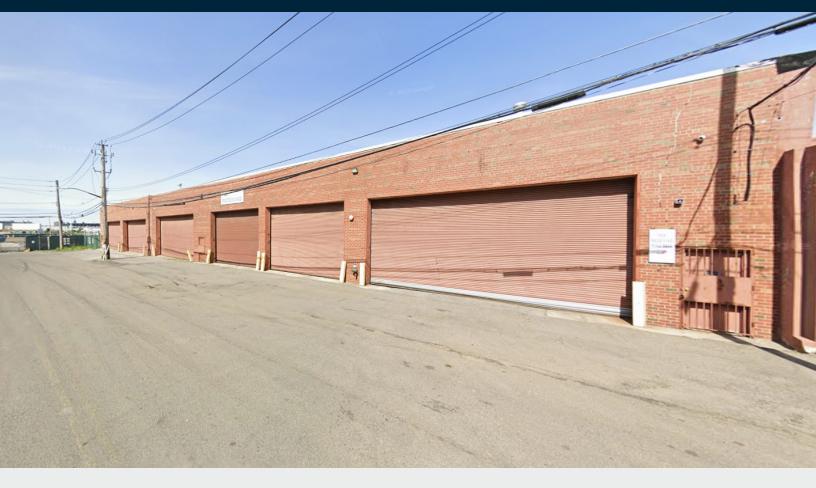

# 40,557 Sq. Ft. High-Cube 1-Story Building

Complete with 14 Interior Loading Docks. Elevate Your Logistics Efficiency Today!

#### **Features**

- 40,557 Sq. Ft. 1-Story Building
- 22' 23' Ceiling Height
- 14 Interior Loading Docks
- Column Spans: 22'8" x 32' (Larger Section)
- Column Spans: 22'8" x 35' (Smaller Section)
- Electric Power 950 Amps
- Fireproof
- Dry Sprinkler
- Gas Heat
- Floor Drains (In Smaller Section)
- Bathrooms
- Existing Break Room
- Sub-metered Electric
- Possession: 120 Days

## PICTURES

34-07 Steinway Street, Suite 202 Long Island City, NY 11101 718-784-8282 **pinnaclereny.com** 