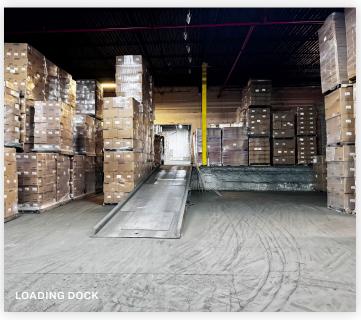

#### **Features**

- 40,557 Sq. Ft. 1-Story Building
- 22' 23' Ceiling Height
- 14 Interior Loading Docks
- Column Spans: 22'8" x 32' (Larger Section)
- Column Spans: 22'8" x 35' (Smaller Section)
- Electric Power 950 Amps
- Fireproof
- Dry Sprinkler
- Gas Heat
- Floor Drains (In Smaller Section)
- Bathrooms
- Existing Break Room
- Sub-metered Electric
- Possession: 120 Days