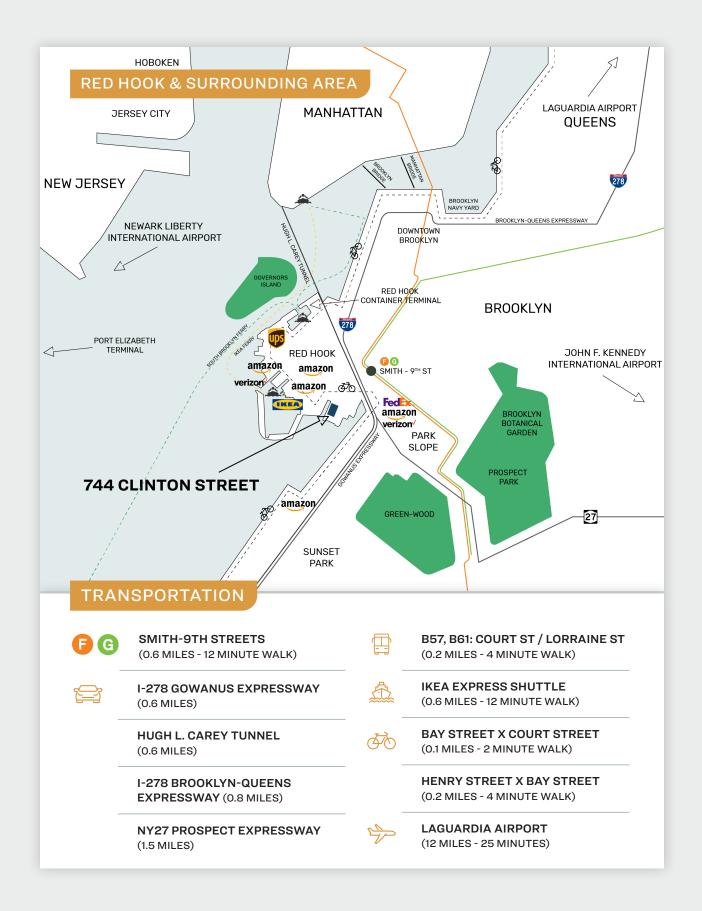

## Federal, New York State, and Local Economic Incentives

The following is a list of potential incentives that may be available subject to type of business and other factors that should be verified by consulting with an attorney or benefits consultant.

#### **INDUSTRIAL BUSINESS ZONE (IBZ)**

The property is located in a designated IBZ that may provide tax credits on a per-employee basis to industrial and manufacturing companies.

#### Other incentives that may be available include:

- Workforce Programs
- Apprentice NYC
- NYC Industrial Developer Loan Fund
- NYC IDA Industrial Program
- Excelsior Jobs Program
- Relocation and Assistance Program (REAP)
- EDZ Employment Incentive Program (EDZ-EIC)
- Energy Cost Savings Program (ECSP)
- Industrial & Commercial Abatement Program (ICAP)