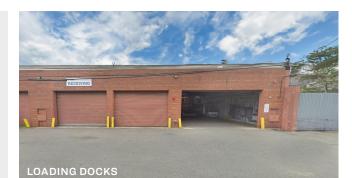

# 40,557 Sq. Ft. High-Cube 1-Story Building

Complete with 14 Interior Loading Docks. Elevate Your Logistics Efficiency Today!

#### **Features**

- 40,557 Sq. Ft. 1-Story Building
- 22' 23' Ceiling Height
- 14 Interior Loading Docks
- Column Spans: 22'8" x 32' (Larger Section)
- Column Spans: 22'8" x 35' (Smaller Section)
- Electric Power 950 Amps
- Fireproof
- Dry Sprinkler
- Gas Heat
- Floor Drains (In Smaller Section)
- Bathrooms
- Existing Break Room
- Sub-metered Electric
- Possession: 120 Days

## PICTURES

34-07 Steinway Street, Suite 202 Long Island City, NY 11101 718-784-8282 **pinnaclereny.com** 