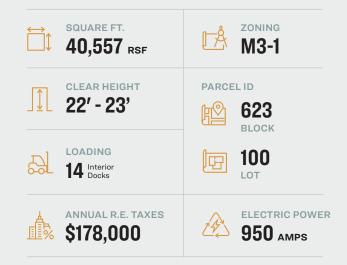

# 40,557 Sq. Ft. High-Cube 1-Story Building

Complete with 14 Interior Loading Docks. Elevate Your Logistics Efficiency Today!

#### **Features**

- 40,557 Sq. Ft. 1-Story Building
- 22' 23' Ceiling Height
- 14 Interior Loading Docks
- Column Spans: 22'8" x 32' (Larger Section)
- Column Spans: 22'8" x 35' (Smaller Section)
- Electric Power 950 Amps
- Fireproof
- Dry Sprinkler
- Gas Heat
- Floor Drains (In Smaller Section)
- Bathrooms
- Existing Break Room
- Sub-metered Electric
- Possession: 120 Days