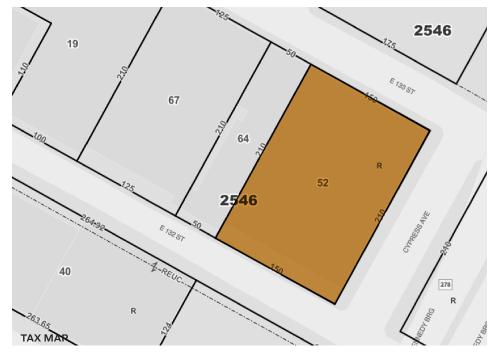

## Warehouse / Industrial

SQUARE FOOT

30,000 RSF

ZONING

M1-2

**CLEAR HEIGHT** 

PARCEL ID

2546

BLOCK

1 DRIVE-IN DOOR

LOADING

**52** 

718-784-8282 / PINNACLERENY.COM

### **Features**

- Lot Size: 210' x 150'
- · Large Drive-in Ramp
- Concrete Construction
- 1 Large 15' Drive-In Door
- · Gas Heat
- Finished Offices
- CEP Grants Available!
- · Minutes to Manhattan!