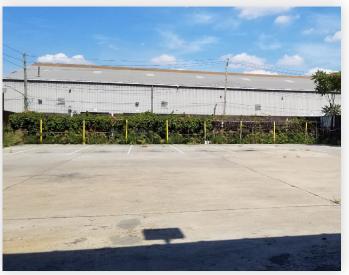

#### **FEATURES**

- Lot Size: 20,000 Sq. Ft.
- Ground Floor: 5,820 Sq. Ft.
- Mezzanine: 1,000 Sq. Ft.
- Land Size: 14,180 Sq. Ft. Fenced, Paved, and Lit
- Ceiling Height: 16' 24'
- Heavy Power
- Column-Free