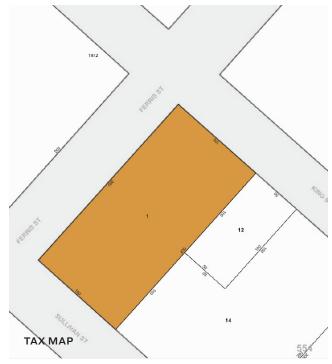

# 6,820 Sq. Ft. 1-Story Building + 14,180 Sq. Ft. Fenced and Paved Land

Located in Red Hook Near Battery Tunnel

**Upon Request** 

#### **FEATURES**

- Lot Size: 20,000 Sq. Ft.
- Ground Floor: 5,820 Sq. Ft.
- Mezzanine: 1,000 Sq. Ft.
- Land Size: 14,180 Sq. Ft. Fenced, Paved, and Lit
- Ceiling Height: 16' 24'
- Heavy Power
- Column-Free