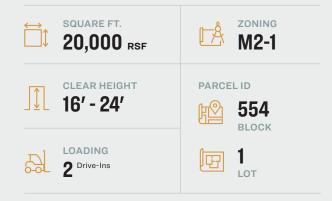

# 6,820 Sq. Ft. 1-Story Building + 14,180 Sq. Ft. Fenced and Paved Land

Located in Red Hook Near Battery Tunnel

**Upon Request** 

#### **FEATURES**

- Lot Size: 20,000 Sq. Ft.
- Ground Floor: 5,820 Sq. Ft.
- Mezzanine: 1,000 Sq. Ft.
- Land Size: 14,180 Sq. Ft. Fenced, Paved, and Lit
- Ceiling Height: 16' 24'
- Heavy Power
- Column-Free