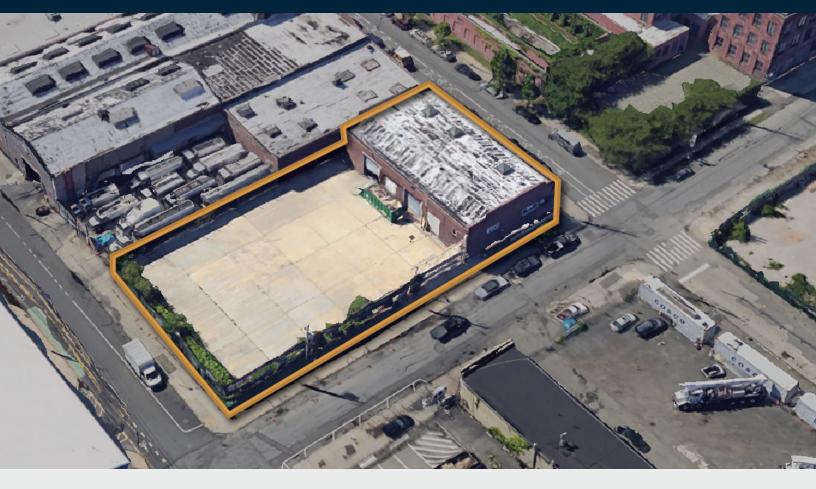

# 6,820 Sq. Ft. 1-Story Building + 14,180 Sq. Ft. Fenced and Paved Land

Located in Red Hook Near Battery Tunnel

**Upon Request** 

#### **FEATURES**

- Lot Size: 20,000 Sq. Ft.
- Ground Floor: 5,820 Sq. Ft.
- Mezzanine: 1,000 Sq. Ft.
- Land Size: 14,180 Sq. Ft. Fenced, Paved, and Lit
- Ceiling Height: 16' 24'
- Heavy Power
- Column-Free