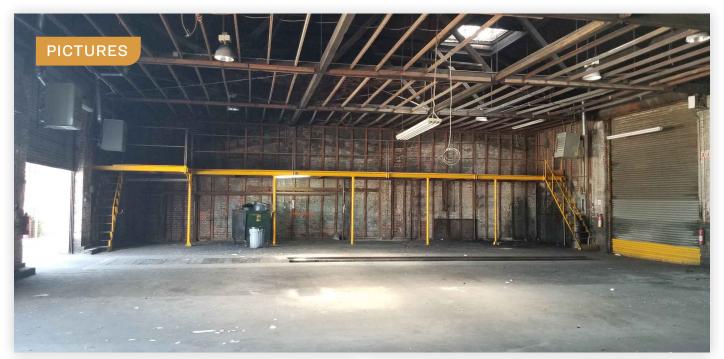

#### **FEATURES**

- Lot Size: 20,000 Sq. Ft.
- Ground Floor: 5,820 Sq. Ft.
- Mezzanine: 1,000 Sq. Ft.
- Land Size: 14,180 Sq. Ft. Fenced, Paved, and Lit
- Ceiling Height: 16' 24'
- Heavy Power
- Column-Free