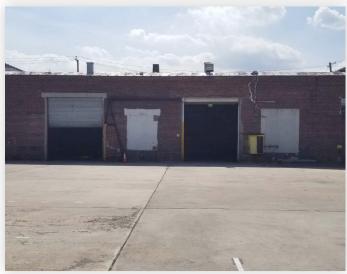

#### **FEATURES**

- Lot Size: 20,000 Sq. Ft.
- Ground Floor: 5,820 Sq. Ft.
- Mezzanine: 1,000 Sq. Ft.
- Land Size: 14,180 Sq. Ft. Fenced, Paved, and Lit
- Ceiling Height: 16' 24'
- Heavy Power
- Column-Free