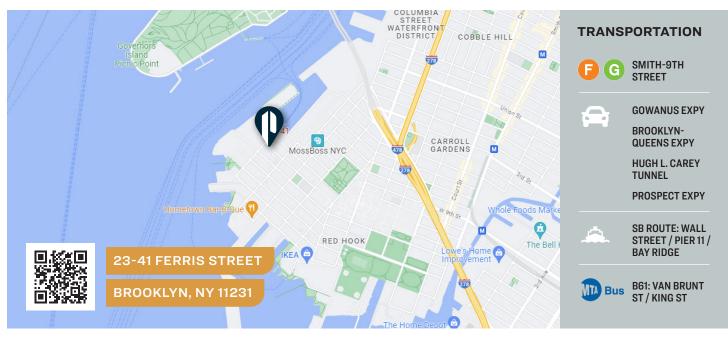

#### 23-41 FERRIS STREET

**BROOKLYN, NY 11231** 

# 6,820 Sq. Ft. 1-Story Building + 14,180 Sq. Ft. Fenced and Paved Land

Located in Red Hook Near Battery Tunnel

**Upon Request** 