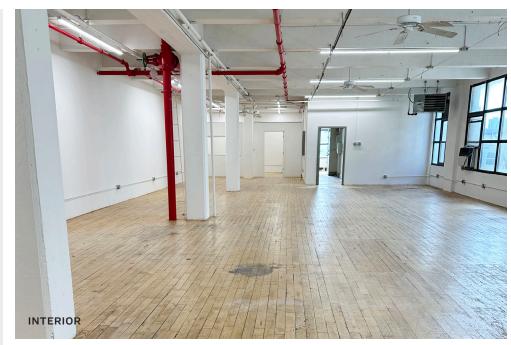

#### **FEATURES**

- 2,500 Sq. Ft.: Vanilla Box -2nd Floor
- Wood Floor
- Blank Canvas
- · Fully Sprinklered
- Passenger & Freight Elevator
- Direct Loading Into Freight Elevator

34-07 Steinway Street, Suite 202 Long Island City, NY 11101 718-784-8282