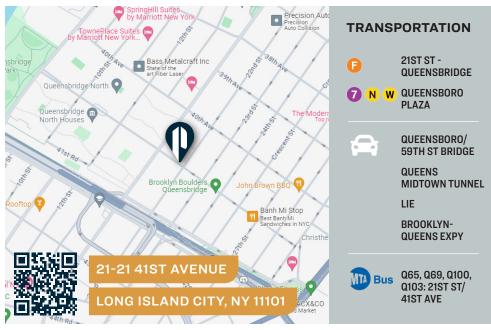

### **FOR LEASE**



21-21 41ST AVENUE

LONG ISLAND CITY, NY 11101

# Long Island City - Queens Plaza Loft

2,500 Sq. Ft. Unit.

Loft / Flex



**2,500** RSF

410

PARCEL ID

**1** Å

ZONING M1-3

田

**38** 

BLOCK

PRICE

## **Property Overview**

#### **FEATURES**

- 2,500 Sq. Ft.: Vanilla Box -2nd Floor
- Wood Floor
- Blank Canvas
- · Fully Sprinklered
- Passenger & Freight Elevator
- Direct Loading Into Freight Elevator







34-07 Steinway Street, Suite 202 Long Island City, NY 11101 718-784-8282

pinnaclereny.com

### FOR MORE INFORMATION ABOUT THIS PROPERTY CONTACT EXCLUSIVE AGENTS:



**GEORGE MARGARONIS** Partner gmargaronis@pinnaclereny.com 718-784-8404





JAMES TACK Partner jtack@pinnaclereny.com 718-784-8541





**BRENDAN BURKE** Associate Broker bburke@pinnaclereny.com 718-371-6403