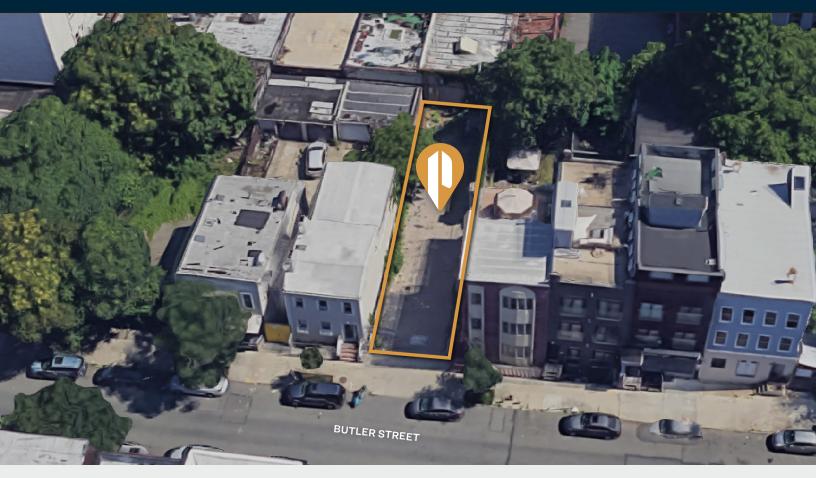

### 209 BUTLER STREET

**BROOKLYN, NY 11217** 

# Gowanus Residential Development Site

For Sale

718-784-8282 / PINNACLERENY.COM

All information is from sources deemed reliable and is submitted subject to errors, omission, changes of price or other conditions, prior sale, rent and withdrawal without notice.

#### **Features**

- 2,500 Sq. Ft. Plot Size
- 5,000 Sq. Ft. Buildable
- FAR 2
- Ideal Condo / Rental Project