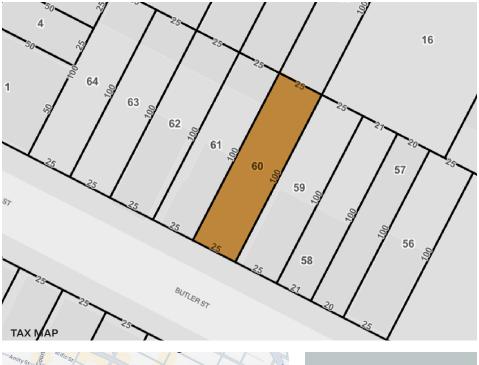

#### **Features**

- 2,500 Sq. Ft. Plot Size
- 5,000 Sq. Ft. Buildable
- FAR 2
- Ideal Condo / Rental Project