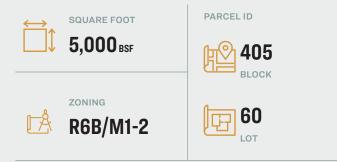

#### **Features**

- 2,500 Sq. Ft. Plot Size
- 5,000 Sq. Ft. Buildable
- FAR 2
- Ideal Condo / Rental Project