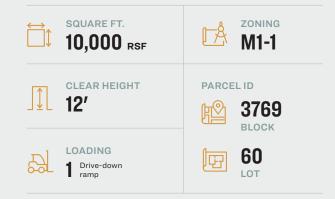

# 10,000 Sq. Ft. Drive In Lower Level

Newly Renovated

### **FEATURES**

- 100' x 100' Warehouse
- 12' Ceiling Height
- 1 Drive-Down Door
- Gas Heat
- LED Lighting
- Newly Renovated & Painted
- Corner Bronx River Ave. & Westchester Ave.

34-07 Steinway Street, Suite 202 Long Island City, NY 11101 718-784-8282 **pinnaclereny.com** 