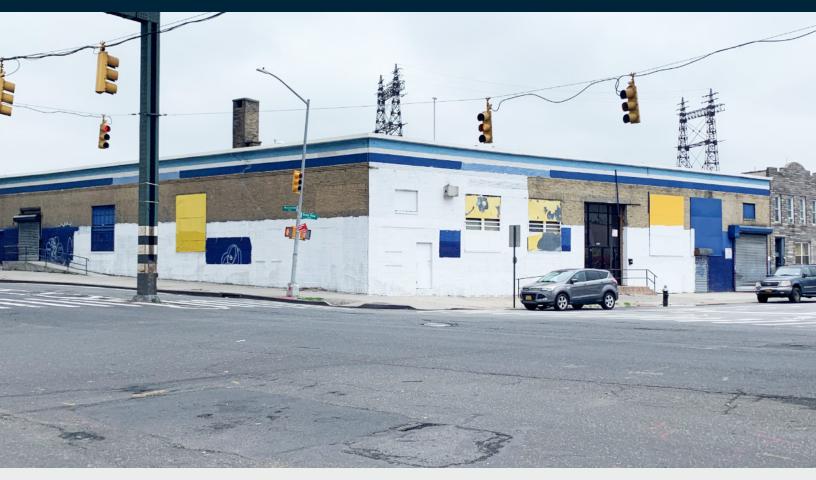

# 10,000 Sq. Ft. Drive In Lower Level

Newly Renovated

# **Warehouse**

### **FEATURES**

- 100' x 100' Warehouse
- 12' Ceiling Height
- 1 Drive-Down Door
- Gas Heat
- LED Lighting
- Newly Renovated & Painted
- Corner Bronx River Ave. & Westchester Ave.

34-07 Steinway Street, Suite 202 Long Island City, NY 11101 718-784-8282 **pinnaclereny.com** 