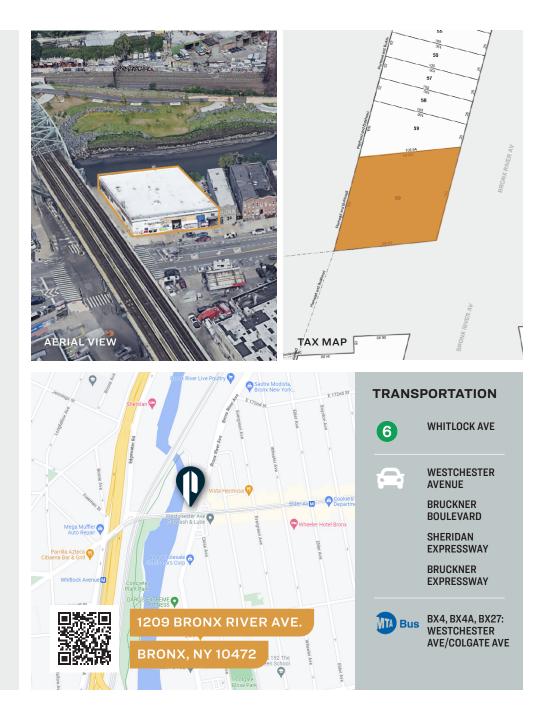

### 1209 BRONX RIVER AVENUE

**BRONX, NY 10472** 

### **FEATURES**

- 100' x 100' Warehouse
- 12' Ceiling Height
- 1 Drive-Down Door
- Gas Heat
- LED Lighting
- Newly Renovated & Painted
- Corner Bronx River Ave. & Westchester Ave.

34-07 Steinway Street, Suite 202 Long Island City, NY 11101 718-784-8282 **pinnaclereny.com** 