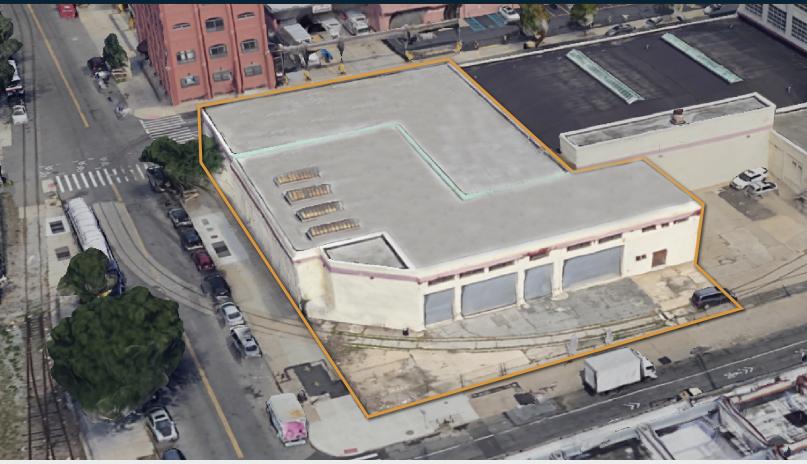

# **Property Overview**

102 43rd Street is a street-to-street 18,000 SF cross-dock warehouse, perfectly suited for efficient logistics and distribution operations. This versatile property is designed for optimal product flow, with easy access for loading and unloading from two sides. Complementing the warehouse is a spacious 5,200 SF yard, ideal for parking or additional storage. Located in the prime industrial neighborhood of Sunset Park with easy access to the Brooklyn Queens Expressway and Brooklyn Battery Tunnel, 102 43rd Street provides the space and functionality needed for businesses seeking to enhance their operational efficiency in a highly accessible location.

#### **FEATURES**

- 6 Interior Loading Platforms on 43rd Street
- 6 Interior Loading Platforms on 44th Street
- 17'-0" 21'-4" Ceiling Height
- Heavy Electric Power

- Sprinklered
- 5,200 Sq. Ft. Parking
- 3-Street Frontage
- Gas Heat
- · Adjoining 1,200 Sq. Ft. Unit is Also Available