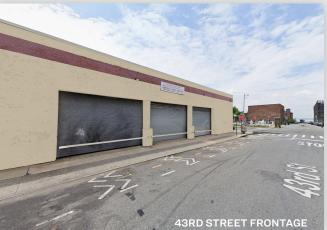

#### **FEATURES**

- 6 Interior Loading Platforms on 43rd Street
- 6 Interior Loading Platforms on 44th Street
- 17'-0" 21'-4" Ceiling Height
- Heavy Electric Power

- Sprinklered
- 5,200 Sq. Ft. Parking
- 3-Street Frontage
- Gas Heat
- · Adjoining 1,200 Sq. Ft. Unit is Also Available

### PICTURES