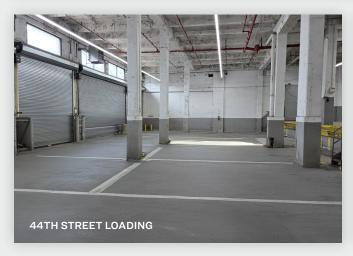

#### **FEATURES**

- 6 Interior Loading Platforms on 43rd Street
- 6 Interior Loading Platforms on 44th Street
- 17'-0" 21'-4" Ceiling Height
- Heavy Electric Power

- Sprinklered
- 5,200 Sq. Ft. Parking
- 3-Street Frontage
- Gas Heat
- · Adjoining 1,200 Sq. Ft. Unit is Also Available

### PICTURES