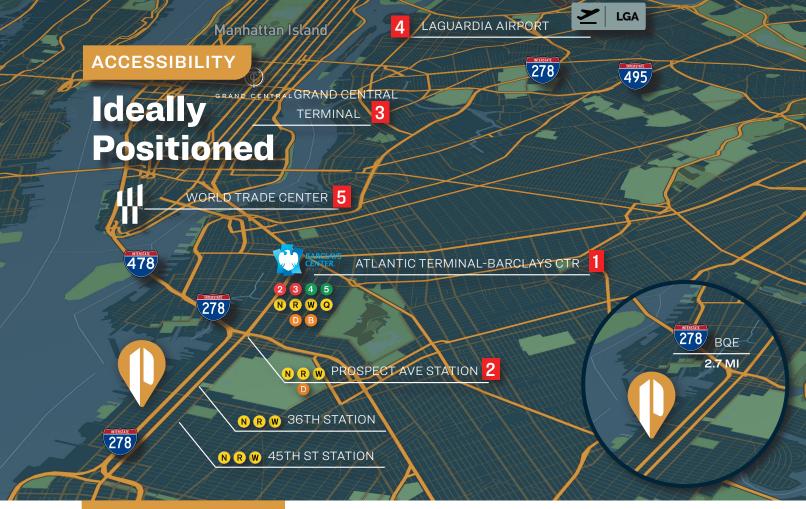

### **KEY DISTANCES**

#### **BY SUBWAY**

| 1 | ATLANTIC AVE/BARCLAYS  | 18 MIN |
|---|------------------------|--------|
| 2 | UNION SQUARE           | 40 MIN |
| 3 | GRAND CENTRAL TERMINAL | 43 MIN |
| 4 | WORLD TRADE CENTER     | 40 MIN |

### **BY CAR**

| 5   | JFK AIRPORT          | 30 MIN |
|-----|----------------------|--------|
| 6   | LAGUARDIA AIRPORT    | 35 MIN |
| 278 | BROOKLYN QUEENS EXPY | 7 MIN  |
|     |                      |        |