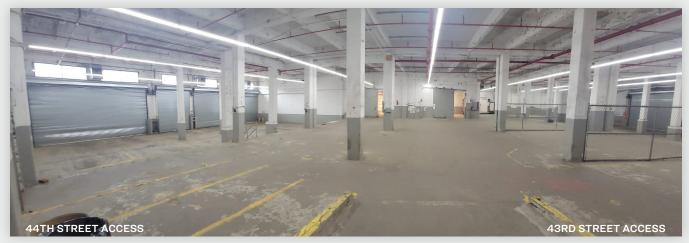

#### **FEATURES**

- 6 Interior Loading Platforms on 43rd Street
- 6 Interior Loading Platforms on 44th Street
- 17'-0" 21'-4" Ceiling Height
- Heavy Electric Power

- Sprinklered
- 5,200 Sq. Ft. Parking
- 3-Street Frontage
- Gas Heat
- · Adjoining 1,200 Sq. Ft. Unit is Also Available

### PICTURES