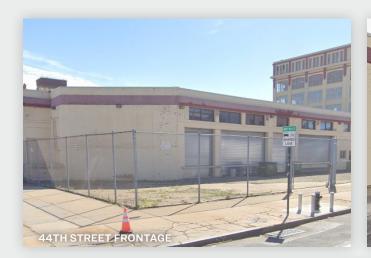

#### **FEATURES**

- 6 Interior Loading Platforms on 43rd Street
- 6 Interior Loading Platforms on 44th Street
- 17'-0" 21'-4" Ceiling Height
- Heavy Electric Power

- Sprinklered
- 5,200 Sq. Ft. Parking
- 3-Street Frontage
- Gas Heat
- · Adjoining 1,200 Sq. Ft. Unit is Also Available

### PICTURES