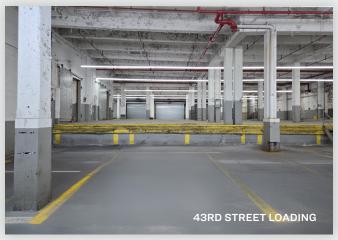

#### **FEATURES**

- 6 Interior Loading Platforms on 43rd Street
- 6 Interior Loading Platforms on 44th Street
- 17'-0" 21'-4" Ceiling Height
- Heavy Electric Power

- Sprinklered
- 5,200 Sq. Ft. Parking
- 3-Street Frontage
- Gas Heat
- · Adjoining 1,200 Sq. Ft. Unit is Also Available

### PICTURES