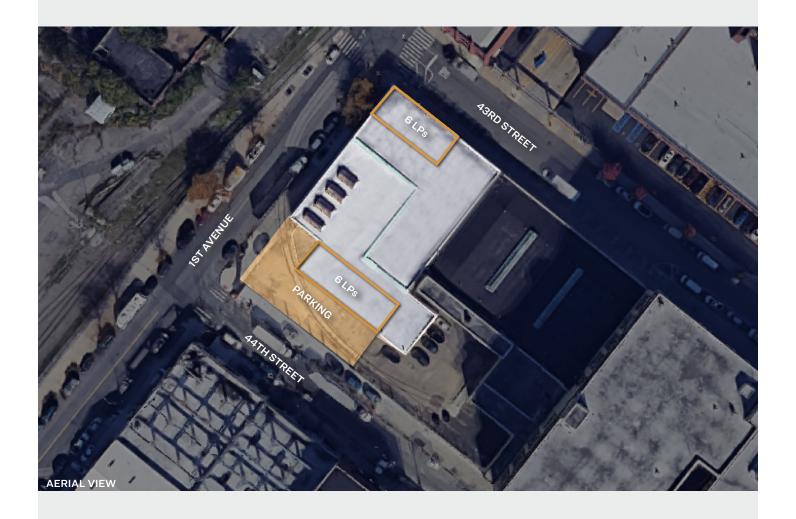

# **Property Overview**

102 43rd Street is a street-to-street 18,000 SF cross-dock warehouse, perfectly suited for efficient logistics and distribution operations. This versatile property is designed for optimal product flow, with easy access for loading and unloading from two sides. Complementing the warehouse is a spacious 5,200 SF yard, ideal for parking or additional storage. Located in the prime industrial neighborhood of Sunset Park with easy access to the Brooklyn Queens Expressway and Brooklyn Battery Tunnel, 102 43rd Street provides the space and functionality needed for businesses seeking to enhance their operational efficiency in a highly accessible location.

#### **FEATURES**

- 6 Interior Loading Platforms on 43rd Street
- 6 Interior Loading Platforms on 44th Street
- 17'-0" 21'-4" Ceiling Height
- Heavy Electric Power

- Sprinklered
- 5,200 Sq. Ft. Parking
- 3-Street Frontage
- Gas Heat
- · Adjoining 1,200 Sq. Ft. Unit is Also Available