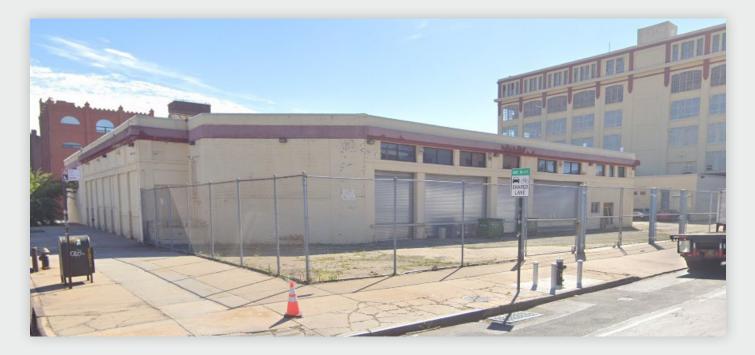

# 18,000 Sq. Ft. 1-Story Warehouse Plus 5,200 Sq. Ft. Parking

Located in Sunset Park Near Industry City

### **FEATURES**

- 7 Interior Loading Platforms
- 15'6" 22' Ceiling Height
- Heavy Electric Power
- Sprinklered
- Parking Available
- 3-Street Frontage

34-07 Steinway Street, Suite 202 Long Island City, NY 11101 718-784-8282 **pinnaclereny.com** 