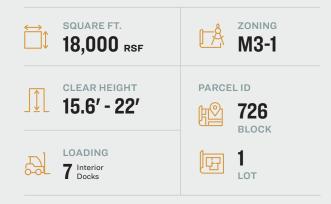

# 18,000 Sq. Ft. 1-Story Warehouse Plus 5,200 Sq. Ft. Parking

Located in Sunset Park Near Industry City

### **FEATURES**

- 7 Interior Loading Platforms
- 15'6" 22' Ceiling Height
- Heavy Electric Power
- Sprinklered
- Parking Available
- 3-Street Frontage

34-07 Steinway Street, Suite 202 Long Island City, NY 11101 718-784-8282 **pinnaclereny.com** 