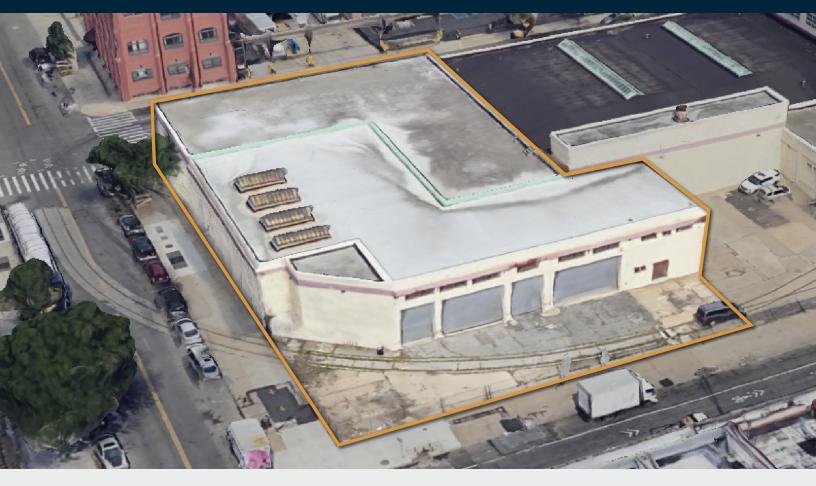

# 18,000 Sq. Ft. 1-Story Warehouse Plus 5,200 Sq. Ft. Parking

Located in Sunset Park Near Industry City

# Warehouse / Parking

### **FEATURES**

- 7 Interior Loading Platforms
- 15'6" 22' Ceiling Height
- Heavy Electric Power
- Sprinklered
- Parking Available
- 3-Street Frontage

34-07 Steinway Street, Suite 202 Long Island City, NY 11101 718-784-8282 **pinnaclereny.com** 