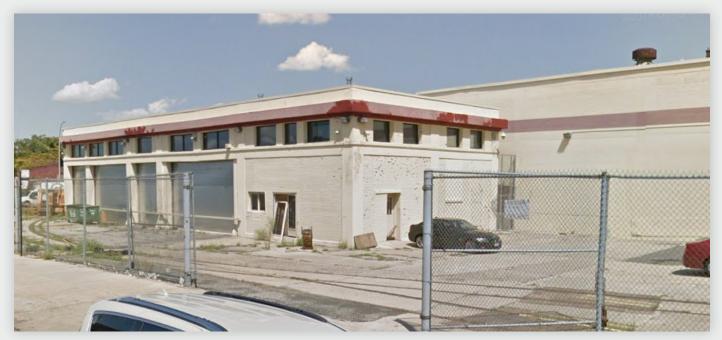

# 18,000 Sq. Ft. 1-Story Warehouse Plus 5,200 Sq. Ft. Parking

Located in Sunset Park Near Industry City

### **FEATURES**

- 7 Interior Loading Platforms
- 15'6" 22' Ceiling Height
- Heavy Electric Power
- Sprinklered
- Parking Available
- 3-Street Frontage

34-07 Steinway Street, Suite 202 Long Island City, NY 11101 718-784-8282 **pinnaclereny.com** 