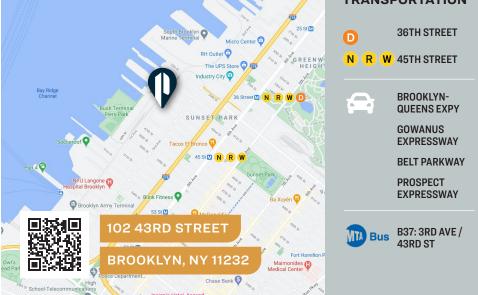

00 Sq. Ft. Parking

Located in Sunset Park Near Industry City

# Warehouse / Parking



### PRICE

## **Upon Request**

### 718-784-8282 / PINNACLERENY.COM

All information is from sources deemed reliable and is submitted subject to errors, omission, changes of price or other conditions, prior sale, rent and withdrawal without notice.









34-07 Steinway Street, Suite 202 | Long Island City, NY 11101 718-784-8282 / PINNACLERENY.COM

All information is from sources deemed reliable and is submitted subject to errors, omission, changes of price or other conditions, prior sale, rent and withdrawal without notice.

## Property Overview

### **FEATURES**

- 7 Interior Loading Platforms
- 15'6" 22' Ceiling Height
- Heavy Electric Power
- Sprinklered
- Parking Available
- 3-Street Frontage







34-07 Steinway Street, Suite 202 Long Island City, NY 11101 718-784-8282 **pinnaclereny.com** 

### FOR MORE INFORMATION ABOUT THIS PROPERTY CONTACT EXCLUSIVE AGENTS:



### DAVID JUNIK Partner



## djunik@pinnaclereny.com 718-371-6406

### STEVE NADEL

Partner snadel@pinnaclereny.com 718-784-5907

All information is from sources deemed reliable and is submitted subject to errors, omission, changes of price or other conditions, prior sale, rent and withdrawal without notice.