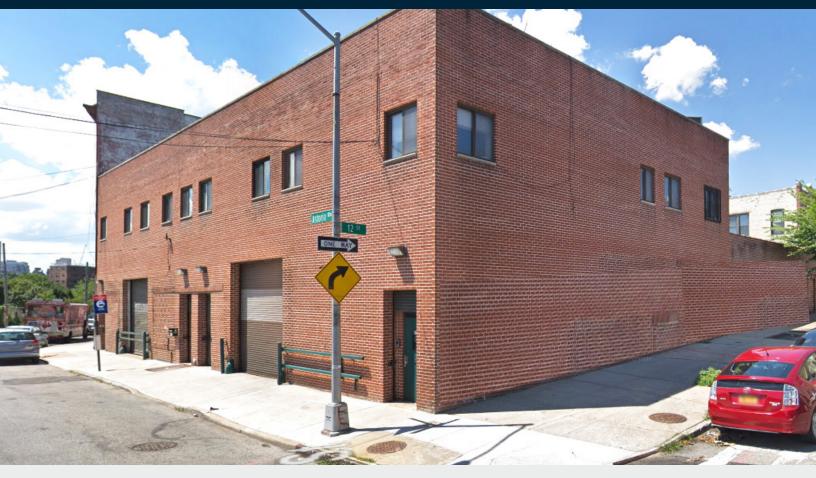

**FOR LEASE** 

867 ASTORIA BOULEVARD

ASTORIA, NY 11102

# **Prime Astoria** Warehouse/ **Office For Lease**

9,195 Sq. Ft.: Ground Floor 6,900 Sq. Ft. and Office 2,295 Sq. Ft.

## Warehouse / Office

SQUARE FT.

9,195 RSF

PARCEL ID

509 BLOCK

**CLEAR HEIGHT** 18'

|FF

C2-3, R6A