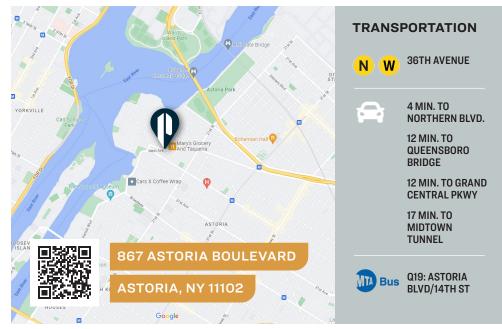

**FOR LEASE** 



867 ASTORIA BOULEVARD

ASTORIA, NY 11102

# **Prime Astoria** Warehouse/ **Office For Lease**

9,195 Sq. Ft.: Ground Floor 6,900 Sq. Ft. and Office 2,295 Sq. Ft.

## Warehouse / Office

SQUARE FT.

9,195 RSF

PARCEL ID

509 BLOCK

**CLEAR HEIGHT** 18'

|FF



C2-3, R6A

### INTERIOR PICTURES







34-07 Steinway Street, Suite 202 | Long Island City, NY 11101

### Property Overview

#### **FEATURES**

#### **WAREHOUSE**

- 18' Ceilings
- 2 Drive-In Doors
- Elevator Lift to 2nd Floor
- Gas Heat
- · Office
- Fully HVAC Throughout

#### **OFFICE**

- Fully HVAC Throughout
- Conference Room / Kitchenette
- · Great Natural Light
- · Private Perimeter Offices







34-07 Steinway Street, Suite 202 Long Island City, NY 11101 718-784-8282

pinnaclereny.com

#### FOR MORE INFORMATION ABOUT THIS PROPERTY CONTACT EXCLUSIVE AGENTS:



BRENDAN BURKE
Associate Broker
bburke@pinnaclereny.com
718-371-6403



PAUL BRALOWER
Associate Broker
pbralower@pinnaclereny.com
718-371-6402



DANIEL TACK Salesperson dtack@pinnaclereny.com 718-371-6371