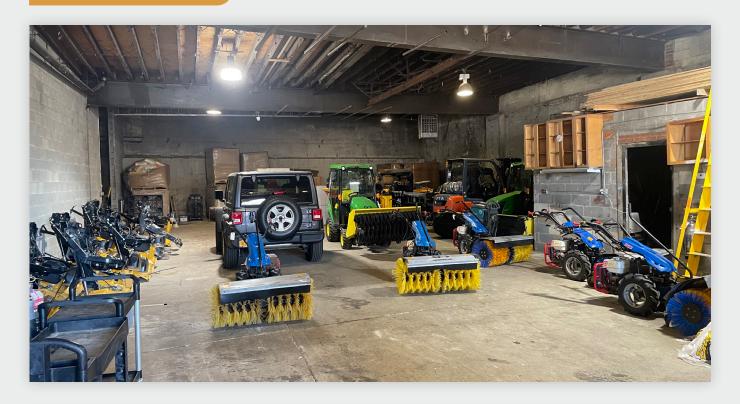

### INTERIOR PICTURES

34-07 Steinway Street, Suite 202 | Long Island City, NY 11101

#### **WAREHOUSE**

- 18' Ceilings
- 2 Drive-In Doors
- Elevator Lift to 2nd Floor
- Gas Heat
- · Office
- Fully HVAC Throughout