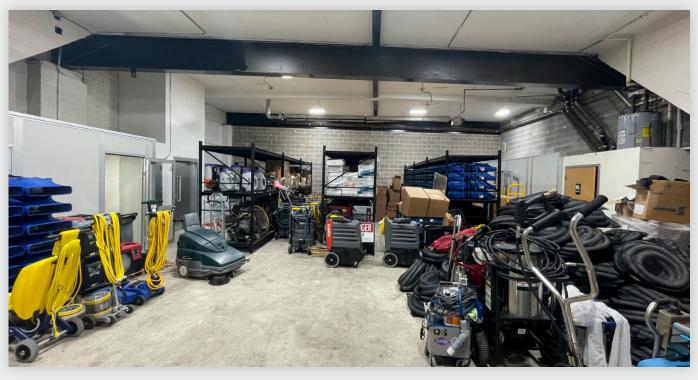

### INTERIOR PICTURES

34-07 Steinway Street, Suite 202 | Long Island City, NY 11101

#### **OFFICE**

- Fully HVAC Throughout
- Conference Room / Kitchenette
- · Great Natural Light
- · Private Perimeter Offices

34-07 Steinway Street, Suite 202 Long Island City, NY 11101 718-784-8282

pinnaclereny.com