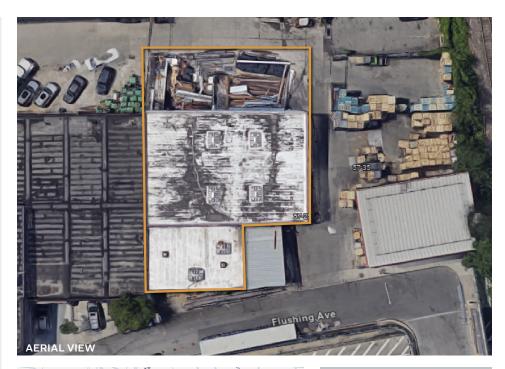

**EXCLUSIVE LISTING** 





## **57-35 FLUSHING AVENUE**

MASPETH, NY 11378

# Maspeth Warehouse with Land.

7,450 Sq. Ft. Warehouse Plus 1,000 Sq. Ft. Yard

## Туре



#### 718-784-8282 / PINNACLERENY.COM

All information is from sources deemed reliable and is submitted subject to errors, omission, changes of price or other conditions, prior sale, rent and withdrawal without notice.

## **Upon Request**

## Property Overview

#### **Features**

- 7,450 Sq. Ft Warehouse
- 14'-18' Ceiling Height
- 3 Exterior Loading Docks
- 2 Drive-In Doors
- Small Offices
- Gas Heat
- Heavy Power







34-07 Steinway Street, Suite 202 Long Island City, NY 11101 718–784–8282 **pinnaclereny.com** 

#### FOR MORE INFORMATION ABOUT THIS PROPERTY CONTACT EXCLUSIVE AGENTS:

718-371-6403



### Associate Broker bburke@pinnaclereny.com

**BRENDAN BURKE** 



PAUL BRALOWER

Associate Broker pbralower@pinnaclereny.com 718-371-6402

Il information is from sources deemed reliable and is submitted subject to errors, omission, changes of price or other conditions, prior sale, rent and withdrawal without notice.