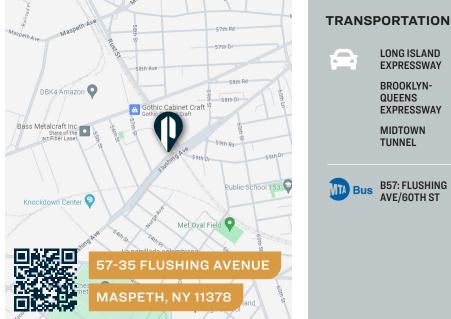

**EXCLUSIVE LISTING** 





## **57-35 FLUSHING AVENUE**

MASPETH, NY 11378

# Maspeth Warehouse with Land.

7,450 Sq. Ft. Warehouse Plus 1,000 Sq. Ft. Yard

## Туре



#### 718-784-8282 / PINNACLERENY.COM

All information is from sources deemed reliable and is submitted subject to errors, omission, changes of price or other conditions, prior sale, rent and withdrawal without notice.

## **Upon Request**

## Property Overview

#### **Features**

- 7,450 Sq. Ft Warehouse
- 14'-18' Ceiling Height
- 3 Exterior Loading Docks
- 2 Drive-In Doors
- Small Offices
- Gas Heat
- Heavy Power







34-07 Steinway Street, Suite 202 Long Island City, NY 11101 718–784–8282 **pinnaclereny.com** 

#### FOR MORE INFORMATION ABOUT THIS PROPERTY CONTACT EXCLUSIVE AGENTS:

718-371-6403



### Associate Broker bburke@pinnaclereny.com

**BRENDAN BURKE** 



PAUL BRALOWER

Associate Broker pbralower@pinnaclereny.com 718-371-6402

Il information is from sources deemed reliable and is submitted subject to errors, omission, changes of price or other conditions, prior sale, rent and withdrawal without notice.