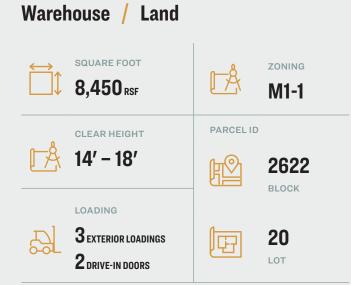

# Maspeth Warehouse with Land.

7,450 Sq. Ft. Warehouse Plus 1,000 Sq. Ft. Yard

#### **Features**

- 7,450 Sq. Ft Warehouse
- 14'-18' Ceiling Height
- 3 Exterior Loading Docks
- 2 Drive-In Doors
- Small Offices
- Gas Heat
- Heavy Power

34-07 Steinway Street, Suite 202 Long Island City, NY 11101 718–784–8282 **pinnaclereny.com** 