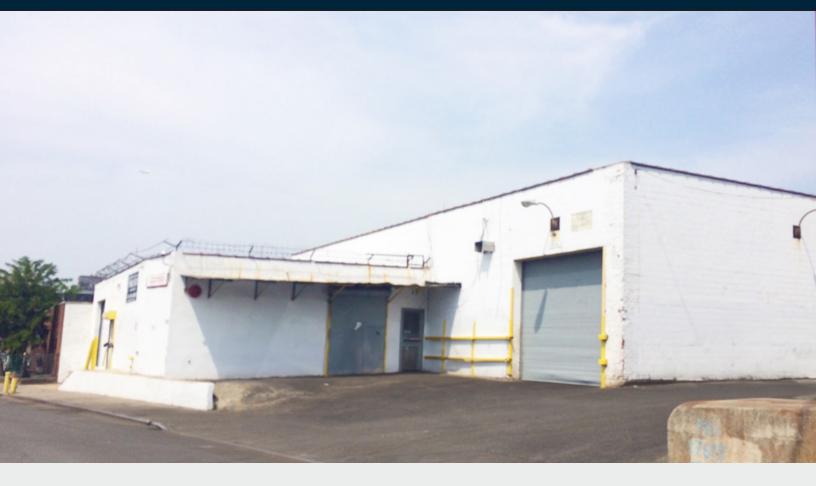

# Maspeth Warehouse with Land.

7,450 Sq. Ft. Warehouse Plus 1,000 Sq. Ft. Yard

#### **Features**

- 7,450 Sq. Ft Warehouse
- 14'-18' Ceiling Height
- 3 Exterior Loading Docks
- 2 Drive-In Doors
- Small Offices
- Gas Heat
- Heavy Power

34-07 Steinway Street, Suite 202 Long Island City, NY 11101 718–784–8282 **pinnaclereny.com** 