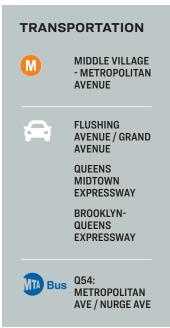

### FOR LEASE



53-01 METROPOLITAN AVENUE

RIDGEWOOD, NY 11385

# Land For Lease in Maspeth

8,400 Sq. Ft.

## Type Land



SQUARE FOOT

8,400 RSF



ZONING

R4/C2-4/ R6B

PARCEL ID



2634

BLOCK



15

LOT

PRICE

718-784-8282 / PINNACLERENY.COM

## Property Overview

#### **Features**

- 8,400 Sq. Ft. Corner Lot
- Fenced
- Electricity is Available
- 1 Curb Cut on Nurge Avenue
- · Frontage on Metropolitan Avenue









34-07 Steinway Street, Suite 202 Long Island City, NY 11101 718-784-8282

pinnaclereny.com

#### FOR MORE INFORMATION ABOUT THIS PROPERTY CONTACT EXCLUSIVE AGENTS:



PAUL BRALOWER
Associate Broker
pbralower@pinnaclereny.com
718-371-6402



BRENDAN BURKE
Associate Broker
bburke@pinnaclereny.com
718-371-6403



**JOHNNY ZOU**Salesperson
jzou@pinnaclereny.com
718-371-6399