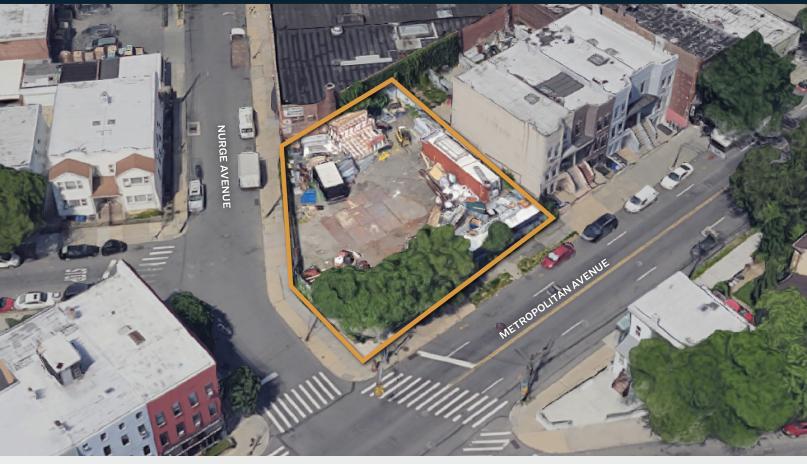

#### **Features**

- 8,400 Sq. Ft. Corner Lot
- Fenced
- Electricity is Available
- 1 Curb Cut on Nurge Avenue
- · Frontage on Metropolitan Avenue

34-07 Steinway Street, Suite 202 Long Island City, NY 11101 718-784-8282