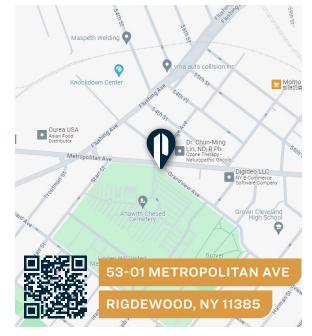

### FOR LEASE



53-01 METROPOLITAN AVENUE

RIDGEWOOD, NY 11385

# Land For Lease in Maspeth

8,400 Sq. Ft.

## Type Land



SQUARE FOOT

8,400 RSF



ZONING

R4/C2-4/ R6B

PARCEL ID



2634

BLOCK



15

LOT

PRICE

718-784-8282 / PINNACLERENY.COM

## Property Overview

#### **Features**

- 8,400 Sq. Ft. Corner Lot
- Fenced
- Electricity is Available
- 1 Curb Cut on Nurge Avenue
- · Frontage on Metropolitan Avenue









34-07 Steinway Street, Suite 202 Long Island City, NY 11101 718-784-8282

pinnaclereny.com

#### FOR MORE INFORMATION ABOUT THIS PROPERTY CONTACT EXCLUSIVE AGENTS:



PAUL BRALOWER
Associate Broker
pbralower@pinnaclereny.com
718-371-6402



BRENDAN BURKE
Associate Broker
bburke@pinnaclereny.com
718-371-6403



**JOHNNY ZOU**Salesperson
jzou@pinnaclereny.com
718-371-6399