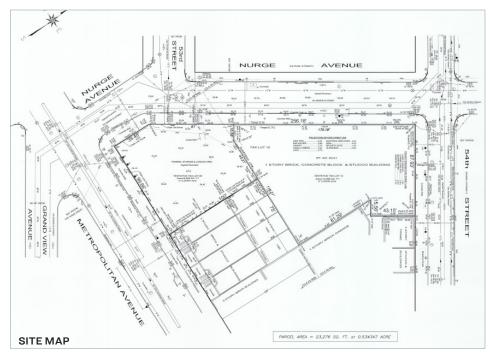

#### **Features**

- 8,400 Sq. Ft. Corner Lot
- Fenced
- Electricity is Available
- 1 Curb Cut on Nurge Avenue
- · Frontage on Metropolitan Avenue

34-07 Steinway Street, Suite 202 Long Island City, NY 11101 718-784-8282