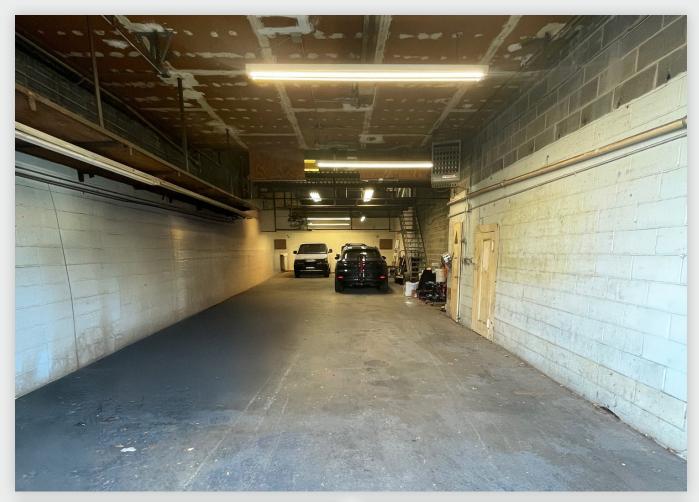

#### PICTURES

#### **Features**

- Two-Story Building
- Fireproof Construction
- 1 Drive-In Door
- 20' Ceiling Height
- 2,250 Sq. Ft. Ground Floor
- 750 Sq. Ft. Second Floor Office
- Gas Heat

34-07 Steinway Street, Suite 202 Long Island City, NY 11101 718-784-8282