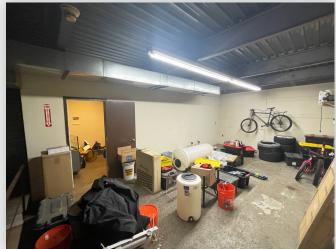

#### PICTURES

#### **Features**

- Two-Story Building
- Fireproof Construction
- 1 Drive-In Door
- 20' Ceiling Height
- 2,250 Sq. Ft. Ground Floor
- 750 Sq. Ft. Second Floor Office
- Gas Heat

34-07 Steinway Street, Suite 202 Long Island City, NY 11101 718-784-8282