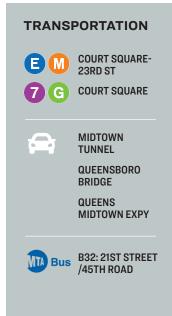

#### **FOR LEASE**



45-37 21ST STREET

**LONG ISLAND CITY, NY 11101** 

# 3,500 Sq. Ft. LIC Best Location For Lease

Ideal Contractors Building @ Bridge, Tunnel & Subway

## Type Industrial / Office



SQUARE FOOT

3,500 sF



CLEAR HEIGHT



20'



LOADING





ZONING

C1-5 R6A

PARCEL ID



76

BLOCK



4 LOT

PRICE

718-784-8282 / PINNACLERENY.COM

#### PICTURES









### Property Overview

#### **Features**

- Two-Story Building
- Fireproof Construction
- 1 Drive-In Door
- 20' Ceiling Height
- 2,250 Sq. Ft. Ground Floor
- 750 Sq. Ft. Second Floor Office
- Gas Heat









34-07 Steinway Street, Suite 202 Long Island City, NY 11101 718-784-8282

pinnaclereny.com

FOR MORE INFORMATION ABOUT THIS PROPERTY CONTACT EXCLUSIVE AGENT:



JAMES EGE Salesperson jege@pinnaclereny.com 718-371-6423