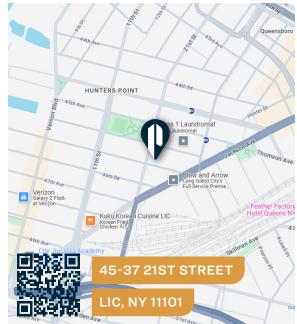

#### **FOR LEASE**



45-37 21ST STREET

**LONG ISLAND CITY, NY 11101** 

# 3,500 Sq. Ft. LIC Best Location For Lease

Ideal Contractors Building @ Bridge, Tunnel & Subway

## Type Industrial / Office



SQUARE FOOT

3,500 sF



CLEAR HEIGHT



20'



LOADING





ZONING

C1-5 R6A

PARCEL ID



76

BLOCK



4 LOT

PRICE

718-784-8282 / PINNACLERENY.COM

#### PICTURES









### Property Overview

#### **Features**

- Two-Story Building
- Fireproof Construction
- 1 Drive-In Door
- 20' Ceiling Height
- 2,250 Sq. Ft. Ground Floor
- 750 Sq. Ft. Second Floor Office
- Gas Heat









34-07 Steinway Street, Suite 202 Long Island City, NY 11101 718-784-8282

pinnaclereny.com

FOR MORE INFORMATION ABOUT THIS PROPERTY CONTACT EXCLUSIVE AGENT:



JAMES EGE Salesperson jege@pinnaclereny.com 718-371-6423