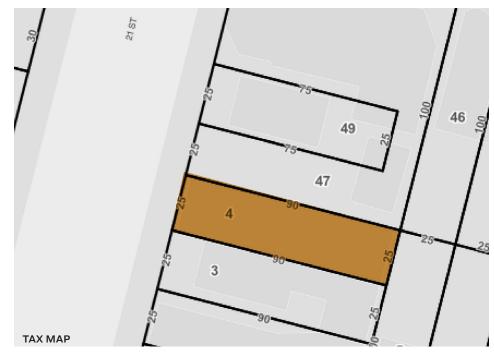

#### **FOR LEASE**



45-37 21ST STREET

**LONG ISLAND CITY, NY 11101** 

# 3,500 Sq. Ft. LIC Best Location For Lease

Ideal Contractors Building @ Bridge, Tunnel & Subway

## Type Industrial / Office



SQUARE FOOT

3,500 sF



CLEAR HEIGHT



20'



LOADING





ZONING

C1-5 R6A

PARCEL ID



76

BLOCK



4 LOT

PRICE

718-784-8282 / PINNACLERENY.COM

#### PICTURES









### Property Overview

#### **Features**

- Two-Story Building
- Fireproof Construction
- 1 Drive-In Door
- 20' Ceiling Height
- 2,250 Sq. Ft. Ground Floor
- 750 Sq. Ft. Second Floor Office
- Gas Heat









34-07 Steinway Street, Suite 202 Long Island City, NY 11101 718-784-8282

pinnaclereny.com

FOR MORE INFORMATION ABOUT THIS PROPERTY CONTACT EXCLUSIVE AGENT:



JAMES EGE Salesperson jege@pinnaclereny.com 718-371-6423