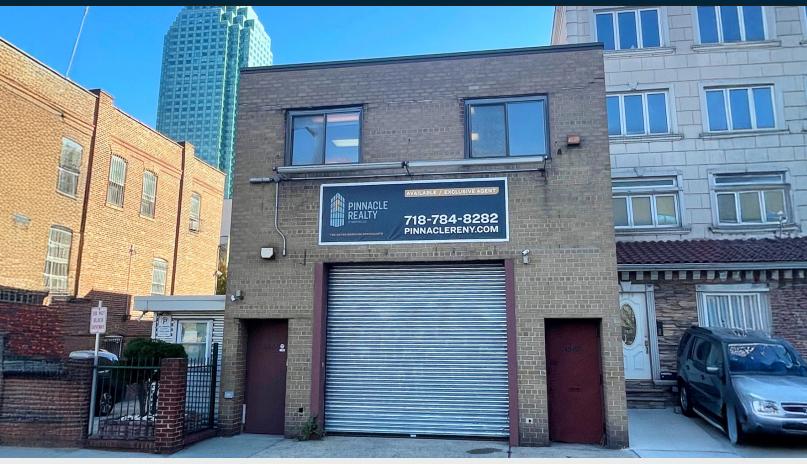

#### **FOR LEASE**

45-37 21ST STREET

**LONG ISLAND CITY, NY 11101** 

# 3,500 Sq. Ft. LIC Best Location For Lease

Ideal Contractors Building @ Bridge, Tunnel & Subway

## Type Industrial / Office

SQUARE FOOT

3,500 sF

CLEAR HEIGHT

20'

LOADING

ZONING

C1-5 R6A