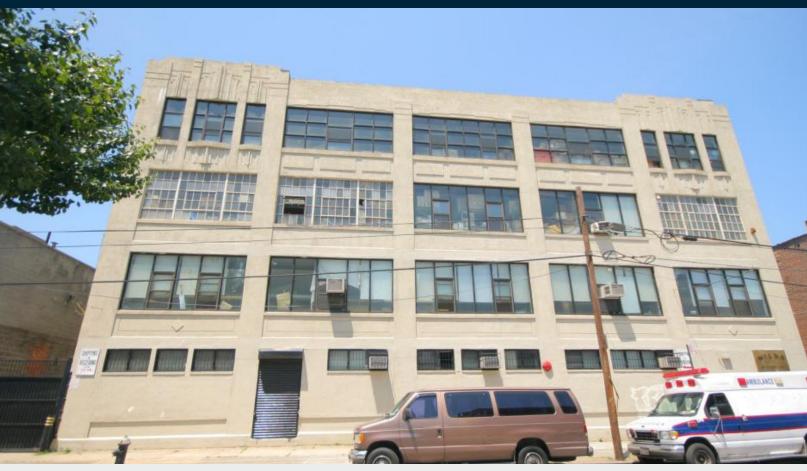

# Prime LIC Flex/ Warehouse Space

1/2 Block to Subways & Seconds to Queensboro Bridge.

## Property Overview

#### **FEATURES**

- 1,500 Sq. Ft. 4th Floor Space
- 11.5 Ft. Ceiling Height
- Two Parking Spaces Available For Additional Charge
- Possession June 1st
- Large Loading Dock
  - 6' x 9' 5,500 Lbs. Freight Elevator
- · Easy Access to Freight
- · Fully Sprinklered
- · Gas Heat
- · Heavy Power