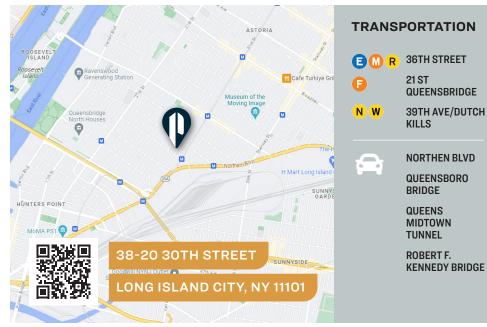

## **FOR LEASE**

38-20 30TH STREET

LONG ISLAND CITY, NY 11101

# Prime LIC Flex/ Warehouse Space

1/2 Block to Subways & Seconds to Queensboro Bridge.