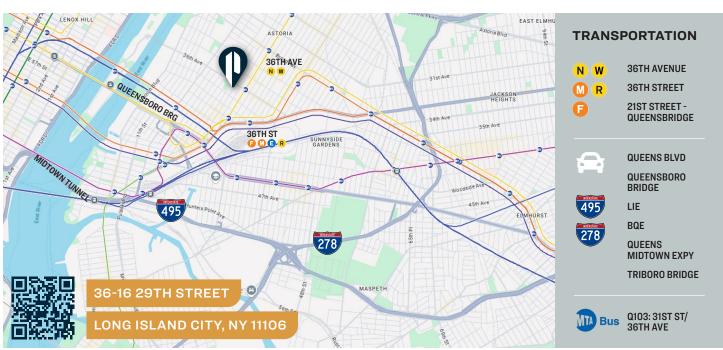

## **FOR SALE**

**36-16 29TH STREET** 

**LONG ISLAND CITY, NY 11106** 

### **Features**

- Drive-In Door
- Fully Air Conditioned
- Built Out Turn-Key Office Area
- Glass Conference Room
- Upgraded Lighting Throughout the Building
- Recently Upgraded HVAC and Windows
- 2 New Bathrooms
- 16-Camera DVR Security System
- 3-Zone Sonos Sound System with Built-In Speakers
- Residential FAR: 1.5 (Buildable to 5,500 SF)
- Opportunity Zone
- Short Walk to Subway