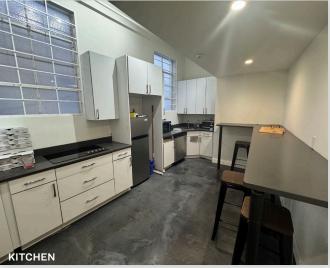

LONG ISLAND CITY, NY 11106** 

# Turn-Key Renovated LIC Warehouse / Office

3,700 Sq. Ft. For Sale at Subway

#### Туре

## Warehouse / Retail / Industrial



SQUARE FOOT

3,700<sub>SF</sub>



ZONING

**R5** (FACTORY C.O, USE GROUP 17)



LOADING

1 DRIVE-IN DOOR



PARCEL ID

343

BLOCK



\$15,643

ANNUAL R.E. TAXES



30

PRICE

718-784-8282 / PINNACLERENY.COM

## Property Overview

### **Features**

- Drive-In Door
- Fully Air Conditioned
- Built Out Turn-Key Office Area
- Glass Conference Room
- Upgraded Lighting Throughout the Building
- Recently Upgraded HVAC and Windows
- 2 New Bathrooms
- 16-Camera DVR Security System
- 3-Zone Sonos Sound System with Built-In Speakers
- Residential FAR: 1.5 (Buildable to 5,500 SF)
- Opportunity Zone
- Short Walk to Subway







## PICTURES



















### SURVEY





34-07 Steinway Street, Suite 202 Long Island City, NY 11101 718-784-8282

pinnaclereny.com

FOR MORE INFORMATION ABOUT THIS PROPERTY CONTACT EXCLUSIVE AGENTS:



PAUL BRALOWER
Associate Broker
pbralower@pinnaclereny.com
718-371-6402



BRENDAN BURKE Associate Broker bburke@pinnaclereny.com 718-371-6403