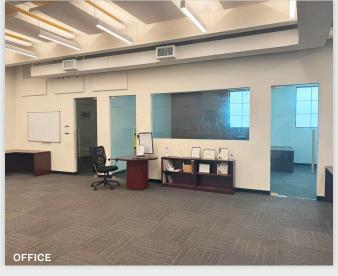

**LONG ISLAND CITY, NY 11106** 

# Turn-Key Renovated LIC Warehouse / Office

3,700 Sq. Ft. For Sale at Subway

#### Туре

## Warehouse / Retail / Industrial



SQUARE FOOT

3,700<sub>SF</sub>



ZONING

**R5** (FACTORY C.O, USE GROUP 17)



LOADING

1 DRIVE-IN DOOR



PARCEL ID

343

BLOCK



\$15,643

ANNUAL R.E. TAXES



30

PRICE

718-784-8282 / PINNACLERENY.COM

## Property Overview

### **Features**

- Drive-In Door
- Fully Air Conditioned
- Built Out Turn-Key Office Area
- Glass Conference Room
- Upgraded Lighting Throughout the Building
- Recently Upgraded HVAC and Windows
- 2 New Bathrooms
- 16-Camera DVR Security System
- 3-Zone Sonos Sound System with Built-In Speakers
- Residential FAR: 1.5 (Buildable to 5,500 SF)
- Opportunity Zone
- Short Walk to Subway







## PICTURES



















### SURVEY





34-07 Steinway Street, Suite 202 Long Island City, NY 11101 718-784-8282

pinnaclereny.com

FOR MORE INFORMATION ABOUT THIS PROPERTY CONTACT EXCLUSIVE AGENTS:



PAUL BRALOWER
Associate Broker
pbralower@pinnaclereny.com
718-371-6402



BRENDAN BURKE Associate Broker bburke@pinnaclereny.com 718-371-6403