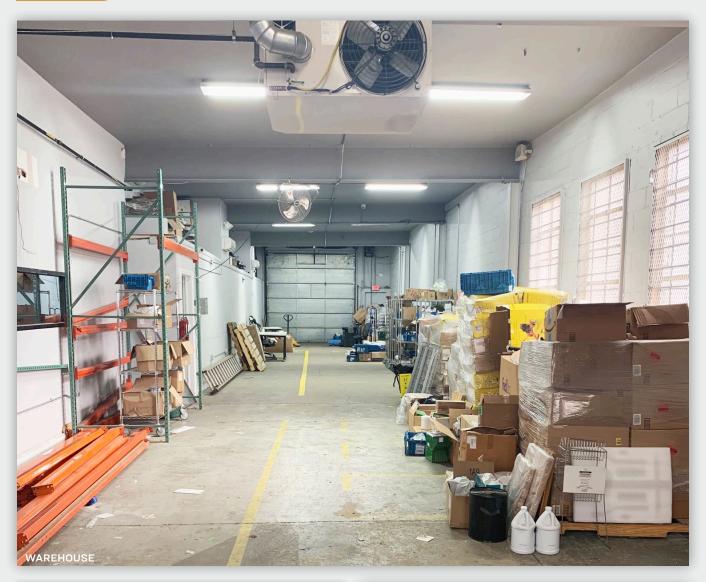

**LONG ISLAND CITY, NY 11106** 

# Turn-Key Renovated LIC Warehouse / Office

3,700 Sq. Ft. For Sale at Subway

#### Туре

## Warehouse / Retail / Industrial



SQUARE FOOT

3,700<sub>SF</sub>



ZONING

**R5** (FACTORY C.O, USE GROUP 17)



LOADING

1 DRIVE-IN DOOR



PARCEL ID

343

BLOCK



\$15,643

ANNUAL R.E. TAXES



30

PRICE

718-784-8282 / PINNACLERENY.COM

## Property Overview

### **Features**

- Drive-In Door
- Fully Air Conditioned
- Built Out Turn-Key Office Area
- Glass Conference Room
- Upgraded Lighting Throughout the Building
- Recently Upgraded HVAC and Windows
- 2 New Bathrooms
- 16-Camera DVR Security System
- 3-Zone Sonos Sound System with Built-In Speakers
- Residential FAR: 1.5 (Buildable to 5,500 SF)
- Opportunity Zone
- Short Walk to Subway







## PICTURES



















### SURVEY





34-07 Steinway Street, Suite 202 Long Island City, NY 11101 718-784-8282

pinnaclereny.com

FOR MORE INFORMATION ABOUT THIS PROPERTY CONTACT EXCLUSIVE AGENTS:



PAUL BRALOWER
Associate Broker
pbralower@pinnaclereny.com
718-371-6402



BRENDAN BURKE Associate Broker bburke@pinnaclereny.com 718-371-6403