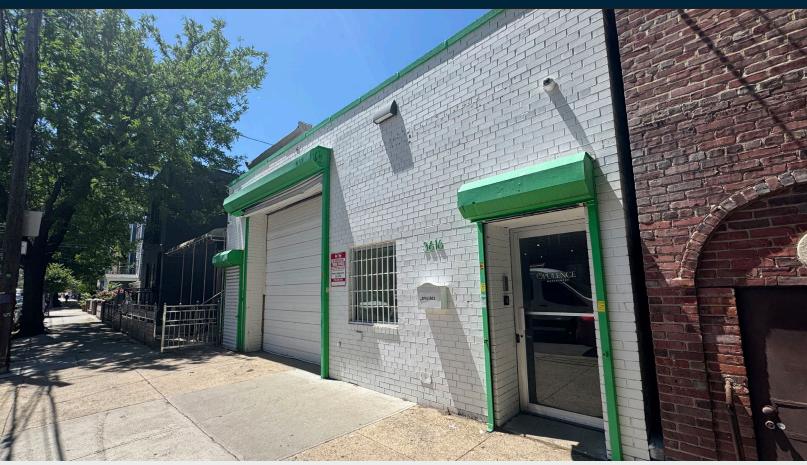

# Turn-Key Renovated LIC Warehouse / Office

3,700 Sq. Ft. For Sale at Subway

### **Features**

- Drive-In Door
- Fully Air Conditioned
- Built Out Turn-Key Office Area
- Glass Conference Room
- Upgraded Lighting Throughout the Building
- Recently Upgraded HVAC and Windows
- 2 New Bathrooms
- 16-Camera DVR Security System
- 3-Zone Sonos Sound System with Built-In Speakers
- Residential FAR: 1.5 (Buildable to 5,500 SF)
- Opportunity Zone
- Short Walk to Subway